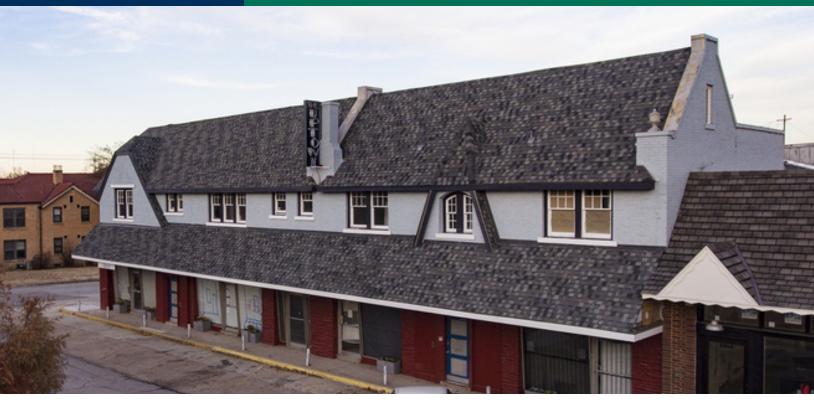

2416-2422 N Robinson Ave, Oklahoma City, OK 73103

### **PROPERTY OVERVIEW**

Class A office buildout available immediately for qualifying tenant. Includes 4 offices, conference room, kitchen with appliances, and the outlets for multiple cubicles to be setup. Co-tenants include Toast & Coffee Coffee shop, Black Goat Book Store, and Re-Fresh Designs. Includes parking in the front of the building, on the Northside adjacent to the available space, and additional parking behind the building. Lease rate includes CAM, Water, and Gas.