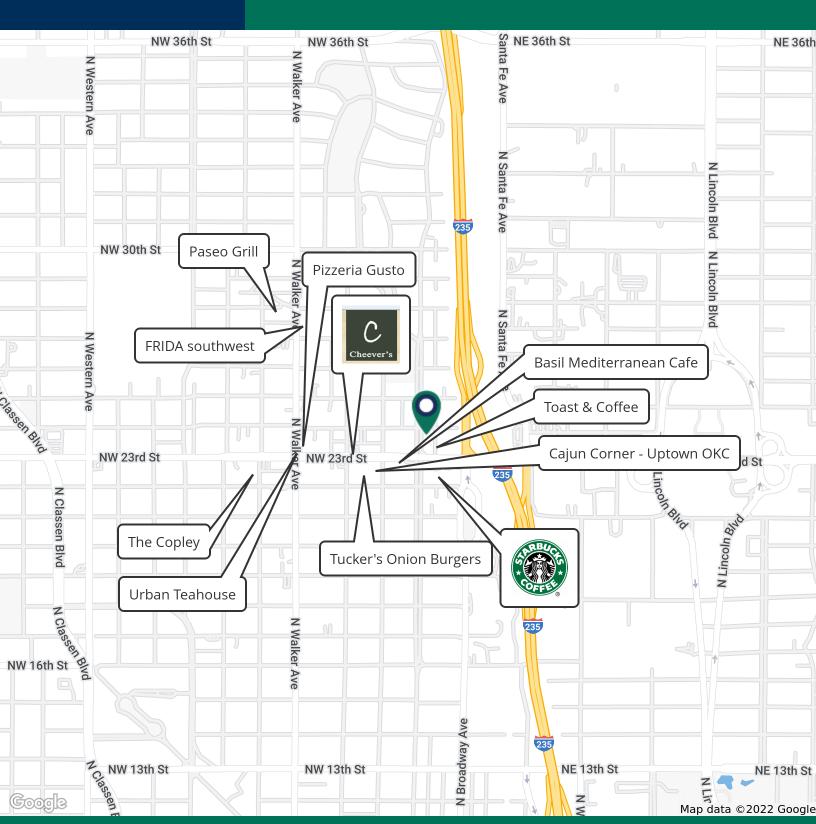

### **PROPERTY OVERVIEW**

Class A office buildout available immediately for qualifying tenant. Includes 4 offices, conference room, kitchen with appliances, and the outlets for multiple cubicles to be setup. Co-tenants include Toast & Coffee Coffee shop, Black Goat Book Store, and Re-Fresh Designs. Includes parking in the front of the building, on the Northside adjacent to the available space, and additional parking behind the building. Lease rate includes CAM, Water, and Gas.