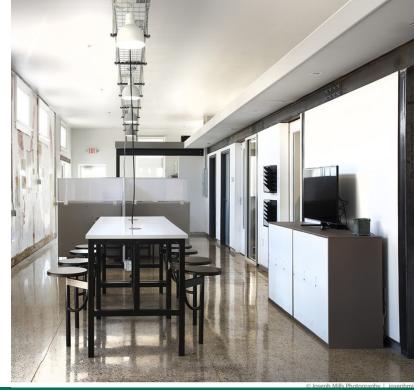

### **PROPERTY OVERVIEW**

Class A office buildout available immediately for qualifying tenant. Includes 4 offices, conference room, kitchen with appliances, and the outlets for multiple cubicles to be setup. Co-tenants include Toast & Coffee Coffee shop, Black Goat Book Store, and Re-Fresh Designs. Includes parking in the front of the building, on the Northside adjacent to the available space, and additional parking behind the building. Lease rate includes CAM, Water, and Gas.

### **PROPERTY HIGHLIGHTS**

• Available: 1,400 SF

• Rate: \$16-\$18/MG

- Class A office build out
- 4 offices
- Conference room
- Kitchen with Refrigerator and dishwasher
- Retail storefront
- · Lease rate includes Water and Gas Utility