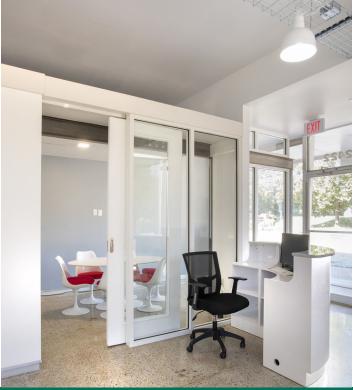

### **PROPERTY OVERVIEW**

Class A office buildout available immediately for qualifying tenant. Includes 4 offices, conference room, kitchen with appliances, and the outlets for multiple cubicles to be setup. Co-tenants include Toast & Coffee Coffee shop, Black Goat Book Store, and Re-Fresh Designs. Includes parking in the front of the building, on the Northside adjacent to the available space, and additional parking behind the building. Lease rate includes CAM, Water, and Gas.

### **PROPERTY HIGHLIGHTS**

• Available: 1,400 SF

• Rate: \$16-\$18/MG

- Class A office build out
- 4 offices
- Conference room
- Kitchen with Refrigerator and dishwasher
- Retail storefront
- · Lease rate includes Water and Gas Utility