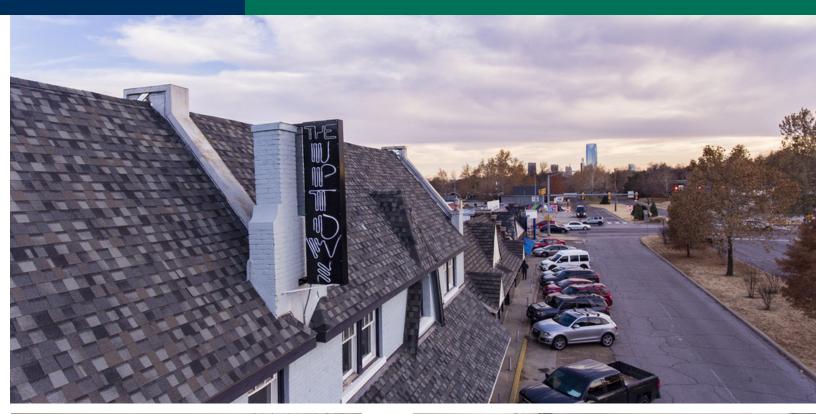

2416-2422 N Robinson Ave, Oklahoma City, OK 73103

### **PROPERTY OVERVIEW**

Class A office buildout available immediately for qualifying tenant. Includes 4 offices, conference room, kitchen with appliances, and the outlets for multiple cubicles to be setup. Co-tenants include Toast & Coffee Coffee shop, Black Goat Book Store, and Re-Fresh Designs. Includes parking in the front of the building, on the Northside adjacent to the available space, and additional parking behind the building. Lease rate includes CAM, Water, and Gas.