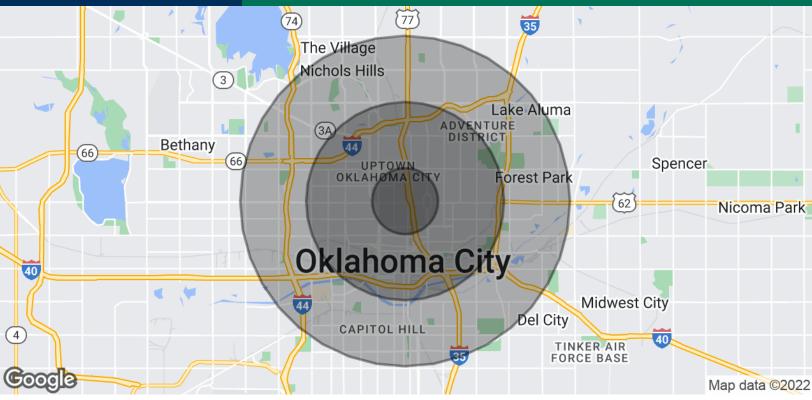

2416-2422 N Robinson Ave, Oklahoma City, OK 73103

2416-2422 N Robinson Ave, Oklahoma City, OK 73103

2416-2422 N Robinson Ave, Oklahoma City, OK 73103

2416-2422 N Robinson Ave, Oklahoma City, OK 73103

| POPULATION                                     | 1 MILE    | 3 MILES   | 5 MILES   |
|------------------------------------------------|-----------|-----------|-----------|
| Total Population                               | 9,894     | 70,762    | 177,175   |
| Average Age                                    | 35.7      | 35.5      | 34.5      |
| Average Age (Male)                             | 35.9      | 35.4      | 33.5      |
| Average Age (Female)                           | 35.0      | 35.5      | 35.3      |
| HOUSEHOLDS & INCOME                            | 1 MILE    | 3 MILES   | 5 MILES   |
| Total Households                               | 4,998     | 30,265    | 71,872    |
| # of Persons per HH                            | 2.0       | 2.3       | 2.5       |
| Average HH Income                              | \$62,612  | \$48,762  | \$50,740  |
| Average House Value                            | \$260,620 | \$154,201 | \$178,263 |
| * Demographic data derived from 2010 US Census |           |           |           |