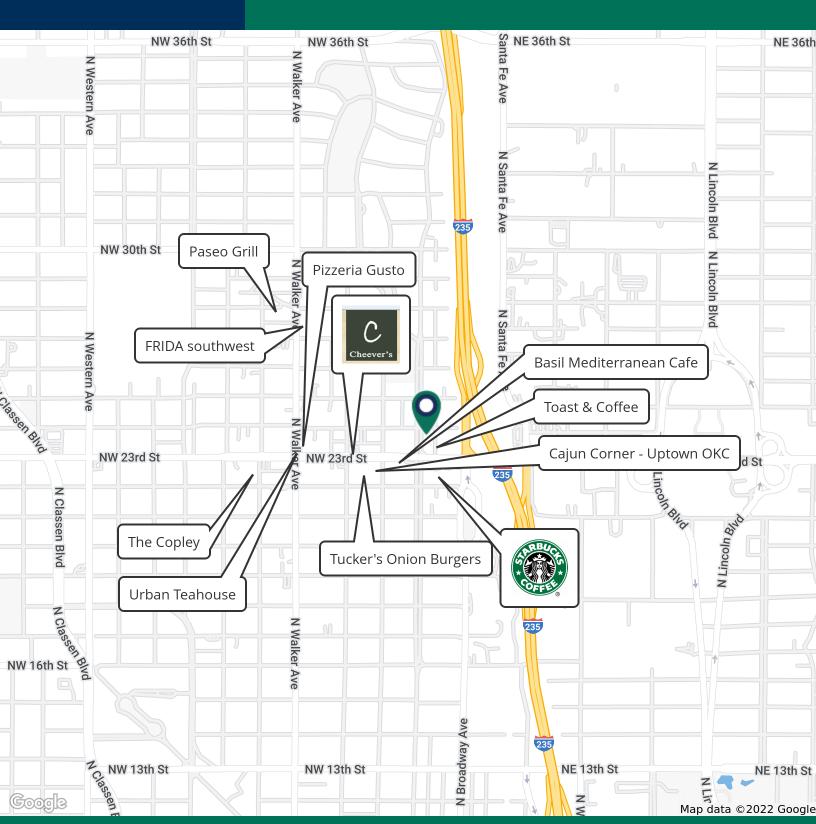

### **PROPERTY OVERVIEW**

Class A office buildout available immediately for qualifying tenant. Includes 4 offices, conference room, kitchen with appliances, and the outlets for multiple cubicles to be setup. Co-tenants include Toast & Coffee Coffee shop, Black Goat Book Store, and Re-Fresh Designs. Includes parking in the front of the building, on the Northside adjacent to the available space, and additional parking behind the building.