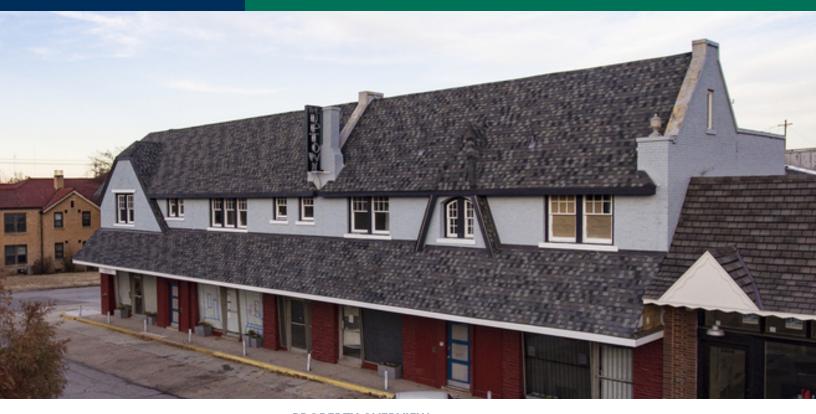

2416-2422 N Robinson Ave, Oklahoma City, OK 73103

### **PROPERTY OVERVIEW**

Class A office buildout available immediately for qualifying tenant. Includes 4 offices, conference room, kitchen with appliances, and the outlets for multiple cubicles to be setup. Co-tenants include Toast & Coffee Coffee shop, Black Goat Book Store, and Re-Fresh Designs. Includes parking in the front of the building, on the Northside adjacent to the available space, and additional parking behind the building.