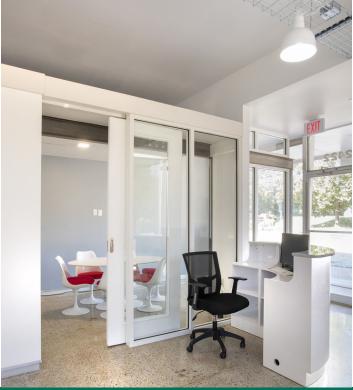

### **PROPERTY OVERVIEW**

Class A office buildout available immediately for qualifying tenant. Includes 4 offices, conference room, kitchen with appliances, and the outlets for multiple cubicles to be setup. Co-tenants include Toast & Coffee Coffee shop, Black Goat Book Store, and Re-Fresh Designs. Includes parking in the front of the building, on the Northside adjacent to the available space, and additional parking behind the building.

#### **PROPERTY HIGHLIGHTS**

- Class A office build out
- 4 offices
- Conference room
- Kitchen with Refrigerator and dishwasher
- Retail storefront
- · Lease rate includes Water and Gas Utility

| SPACES | LEASE RATE            | SPACE SIZE |  |
|--------|-----------------------|------------|--|
| 2420A  | \$16.00 - 18.00 SF/yr | 1,400 SF   |  |
| 2420B  | \$16.00 - 18.00 SF/yr | 1,082 SF   |  |