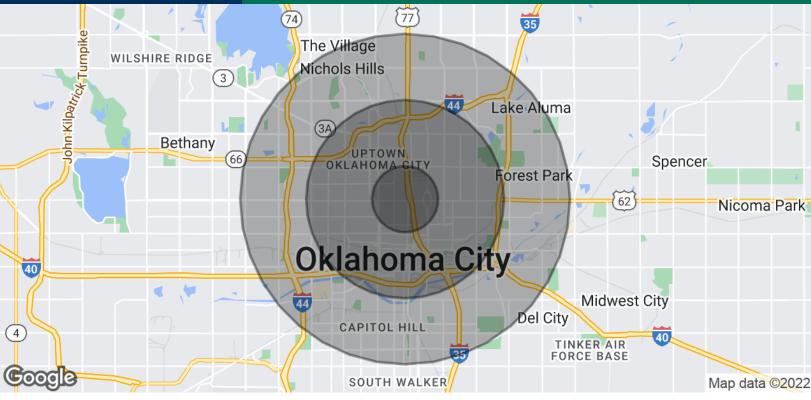

2416-2422 N Robinson Ave, Oklahoma City, OK 73103

2416-2422 N Robinson Ave, Oklahoma City, OK 73103

2416-2422 N Robinson Ave, Oklahoma City, OK 73103

2416-2422 N Robinson Ave, Oklahoma City, OK 73103

| POPULATION                                           | 1 MILE    | 3 MILES   | 5 MILES   |
|------------------------------------------------------|-----------|-----------|-----------|
| Total Population                                     | 9,894     | 70,762    | 177,175   |
| Average Age                                          | 35.7      | 35.5      | 34.5      |
| Average Age (Male)                                   | 35.9      | 35.4      | 33.5      |
| Average Age (Female)                                 | 35.0      | 35.5      | 35.3      |
| HOUSEHOLDS & INCOME                                  | 1 MILE    | 3 MILES   | 5 MILES   |
| Total Households                                     | 4,998     | 30,265    | 71,872    |
| # of Persons per HH                                  | 2.0       | 2.3       | 2.5       |
| Average HH Income                                    | \$62,612  | \$48,762  | \$50,740  |
| Average House Value                                  | \$260,620 | \$154,201 | \$178,263 |
| * Demographic data derived from 2020 ACS - US Census |           |           |           |
|                                                      |           |           |           |