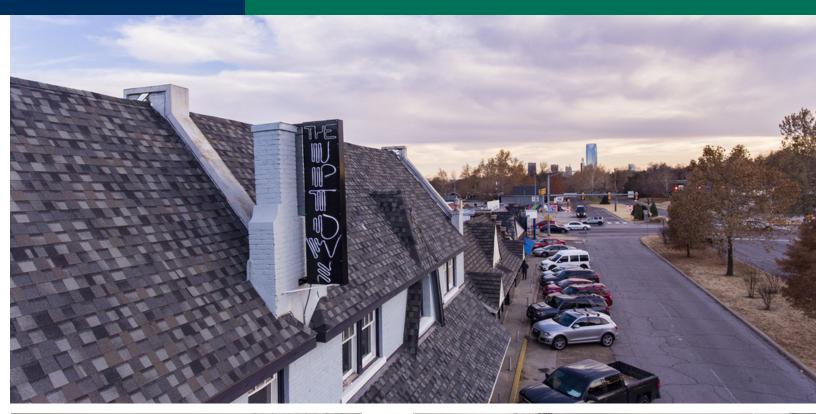

2416-2422 N Robinson Ave, Oklahoma City, OK 73103

### **PROPERTY OVERVIEW**

Class A office buildout available immediately for qualifying tenant. Includes 4 offices, conference room, kitchen with appliances, and the outlets for multiple cubicles to be setup. Co-tenants include Toast & Coffee Coffee shop, Black Goat Book Store, and Re-Fresh Designs. Includes parking in the front of the building, on the Northside adjacent to the available space, and additional parking behind the building.