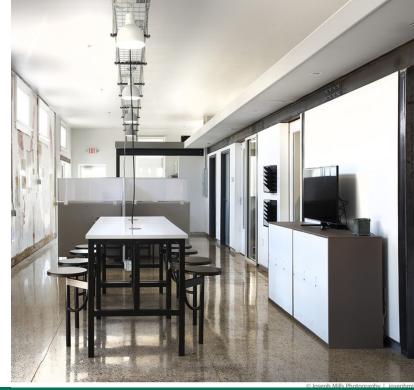

### **PROPERTY OVERVIEW**

Class A office buildout available immediately for qualifying tenant. Includes 4 offices, conference room, kitchen with appliances, and the outlets for multiple cubicles to be setup. Co-tenants include Toast & Coffee Coffee shop, Black Goat Book Store, and Re-Fresh Designs. Includes parking in the front of the building, on the Northside adjacent to the available space, and additional parking behind the building.

#### **PROPERTY HIGHLIGHTS**

- Class A office build out
- 4 offices
- Conference room
- Kitchen with Refrigerator and dishwasher
- Retail storefront
- · Lease rate includes Water and Gas Utility

| SPACES | LEASE RATE            | SPACE SIZE |  |
|--------|-----------------------|------------|--|
| 2420A  | \$16.00 - 18.00 SF/yr | 1,400 SF   |  |
| 2420B  | \$16.00 - 18.00 SF/yr | 1,082 SF   |  |