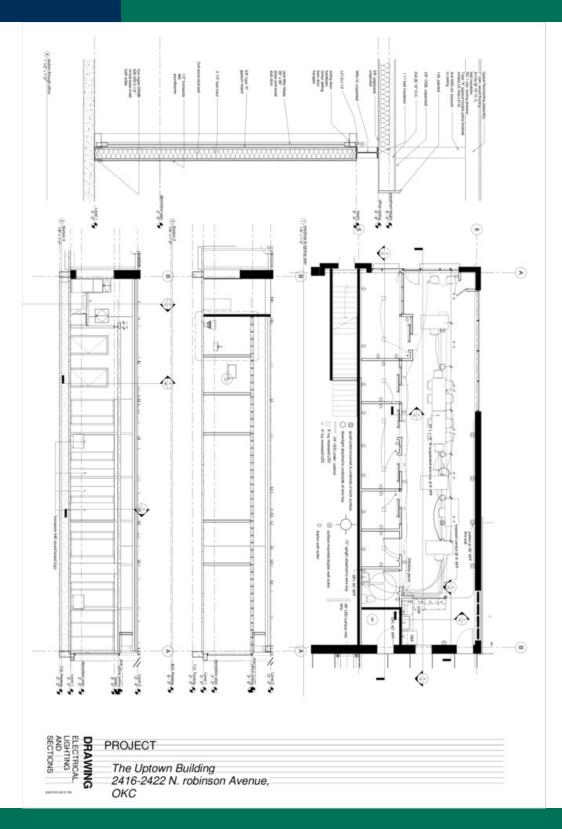

### **PROPERTY OVERVIEW**

Class A office buildout available immediately for qualifying tenant. Includes 4 offices, conference room, kitchen with appliances, and the outlets for multiple cubicles to be setup. Co-tenants include Toast & Coffee Coffee shop, Black Goat Book Store, and Re-Fresh Designs. Includes parking in the front of the building, on the Northside adjacent to the available space, and additional parking behind the building.

#### **PROPERTY HIGHLIGHTS**

- Class A office build out
- 4 offices
- Conference room
- Kitchen with Refrigerator and dishwasher
- Retail storefront
- · Lease rate includes Water and Gas Utility

| SPACES | LEASE RATE            | SPACE SIZE |  |
|--------|-----------------------|------------|--|
| 2420A  | \$16.00 - 18.00 SF/yr | 1,400 SF   |  |
| 2420B  | \$16.00 - 18.00 SF/yr | 1,082 SF   |  |