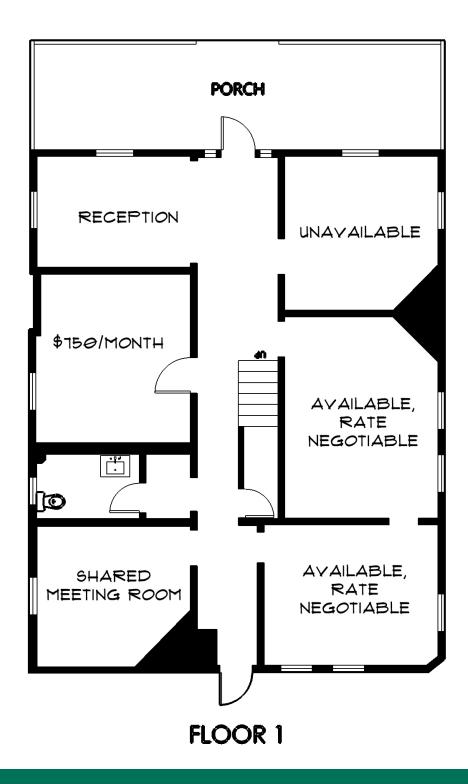

## Office Now available

1923 N Classen Blvd, Oklahoma City, OK 73106

| OFFERING SUMMARY        |                       | PROPERTY OVERVIEW                                                                                                                                                                                                                                                                                                          |
|-------------------------|-----------------------|----------------------------------------------------------------------------------------------------------------------------------------------------------------------------------------------------------------------------------------------------------------------------------------------------------------------------|
| Available SF:           | 300 - 1,620 SF        | The Berry is an ideal combination of historic details and convenience. Month to month executive suites available on the 1st floor for tenant that want a flexible, full-service office to operate in. Private parking lot and sign opportunity available. Access to full kitchen, reception and meeting room for 1st floor |
| Lease Rate:             | Negotiable            | tenants.                                                                                                                                                                                                                                                                                                                   |
|                         |                       | 2nd floor - fully leased                                                                                                                                                                                                                                                                                                   |
| Tenant Responsible For: | Utilities, janitorial | PROPERTY HIGHLIGHTS                                                                                                                                                                                                                                                                                                        |
|                         |                       | <ul> <li>Sign opportunity available on Classen Blvd, approx. 25,000 cars/day</li> </ul>                                                                                                                                                                                                                                    |
| Year Built:             | 1906                  | Dedicated parking lot with additional street parking available on two sides                                                                                                                                                                                                                                                |
|                         |                       | Fresh paint and carpet with historic details throughout                                                                                                                                                                                                                                                                    |
| Building Size:          | 3,240                 | <ul> <li>2nd floor is fully leased. 1st floor includes 4 private offices, reception and<br/>meeting room.</li> </ul>                                                                                                                                                                                                       |
|                         |                       | • 5 minutes from downtown with easy access from I-40 or I-235                                                                                                                                                                                                                                                              |
| Renovated:              | 2019                  | <ul> <li>Grocery, food and beverage and services nearby, including Cafe Antigua,<br/>Homeland, The Plaza District, The Asian District, Walgreens and CVS.</li> </ul>                                                                                                                                                       |
| Market:                 | NW OKC                |                                                                                                                                                                                                                                                                                                                            |