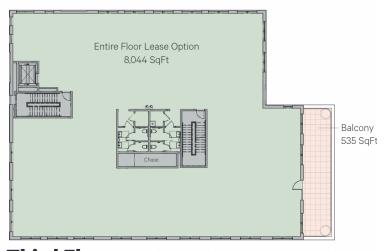

#### **OFFERING SUMMARY**

Lease Rate: Negotiable

1st Floor

Leasable Space Two: ±2,499 RSF

2nd Floor - Will Divide

Entire Floor Lease Option: ±8,639 RSF

3rd Floor

Entire Floor Lease Option: ±8,044 RSF

### **Third Floor**

Available Space - Entire Floor Lease Option