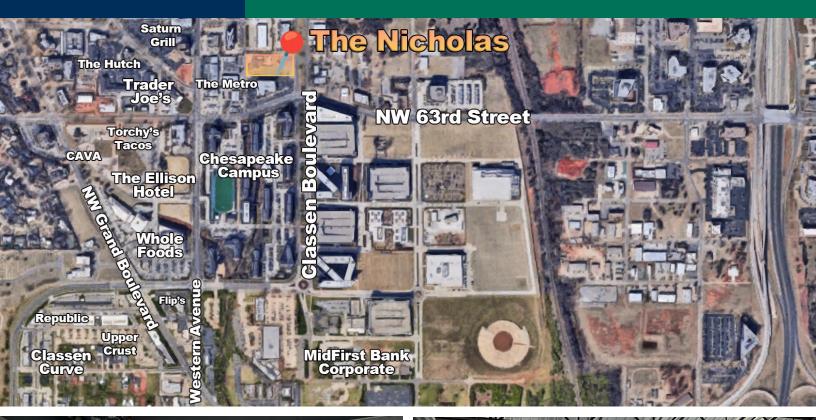

### **LOCATION OVERVIEW**

Located on Classen Boulevard just north of 63rd Street.

### **PROPERTY HIGHLIGHTS**

- Brand new construction- completed in winter of 2021
- Close proximity to Nichols Hills Plaza, Chesapeake Energy Campus, and Classen Curve
- Multiple dining and shopping destinations within the area
- Four floors available
- 144 parking spots
- Easily accessible from the Broadway Extension and I-44