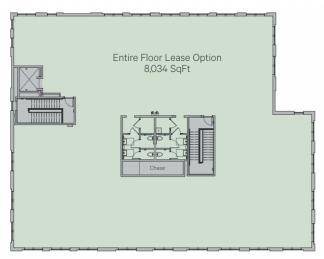

4th Floor

Entire Floor Lease Option: ±8,034 RSF

## **Fourth Floor**

Available Space - Entire Floor Lease Option