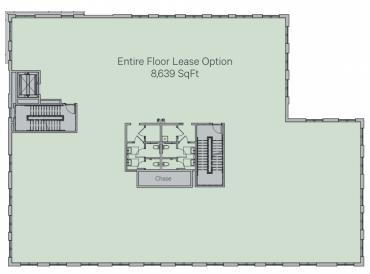

#### **OFFERING SUMMARY**

Lease Rate: Negotiable

1st Floor

Leasable Space Two: ±2,499 RSF

2nd Floor - Will Divide

Entire Floor Lease Option: ±8,639 RSF

3rd Floor

Entire Floor Lease Option: ±8,044 RSF

## **Second Floor**

Available Space - Entire Floor Lease Option