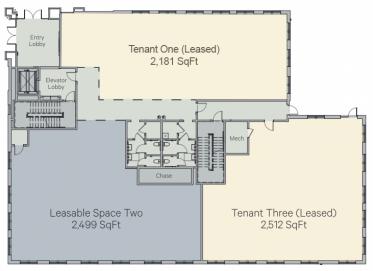

#### **OFFERING SUMMARY**

Lease Rate: Negotiable

1st Floor

Leasable Space Two: ±2,499 RSF

2nd Floor - Will Divide

Entire Floor Lease Option: ±8,639 RSF

3rd Floor

Entire Floor Lease Option: ±8,044 RSF

## **First Floor**

**Available Spaces** 