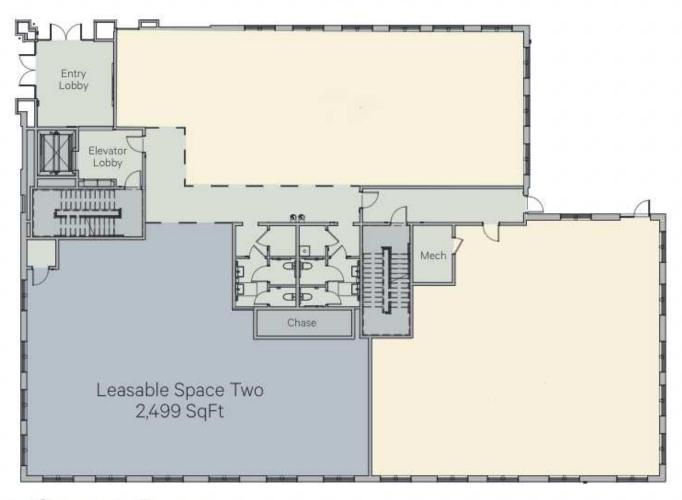

#### **OFFERING SUMMARY**

Lease Rate: Negotiable

1st Floor: ±2.499 RSF

# **First Floor**

Available Spaces