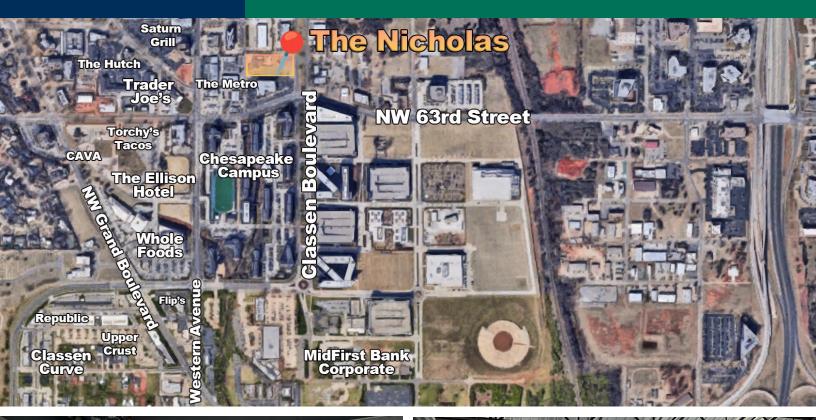

### **LOCATION OVERVIEW**

Located on Classen Boulevard just north of 63rd Street.

### **PROPERTY HIGHLIGHTS**

- Brand new construction- completed in winter of 2021
- Close proximity to Nichols Hills Plaza, Chesapeake Energy Campus, and Classen
  Curve
- Multiple dining and shopping destinations within the area
- Four floors available
- 144 parking spots
- Easily accessible from the Broadway Extension and I-44