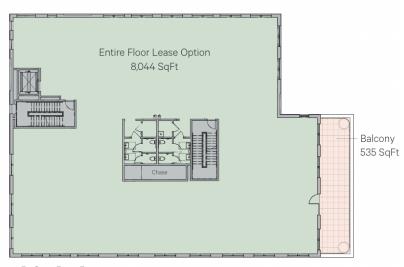

3rd Floor

Entire Floor Lease Option: ±8,044 RSF

4th Floor

Entire Floor Lease Option: ±8,034 RSF

### **Third Floor**

Available Space - Entire Floor Lease Option