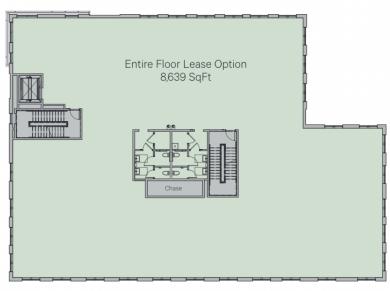

#### **OFFERING SUMMARY**

Lease Rate: Negotiable

1st Floor

Leasable Space One: ±2,181 RSF

1st Floor

Leasable Space Two: ±2,499 RSF

2nd Floor - Will Divide

Entire Floor Lease Option: ±8,639 RSF

## **Second Floor**

Available Space - Entire Floor Lease Option