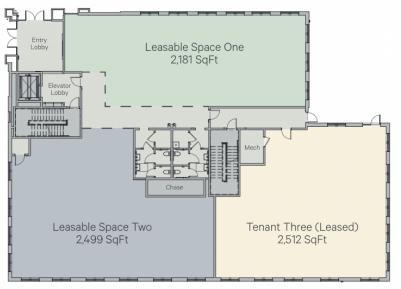

#### **OFFERING SUMMARY**

Lease Rate: Negotiable

1st Floor

Leasable Space One: ±2,181 RSF

1st Floor

Leasable Space Two: ±2,499 RSF

2nd Floor - Will Divide

Entire Floor Lease Option: ±8,639 RSF

## **First Floor**

**Available Spaces** 