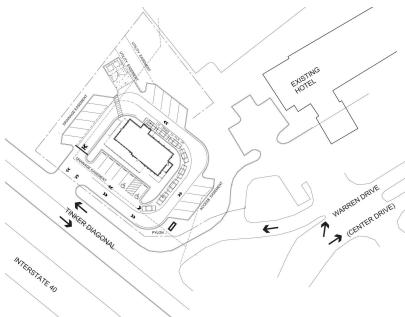

#### **PROPERTY HIGHLIGHTS**

- Interstate frontage and signage visibility
- Site is graded
- All utilities installed

#### OFFERING SUMMARY

| Lease Rate:   | \$85,000.00 per year (Ground) |
|---------------|-------------------------------|
|               |                               |
| Available SF: | 32,361 SF                     |
|               |                               |
| Lot Size:     | 32,361 SF                     |