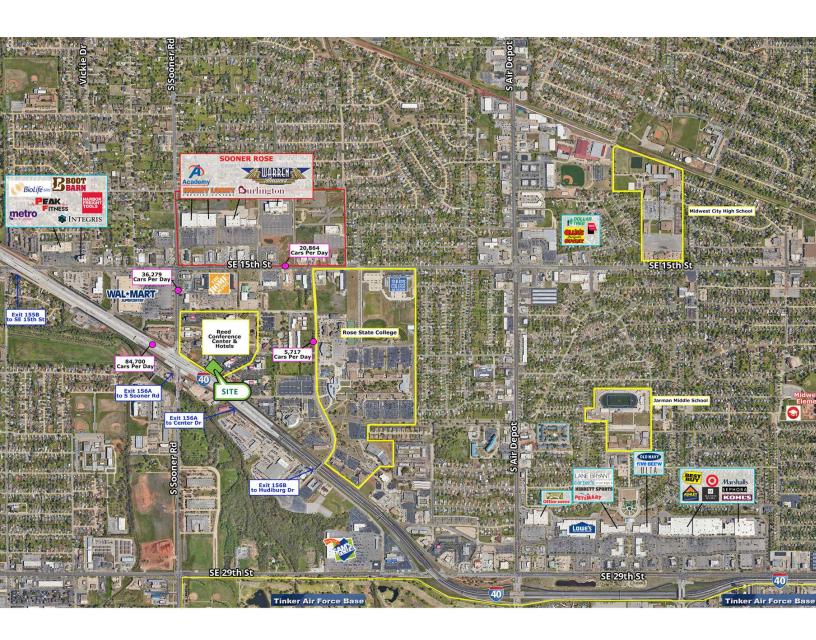

#### **PROPERTY DESCRIPTION**

Available for ground lease, this exceptional site sits at the entrance to Midwest City's premier entertainment and retail corridor. With high visibility off Interstate 40, the property benefits from strong traffic counts and proximity to national retailers including The Home Depot, Walmart Supercenter, Starbucks, Chick-fil-A, and multiple hotels.

This site is just northwest of Tinker Air Force Base, Oklahoma's largest single-site employer, with over 26,000 personnel and an annual economic impact exceeding \$3.2 billion. The base plays a crucial role in the local economy, supporting a vast network of businesses and services.

Nearby, Rose State College serves approximately 7,420 students, providing workforce training and higher education that fuels local business growth. The area's dynamic mix of retail, hospitality, and education makes this an ideal location for development.

#### **PROPERTY HIGHLIGHTS**

- Interstate frontage and signage visibility
- Site is graded
- All utilities installed