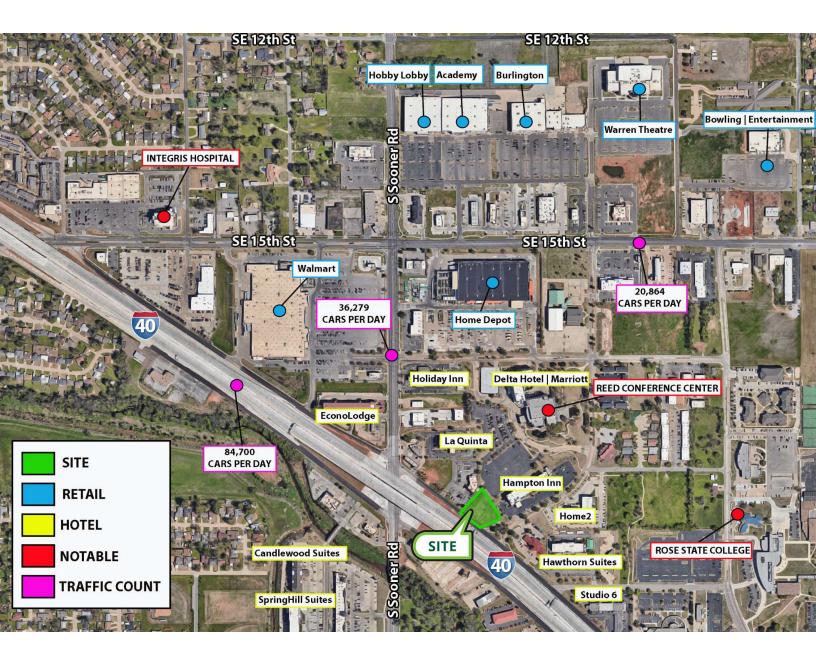

#### **PROPERTY DESCRIPTION**

Available for ground lease, this exceptional site sits at the entrance to Midwest City's premier entertainment and retail corridor. With high visibility off Interstate 40, the property benefits from strong traffic counts and proximity to national retailers including The Home Depot, Walmart Supercenter, Starbucks, Chick-fil-A, and multiple hotels.

This site is just northwest of Tinker Air Force Base, Oklahoma's largest single-site employer, with over 26,000 personnel and an annual economic impact exceeding \$3.2 billion. The base plays a crucial role in the local economy, supporting a vast network of businesses and services.

Nearby, Rose State College serves approximately 7,420 students, providing workforce training and higher education that fuels local business growth. The area's dynamic mix of retail, hospitality, and education makes this an ideal location for development.