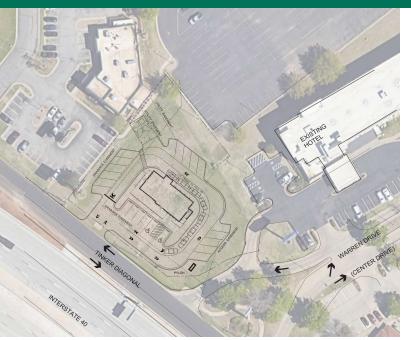

#### **PROPERTY HIGHLIGHTS**

- Interstate frontage and signage visibility
- Site is graded
- All utilities installed

#### OFFERING SUMMARY

| Lease Rate:   | \$85,000.00 per year (Ground) |
|---------------|-------------------------------|
|               |                               |
| Available SF: | 32,361 SF                     |
|               |                               |
| Lot Size:     | 32,361 SF                     |