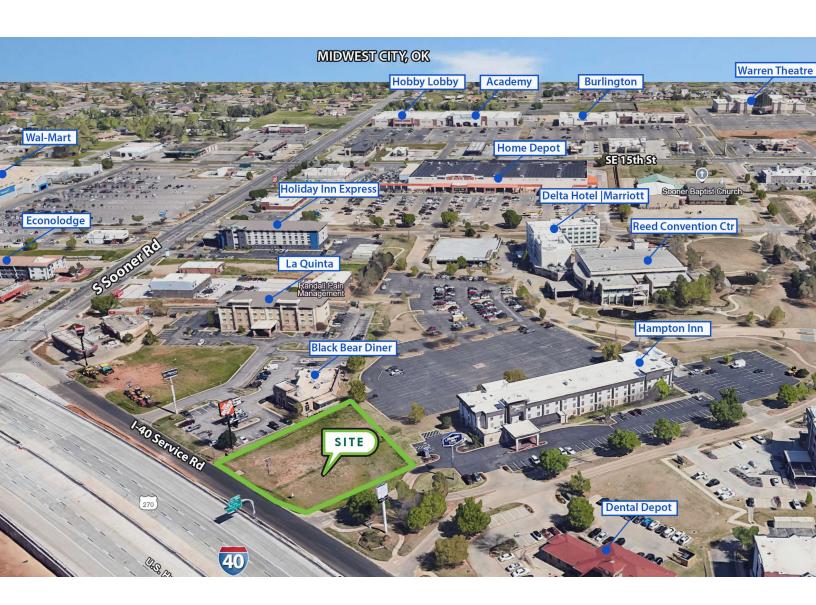

#### **PROPERTY DESCRIPTION**

Available for ground lease, this exceptional site sits at the entrance to Midwest City's premier entertainment and retail corridor. With high visibility off Interstate 40, the property benefits from strong traffic counts and proximity to national retailers including The Home Depot, Walmart Supercenter, Starbucks, Chick-fil-A, and multiple hotels.

This site is just northwest of Tinker Air Force Base, Oklahoma's largest single-site employer, with over 26,000 personnel and an annual economic impact exceeding \$3.2 billion. The base plays a crucial role in the local economy, supporting a vast network of businesses and services.

Nearby, Rose State College serves approximately 7,420 students, providing workforce training and higher education that fuels local business growth. The area's dynamic mix of retail, hospitality, and education makes this an ideal location for development.