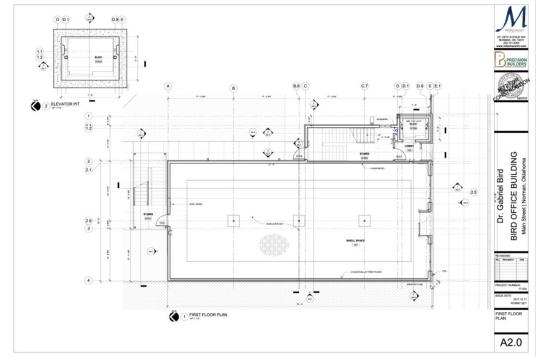

# TOLY PARK 227 West Main Street, Norman, <u>OK 73069</u>

| OFFERING SUMMARY |                     | PROPERTY OVERVIEW                                                                                                                                                                          |
|------------------|---------------------|--------------------------------------------------------------------------------------------------------------------------------------------------------------------------------------------|
| Available SF:    | 1,250 - 2,500 SF    | Downtown Norman is the perfect site for arts and entertainment with art galleries,<br>live music and theatre, music and performance lessons, an active foundry, and library<br>activities. |
| Lease Rate:      | \$23.00 SF/yr (NNN) | Newly constructed Main Street Retail/Office space available in Downtown Norman,<br>OK,                                                                                                     |
|                  | 0.16 Acres          | PROPERTY HIGHLIGHTS                                                                                                                                                                        |
| Lot Size:        |                     | Retail/Office Development                                                                                                                                                                  |
|                  |                     | Excellent Foot Traffic                                                                                                                                                                     |
| Year Built:      | 2018                | Great tenants in the trade area                                                                                                                                                            |
|                  |                     | Located next to a Food Truck Park                                                                                                                                                          |
| Building Size:   | 5,300               | Proximity to University of Oklahoma                                                                                                                                                        |
|                  |                     | Strong Traffic Counts                                                                                                                                                                      |
| Submarket:       | Norman              | Community Support for Business                                                                                                                                                             |
|                  |                     | New / high end Construction                                                                                                                                                                |
|                  | 112018              |                                                                                                                                                                                            |