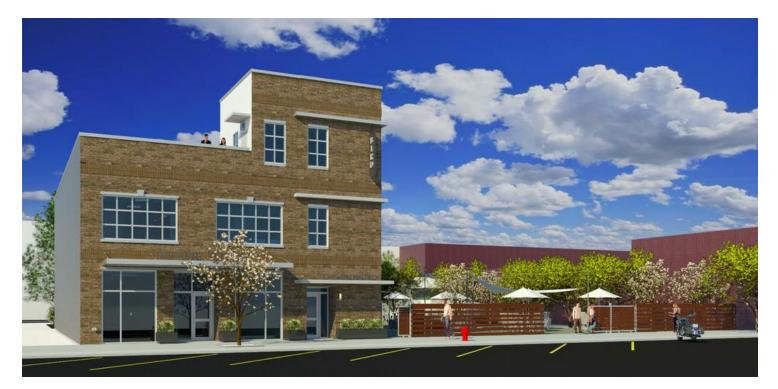

# TOLY PARK 227 West Main Street, Norman, <u>OK 73069</u>





| OFFERING SUMMARY |                     | PROPERTY OVERVIEW                                                                                                                                                                          |
|------------------|---------------------|--------------------------------------------------------------------------------------------------------------------------------------------------------------------------------------------|
| Available SF:    | 1,250 - 2,500 SF    | Downtown Norman is the perfect site for arts and entertainment with art galleries,<br>live music and theatre, music and performance lessons, an active foundry, and library<br>activities. |
| Lease Rate:      | \$23.00 SF/yr (NNN) | Newly constructed Main Street Retail/Office space available