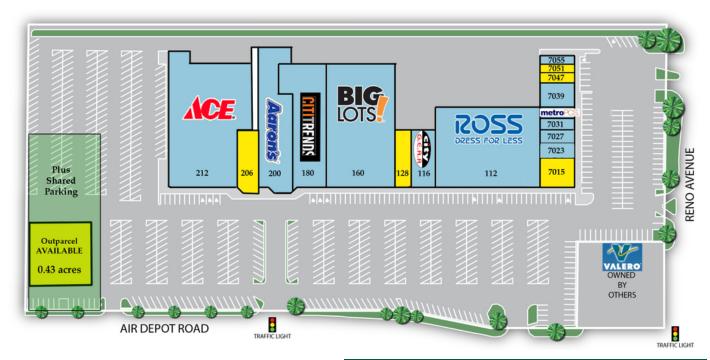

# TOWN & COUNTRY CENTER - PAD SITE AVAILABLE

# 7015 E Reno Ave, Midwest City, OK 73110

# RETAIL SPACE NOW AVAILABLE

Town & Country Shopping Center is located in the heart of Available:

O.43 Acres Midwest City at Reno and Air Depot.

Retailers get the benefit of not only the growth of the economic market (Tinker Air Force Base, Boeing, etc.) but also strong co-tenancy including Ross Dress For Less, Big Lots, Westlake,

Aarons and more.

**Building Size:**131,431 SF This retail pad site, with excellent visibility and access, is being offered as a ground lease or build-to-suit.

offered as a ground lease of build-to-suit.

Sub Market: • Drive-through availability

Eastern OK County

. Offering shared parking

**Cross Streets:** S Air Depot & E Reno Ave

061719