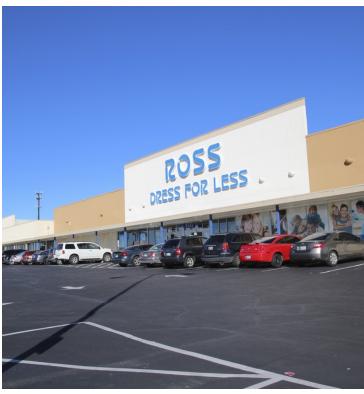

# RETAIL SPACE NOW AVAILABLE

Town & Country Shopping Center is located in the heart of Available:

O.43 Acres Midwest City at Reno and Air Depot.

Retailers get the benefit of not only the growth of the economic market (Tinker Air Force Base, Boeing, etc.) but also strong co-tenancy including Ross Dress For Less, Big Lots, Westlake,

Aarons and more.

**Building Size:**131,431 SF This retail pad site, with excellent visibility and access, is being offered as a ground lease or build-to-suit.

offered as a ground lease of build-to-suit.