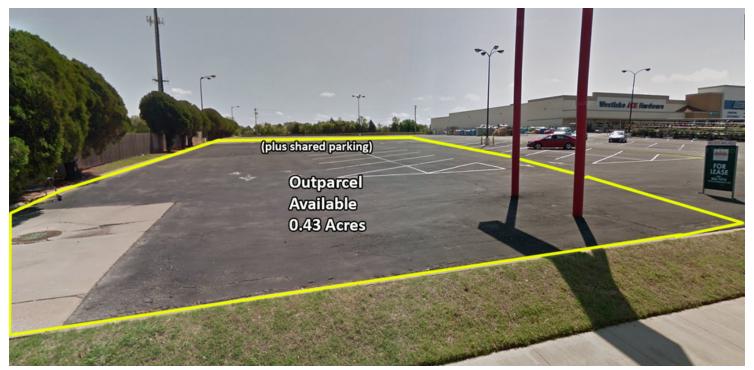

# RETAIL SPACE NOW AVAILABLE

Town & Country Shopping Center is located in the heart of Available:

O.43 Acres Midwest City at Reno and Air Depot.

Retailers get the benefit of not only the growth of the economic market (Tinker Air Force Base, Boeing, etc.) but also strong co-tenancy including Ross Dress For Less, Big Lots, Westlake,

Aarons and more.

**Building Size:**131,431 SF This retail pad site, with excellent visibility and access, is being offered as a ground lease or build-to-suit.

offered as a ground lease of build-to-suit.

Sub Market: • Drive-through availability

Eastern OK County

. Offering shared parking

**Cross Streets:** S Air Depot & E Reno Ave

061719