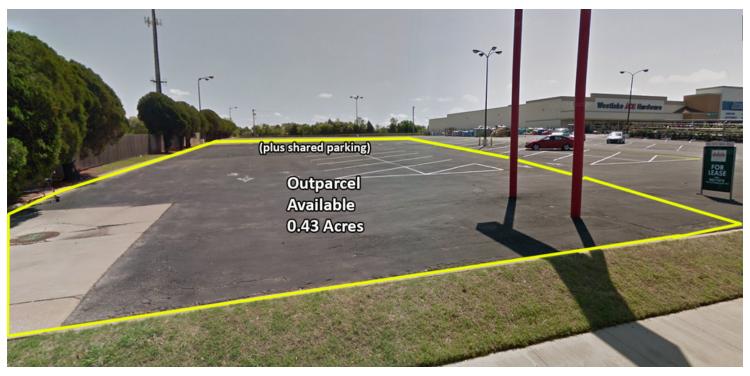

### RETAIL SPACE NOW AVAILABLE

Town & Country Shopping Center is located in the heart of Available:

0.43 Acres Midwest City at Reno and Air Depot.

Retailers get the benefit of not only the growth of the economic market (Tinker Air Force Base, Boeing, etc) but also strong co-tenancy including Ross Dress For Less, Big Lots, Westlake,

. Offering shared parking

Cross Streets: S Air Depot & E Reno Ave

02172020