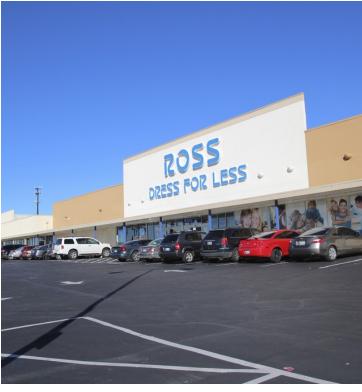

### RETAIL SPACE NOW AVAILABLE

Town & Country Shopping Center is located in the heart of Available:

0.43 Acres Midwest City at Reno and Air Depot.

Retailers get the benefit of not only the growth of the economic market (Tinker Air Force Base, Boeing, etc) but also strong co-tenancy including Ross Dress For Less, Big Lots, Westlake,

Aarons and more.

Building Size: 131,431 SF This retail pad site, with excellent visibility and access, is being

offered as a ground lease or build-to-suit.

Sub Market: • Drive-through availability

Eastern OK County