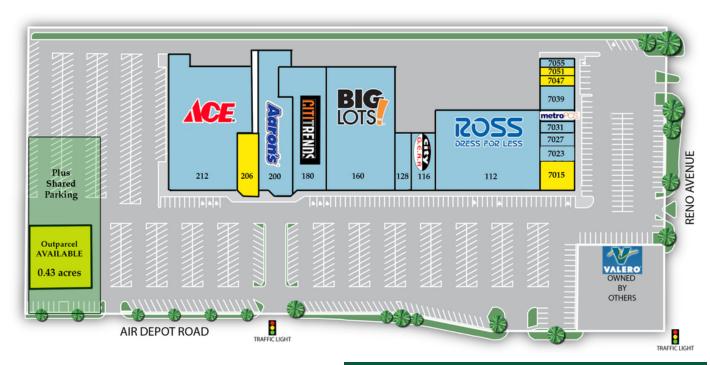

# TOWN & COUNTRY CENTER - PAD SITE AVAILABLE 7015 E Reno Ave, Midwest City, OK 73110

### RETAIL SPACE NOW AVAILABLE

Town & Country Shopping Center is located in the heart of Available:

0.43 Acres Midwest City at Reno and Air Depot.

Retailers get the benefit of not only the growth of the economic market (Tinker Air Force Base, Boeing, etc) but also strong co-tenancy including Ross Dress For Less, Big Lots, Westlake,

Aarons and more.

Building Size: 131,431 SF This retail pad site, with excellent visibility and access, is being

offered as a ground lease or build-to-suit.

Sub Market: • Drive-through availability

Eastern OK County

. Offering shared parking

Cross Streets: S Air Depot & E Reno Ave

02172020