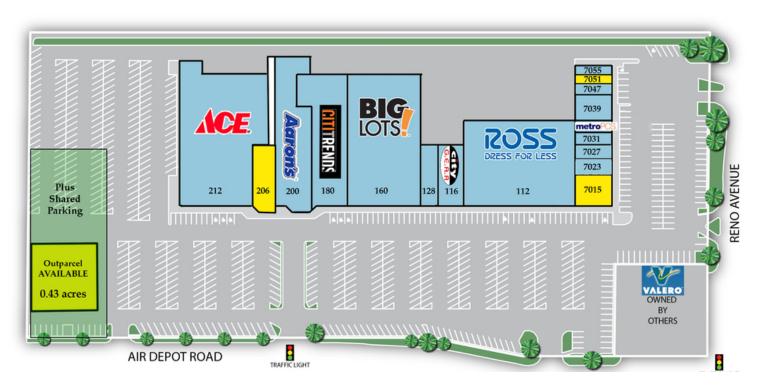

### **PROPERTY OVERVIEW**

This retail pad site, with excellent visibility and access, is being offered as a ground lease or build-to-suit.

- . Drive-thru availability
- . Offered shared parking

Town & Country Shopping Center is located in the heart of Midwest City at Reno and Air Depot.

Retailers get the benefit of not only the growth of the economic market (Tinker Air Force Base, Boeing, etc) but also strong co-tenancy including Ross Dress For Less, Big Lots, Westlake, Aarons and more.