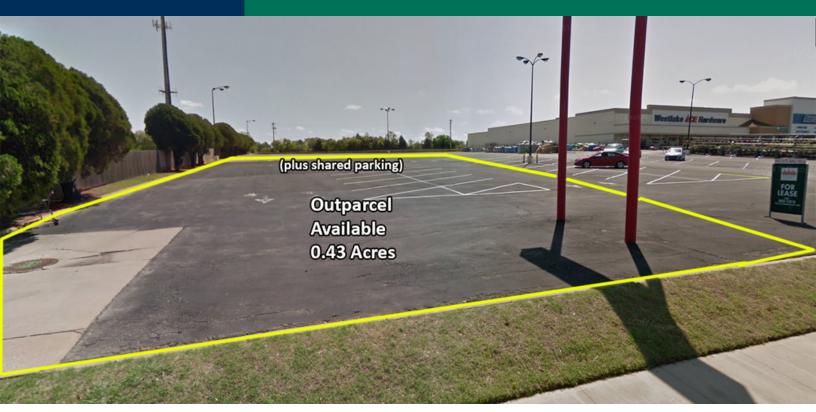

### **RETAIL SPACE NOW AVAILABLE**

| Lease Rate:     | Negotiable               |
|-----------------|--------------------------|
| Outparcel Size: | 0.43 Acres               |
| Building Size:  | 131,431 SF               |
| Year Built:     | 1965                     |
| Renovated:      | 1969                     |
| Sub Market:     | Eastern OK County        |
| Cross Streets:  | S Air Depot & E Reno Ave |
|                 |                          |

### **PROPERTY OVERVIEW**

This retail pad site, with excellent visibility and access, is being offered as a ground lease or build-to-suit.

- . Drive-thru availability
- . Offered shared parking

Town & Country Shopping Center is located in the heart of Midwest City at Reno and Air Depot.