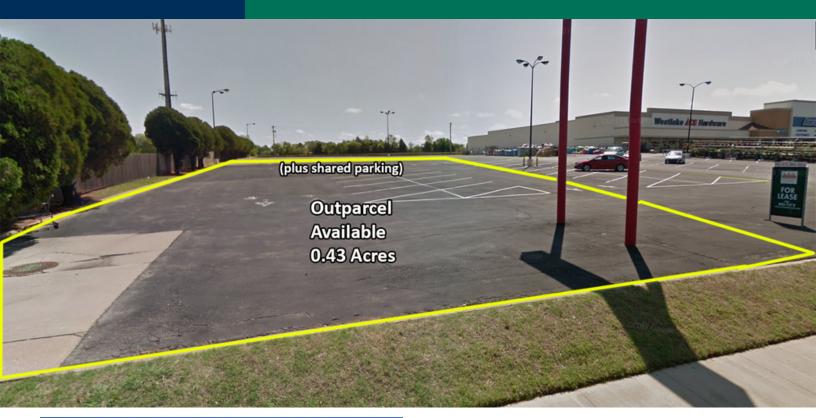

#### **RETAIL SPACE NOW AVAILABLE**

| Lease Rate:     | Negotiable                  |
|-----------------|-----------------------------|
| Outparcel Size: | 0.43 Acres                  |
| Building Size:  | 131,431 SF                  |
| Year Built:     | 1965                        |
| Renovated:      | 1969                        |
| Sub Market:     | Eastern OK County           |
| Cross Streets:  | S Air Depot & E Reno<br>Ave |
|                 |                             |

### **PROPERTY OVERVIEW**

This retail pad site, with excellent visibility and access, is being offered as a ground lease or build-to-suit.

- . Drive-thru availability
- . Offered shared parking

Town & Country Shopping Center is located in the heart of Midwest City at Reno and Air Depot.