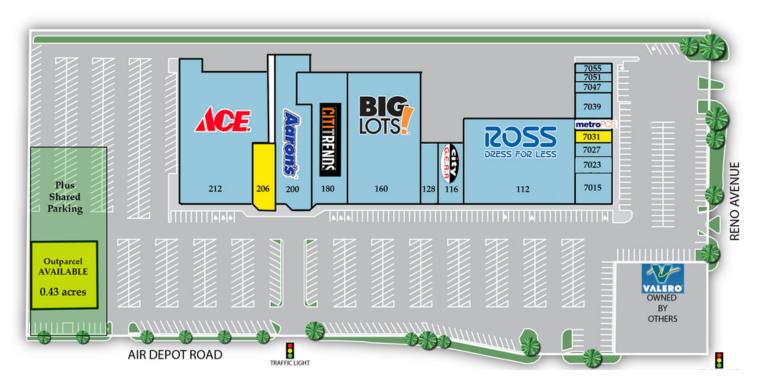

## Town & Country Center - Pad Site Available 7015 E Reno Ave, Midwest City, OK 73110

#### **RETAIL SPACE NOW AVAILABLE**

| Lease Rate:     | Negotiable                  |
|-----------------|-----------------------------|
| Outparcel Size: | 0.43 Acres                  |
| Building Size:  | 131,431 SF                  |
| Year Built:     | 1965                        |
| Renovated:      | 1969                        |
| Sub Market:     | Eastern OK County           |
| Cross Streets:  | S Air Depot & E Reno<br>Ave |
|                 |                             |

### **PROPERTY OVERVIEW**

This retail pad site, with excellent visibility and access, is being offered as a ground lease or build-to-suit.

- . Drive-thru availability
- . Offered shared parking

Town & Country Shopping Center is located in the heart of Midwest City at Reno and Air Depot.

Retailers get the benefit of not only the growth of the economic market (Tinker Air Force Base, Boeing, etc) but also strong co-tenancy including Ross Dress For Less, Big Lots, Westlake, Aarons and more.