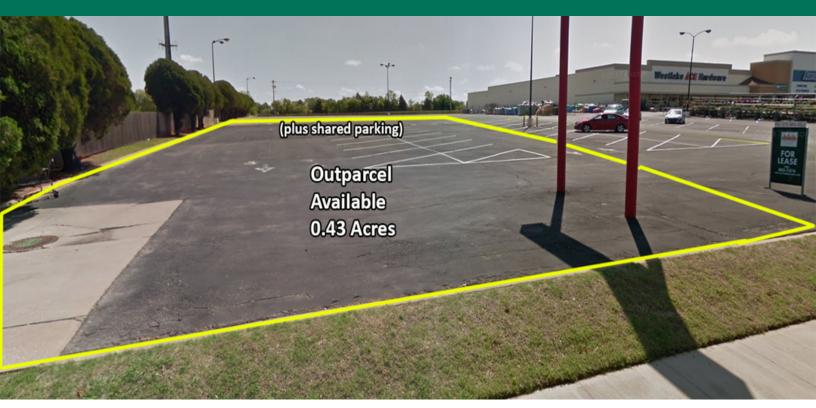

#### PROPERTY DESCRIPTION

This retail pad site, with excellent visibility and access, is being offered as a ground lease or build-to-suit.

- . Drive-thru availability
- . Offered shared parking

Town & Country Shopping Center is located in the heart of Midwest City at Reno and Air Depot.

#### **OFFERING SUMMARY**

| Lease Rate:     | Negotiable  |
|-----------------|-------------|
| Outparcel Size: | 0.43 Acres  |
| Lot Size:       | 14.43 Acres |
| Building Size:  | 131,431 SF  |
|                 | 05302023    |