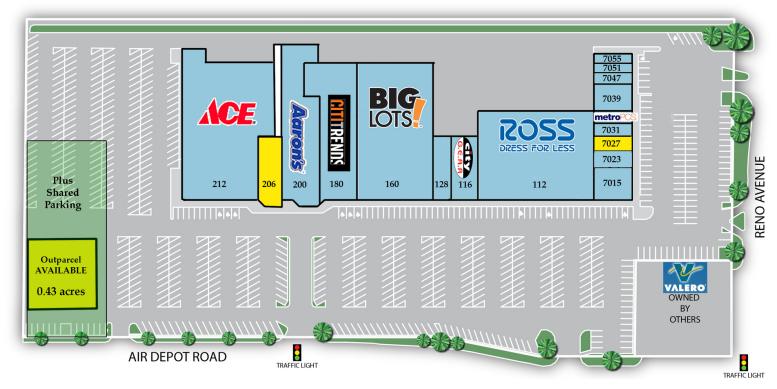

#### PROPERTY DESCRIPTION

This retail pad site, with excellent visibility and access, is being offered as a ground lease or build-to-suit.

- . Drive-thru availability
- . Offered shared parking

Town & Country Shopping Center is located in the heart of Midwest City at Reno and Air Depot.

Retailers get the benefit of not only the growth of the economic market (Tinker Air Force Base, Boeing, etc) but also strong co-tenancy including Ross Dress For Less, Big Lots, Westlake, Aarons and more.

#### **OFFERING SUMMARY**

| Lease Rate:     | Negotiable  |
|-----------------|-------------|
| Outparcel Size: | 0.43 Acres  |
| Lot Size:       | 14.43 Acres |
| Building Size:  | 131,431 SF  |
|                 | 05302023    |