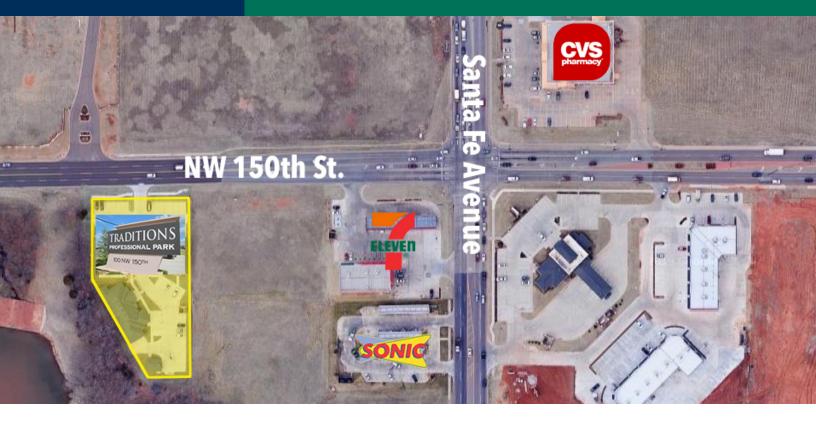

## **OFFERING SUMMARY**

LOCATION OVERVIEW

Lease Rate: \$850 / month with 3% annual increases Tenant will contract with OG&E plus pay \$25 per month for natural gas. Available SF: ± 512 RSF

Market: Southwest Edmond North Oklahoma City Located in southwest Edmond just west of Santa Fe. Convenient to the Kilpatrick Turnpike and numerous restaurants and other conveniences.

## **Traditions Professional Park**

100 NW 150th Street, Edmond, OK 73013

Suite C-2 512 RSF

Parking

TOM FIELDS 405.239.1205 tfields@priceedwards.com priceedwards.com

The information contained herein is from sources deemed reliable. No representation is made to the accuracy herein. Photos herein are the property of their respective owners, and use of them without express written consent of the owner is prohibited