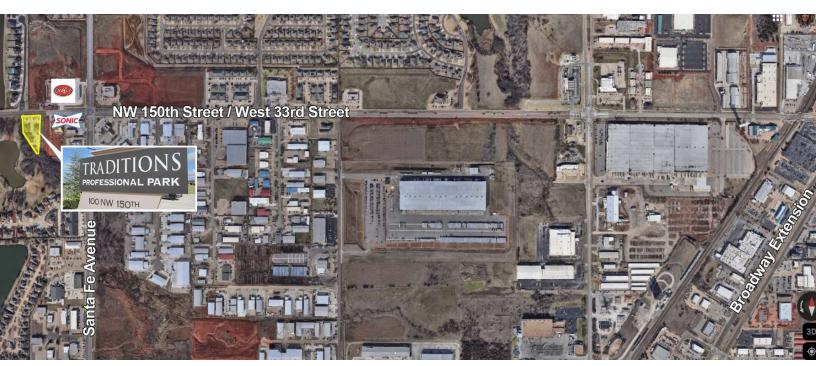

#### LOCATION DESCRIPTION

Located in southwest Edmond just west of Santa Fe. Convenient to the Kilpatrick Turnpike and numerous restaurants and other conveniences.