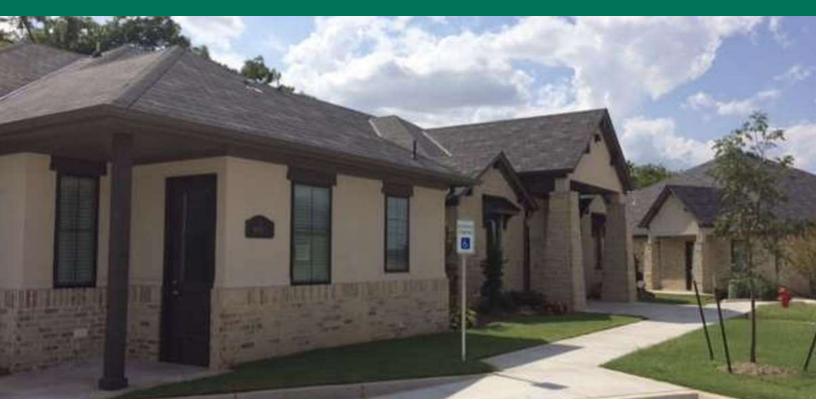

#### PROPERTY DESCRIPTION

- Super nice office. Perfect 1 person office.-
- Shower
- Breakroom with dishwasher
- 10' ceiling height
- Granite counter tops
- Wood look floors
- Crown molding
- Parking in front of building

#### LOCATION DESCRIPTION

Located in southwest Edmond just west of Santa Fe. Convenient to the Kilpatrick Turnpike and numerous restaurants and other conveniences.