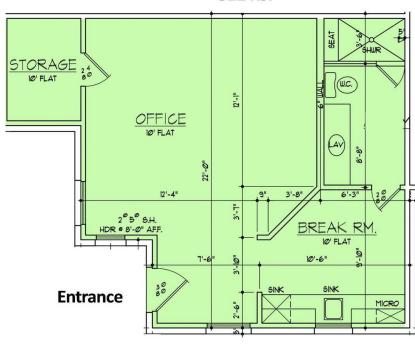

the Kilpatrick Turnpike and numerous restaurants and other conveniences.

#### OFFERING SUMMARY

| Suite C2:   | ±512 RSF                                                                                                        |
|-------------|-----------------------------------------------------------------------------------------------------------------|
| Lease Rate: | \$950 / month<br>(with 3% annual increases)<br>Tenant pays electric + \$50 /<br>month for common<br>maintenance |
| Market:     | Southwest Edmond<br>North of Oklahoma City                                                                      |

### **TOM FIELDS**

tfields@priceedwards.com 0: 405.239.1205

# PRICE EDWARDS AND CO.



## TRADITIONS PROFESSIONAL PARK 100 NW 150TH STREET EDMOND, OK 73013

### Suite C-2 512 RSF





#### **TOM FIELDS**

tfields@priceedwards.com 0: 405.239.1205