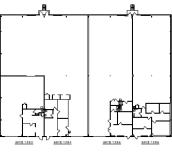

The property is comprised of twelve 17,200± SF buildings with each space enjoying both grade level and dock high loading. Office configurations vary by suite.

# TULSA BUSINESS PARK

7202-7378 East 38<sup>TH</sup> Street, Tulsa, OK 74145

BUILDING #2 - 82

BUILDING #3 - 75

BUILDING #4 - 81

BUILDING #5 - 74

**BUILDING #6 - 80** 

**BUILDING #7 - 76** 