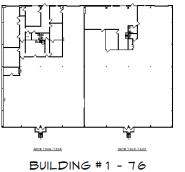

The property is comprised of twelve 17,200± SF buildings with each space enjoying both grade level and dock high loading. Office configurations vary by suite.

# TULSA BUSINESS PARK

7202-7378 East 38<sup>TH</sup> Street, Tulsa, OK 74145

BUILDING #2 - 82

BUILDING #3 - 75

BUILDING #4 - 81

BUILDING #5 - 74

**BUILDING #6 - 80** 

**BUILDING #7 - 76** 