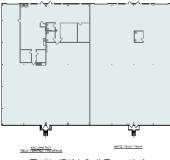

The property is comprised of twelve 17,200± SF buildings with each space enjoying both grade level and dock high loading. Office configurations vary by suite.

### PROPERTY HIGHLIGHTS

- 4,430-17,200± SF Available
- New Roofs and Exterior Paint in 2019
- Signage Refreshed 2020
- Dock High & Grade Level Doors
- Zoned IL
- 18' Clear Height
- Exterior Signage for Each Suite
- New Ownership, Management & Leasing as of August 2020