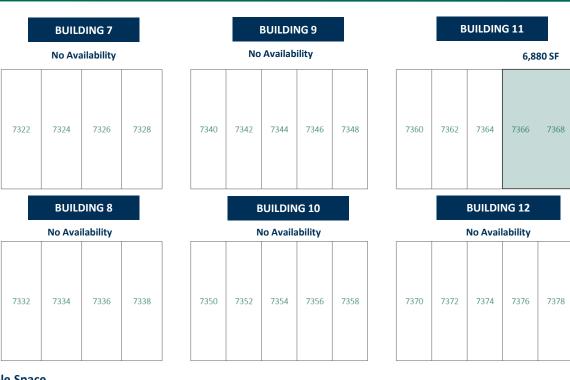

#### **EAST 38<sup>TH</sup> STREET**

#### **EAST 38<sup>TH</sup> STREET**

**Available Space** 

The property is comprised of twelve 17,200± SF buildings with each space enjoying both grade level and dock high loading. Office configurations vary by suite.

### PROPERTY HIGHLIGHTS

- 4,430-17,200± SF Available
- New Roofs and Exterior Paint in 2019
- Signage Refreshed 2020
- Dock High & Grade Level Doors
- Zoned IL
- 18' Clear Height
- Exterior Signage for Each Suite
- New Ownership, Management & Leasing as of August 2020