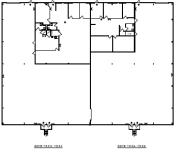

The property is comprised of twelve 17,200± SF buildings with each space enjoying both grade level and dock high loading. Office configurations vary by suite.

### PROPERTY HIGHLIGHTS

- 4,430-17,200± SF Available
- New Roofs and Exterior Paint in 2019
- Signage Refreshed 2020
- Dock High & Grade Level Doors
- Zoned IL
- 18' Clear Height
- Exterior Signage for Each Suite
- New Ownership, Management & Leasing as of August 2020