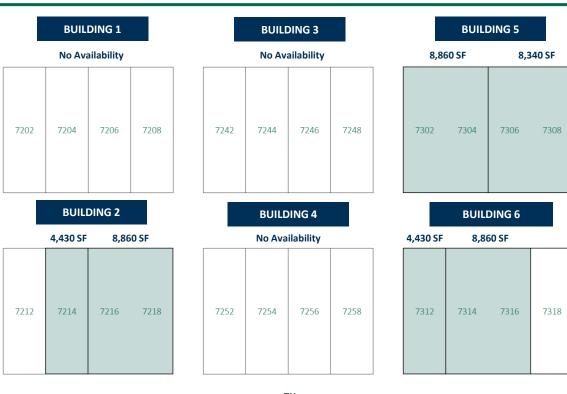

#### **EAST 38<sup>TH</sup> STREET**

#### **EAST 38<sup>TH</sup> STREET**

**Available Space** 

The property is comprised of twelve 17,200± SF buildings with each space enjoying both grade level and dock high loading. Office configurations vary by suite.

### PROPERTY HIGHLIGHTS

- 4,430-17,200± SF Available
- New Roofs and Exterior Paint in 2019
- Signage Refreshed 2020
- Dock High & Grade Level Doors
- Zoned IL
- 18' Clear Height
- Exterior Signage for Each Suite
- New Ownership, Management & Leasing as of August 2020