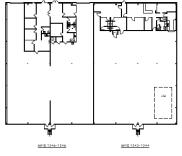

The property is comprised of twelve 17,200± SF buildings with each space enjoying both grade level and dock high loading. Office configurations vary by suite.

# TULSA BUSINESS PARK

7202-7378 East 38<sup>TH</sup> Street, Tulsa, OK 74145

BUILDING #2 - 82

BUILDING #3 - 75

BUILDING #4 - 81

BUILDING #5 - 74

**BUILDING #6 - 80** 

**BUILDING #7 - 76** 