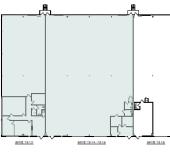

The property is comprised of twelve 17,200± SF buildings with each space enjoying both grade level and dock high loading. Office configurations vary by suite.

### PROPERTY HIGHLIGHTS

- 4,430-17,200± SF Available
- New Roofs and Exterior Paint in 2019
- Signage Refreshed 2020
- Dock High & Grade Level Doors
- Zoned IL
- 18' Clear Height
- Exterior Signage for Each Suite
- New Ownership, Management & Leasing as of August 2020