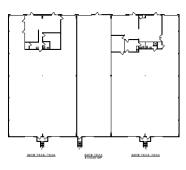

The property is comprised of twelve 17,200± SF buildings with each space enjoying both grade level and dock high loading. Office configurations vary by suite.

### PROPERTY HIGHLIGHTS

- 4,430-17,200± SF Available
- New Roofs and Exterior Paint in 2019
- Signage Refreshed 2020
- Dock High & Grade Level Doors
- Zoned IL
- 18' Clear Height
- Exterior Signage for Each Suite
- New Ownership, Management & Leasing as of August 2020