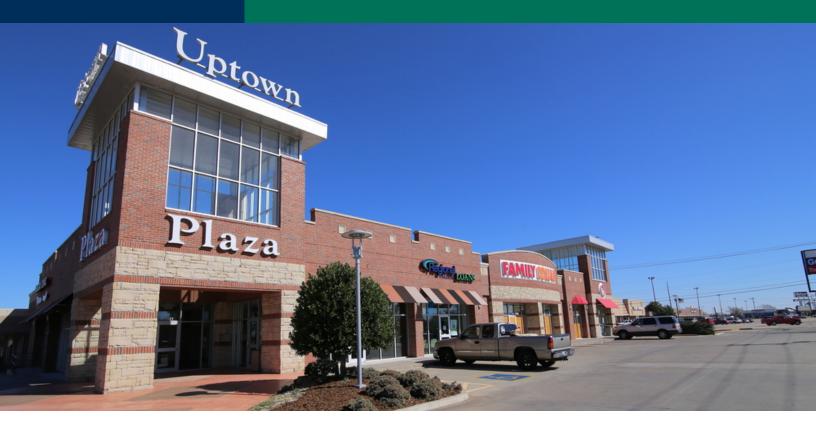

7425 - 7537 SE 15th, Midwest City, OK 73110

#### **PROPERTY OVERVIEW**

Uptown Shopping Center borders the historical Original Mile District at the busy intersection of SE 15th Street and Midwest Boulevard in Midwest City, Oklahoma. It is centrally located within 5 minutes of Tinker Air Force Base, Midwest Regional Hospital, Rose State College and Midwest City High School. Shopping Center co-tenancy is comprised of Langston's Western Wear, Tuesday Morning, Goodwill, Family Dollar, Boom-A-Rang Diner and Locke Supply. Neighboring SE 15th Street retailers include Academy, Hobby Lobby, Home Depot, Walmart, Harbor Freight, Gold's Gym and Peter Piper Pizza.