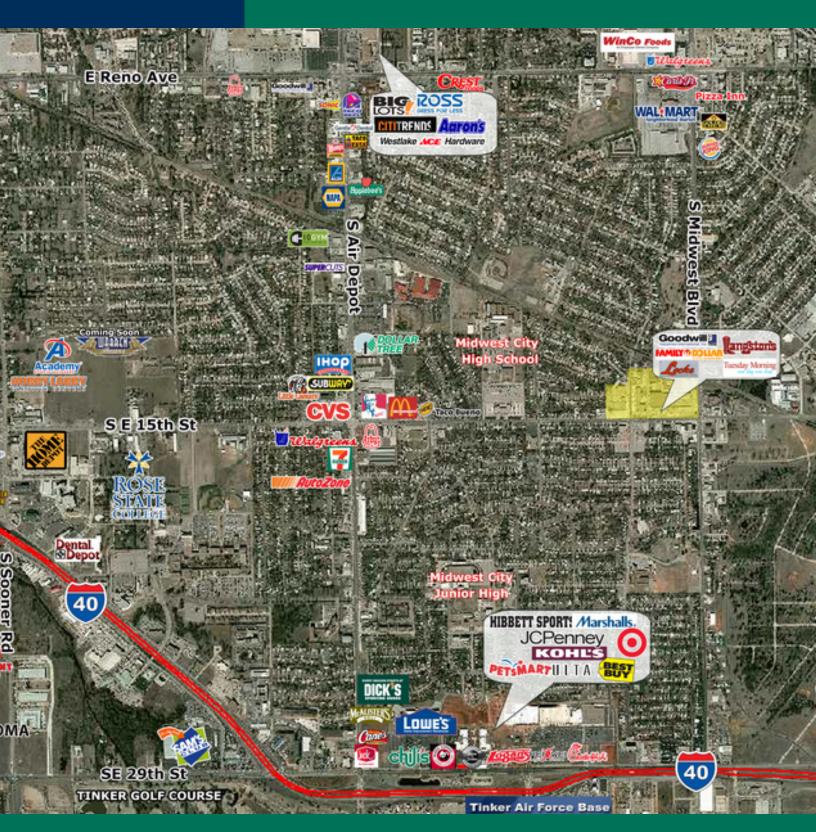

#### **PROPERTY OVERVIEW**

Uptown Shopping Center borders the historical Original Mile District at the busy intersection of SE 15th Street and Midwest Boulevard in Midwest City, Oklahoma. It is centrally located within 5 minutes of Tinker Air Force Base, Midwest Regional Hospital, Rose State College and Midwest City High School. Shopping Center co-tenancy is comprised of Langston's Western Wear, Tuesday Morning, Goodwill, Family Dollar, Boom-A-Rang Diner and Locke Supply. Neighboring SE 15th Street retailers include Academy, Hobby Lobby, Home Depot, Walmart, Harbor Freight, Gold's Gym and Peter Piper Pizza.