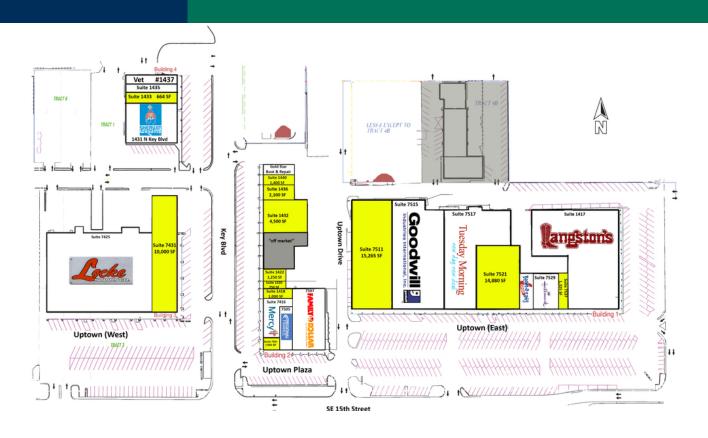

EV ERNST 405.843.7474 eernst@priceedwards.com priceedwards.com JACOB SIMON 405.239.1248 jsimon@priceedwards.com priceedwards.com

7425 - 7537 SE 15th, Midwest City, OK 73110

| Uptown Shopping Center |              |        |  |  |
|------------------------|--------------|--------|--|--|
| (West)                 |              |        |  |  |
| Suite#                 | Tenant       | Sq ft  |  |  |
| 7425                   | Locke Supply | 26,237 |  |  |
| 7431                   | AVAILABLE    | 10,000 |  |  |

| Uptown Plaza |                               |       |  |  |
|--------------|-------------------------------|-------|--|--|
| Suite #      | Tenant                        | Sq ft |  |  |
| 7501         | AVAILABLE                     | 1,600 |  |  |
| 7505         | Regional Finance              | 2,275 |  |  |
| 7507         | Family Dollar                 | 9,000 |  |  |
| 1416         | Mercy Clinic                  | 2,250 |  |  |
| 1418         | AVAILABLE                     | 1,000 |  |  |
| 1420         | AVAILABLE                     | 750   |  |  |
| 1422         | AVAILABLE                     | 1,250 |  |  |
| 1424         | off market                    | 1,750 |  |  |
| 1426         | off market                    | 1,400 |  |  |
| 1428         | off market                    | 2,500 |  |  |
| 1432         | AVAILABLE                     | 4,500 |  |  |
| 1436         | AVAILABLE                     | 2,100 |  |  |
| 1440         | AVAILABLE                     | 1,400 |  |  |
| 1442         | Gold Star Boot & Repair       | 1,400 |  |  |
| 1431         | Sherwin Williams              | 7,126 |  |  |
| 1433         | AVAILABLE                     | 664   |  |  |
| 1435         | Hong Tran                     | 637   |  |  |
| 1437         | Southeast Veterinary Hospital | 1,202 |  |  |

|        | Uptown Shopping Center |        |  |
|--------|------------------------|--------|--|
| (East) |                        |        |  |
| Suite# | Tenant                 | Sq ft  |  |
| 7511   | AVAILABLE              | 15,265 |  |
| 7515   | Goodwill               | 25,500 |  |
| 7517   | Tuesday Morning        | 21,051 |  |
| 7521   | AVAILABLE              | 14,880 |  |
| 7525   | Boomarang Diner        | 2,100  |  |
| 7529   | Hallmark               | 4,148  |  |
| 7537   | AVAILABLE              | 1,325  |  |
| 1417   | Langston's             | 30,723 |  |
|        |                        |        |  |
|        |                        |        |  |
|        |                        |        |  |
|        |                        |        |  |
|        |                        |        |  |
|        |                        |        |  |
|        |                        |        |  |