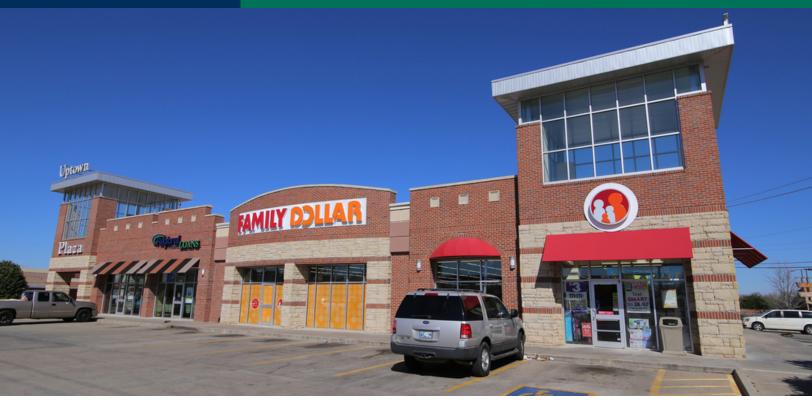

#### **PROPERTY OVERVIEW**

Uptown Shopping Center borders the historical Original Mile District at the busy intersection of SE 15th Street and Midwest Boulevard in Midwest City, Oklahoma. It is centrally located within 5 minutes of Tinker Air Force Base, Midwest Regional Hospital, Rose State College and Midwest City High School. Shopping Center co-tenancy is comprised of Langston's Western Wear, Tuesday Morning, Goodwill, Family Dollar, Boom-A-Rang Diner and Locke Supply. Neighboring SE 15th Street retailers include Academy, Hobby Lobby, Home Depot, Walmart, Harbor Freight, Gold's Gym and Peter Piper Pizza.

| Uptown Plaza |                               |       |  |  |
|--------------|-------------------------------|-------|--|--|
| Suite #      | Tenant                        | Sq ft |  |  |
| 7501         | AVAILABLE                     | 1,600 |  |  |
| 7505         | Regional Finance              | 2,275 |  |  |
| 7507         | Family Dollar                 | 9,000 |  |  |
| 1416         | Mercy Clinic                  | 2,250 |  |  |
| 1418         | AVAILABLE                     | 1,000 |  |  |
| 1420         | AVAILABLE                     | 750   |  |  |
| 1422         | AVAILABLE                     | 1,250 |  |  |
| 1424         | off market                    | 1,750 |  |  |
| 1426         | off market                    | 1,400 |  |  |
| 1428         | off market                    | 2,500 |  |  |
| 1432         | AVAILABLE                     | 4,500 |  |  |
| 1436         | AVAILABLE                     | 2,100 |  |  |
| 1440         | AVAILABLE                     | 1,400 |  |  |
| 1442         | Gold Star Boot & Repair       | 1,400 |  |  |
| 1431         | Sherwin Williams              | 7,126 |  |  |
| 1433         | AVAILABLE                     | 664   |  |  |
| 1435         | Hong Tran                     | 637   |  |  |
| 1437         | Southeast Veterinary Hospital | 1,202 |  |  |