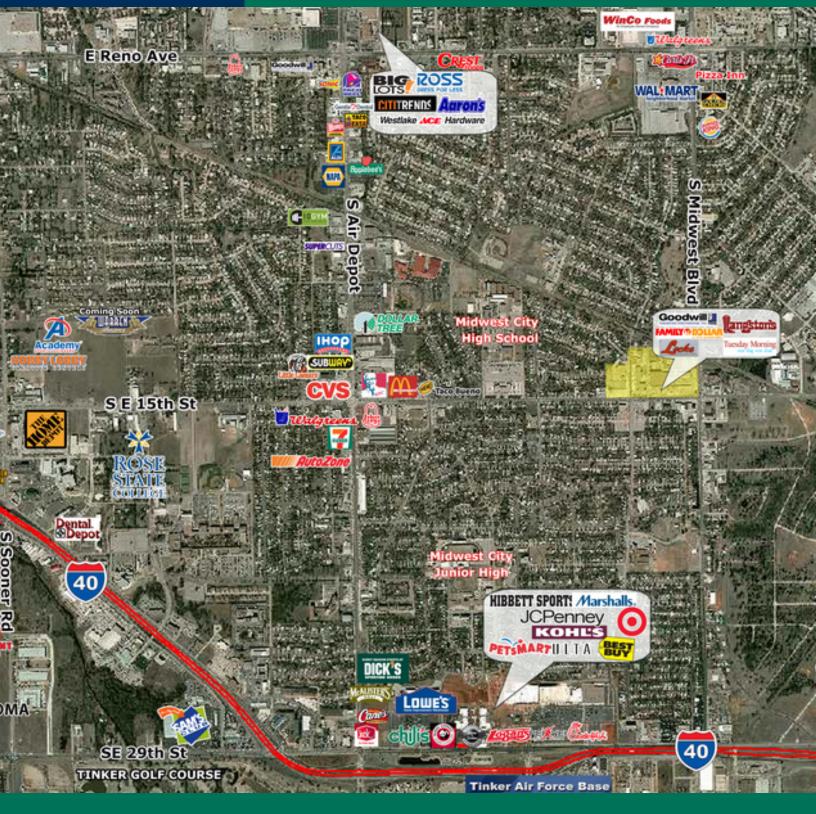

#### **PROPERTY OVERVIEW**

Uptown Shopping Center borders the historical Original Mile District at the busy intersection of SE 15th Street and Midwest Boulevard in Midwest City, Oklahoma. It is centrally located within 5 minutes of Tinker Air Force Base, Midwest Regional Hospital, Rose State College and Midwest City High School.

Shopping Center co-tenancy is comprised of Langston's Western Wear, Tuesday Morning, Goodwill, Family Dollar, Boom-A-Rang Diner and Locke Supply. Neighboring SE 15th Street retailers include Academy, Hobby Lobby, Home Depot, Walmart, Harbor Freight, Gold's Gym and Peter Piper Pizza.