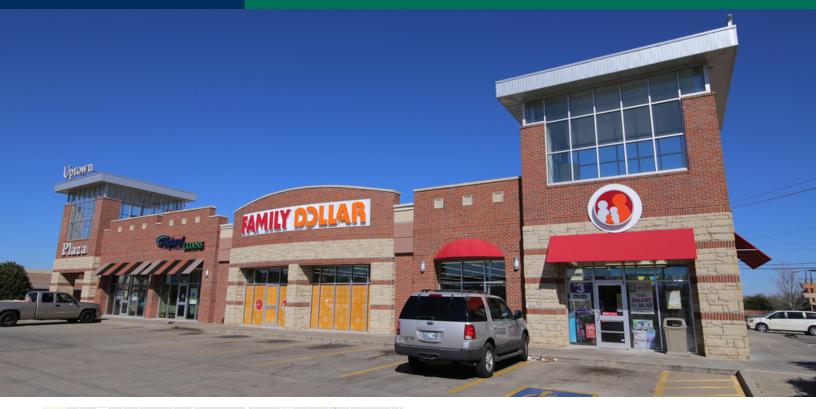

Shopping Center co-tenancy is comprised of Langston's Western Wear, Tuesday Morning, Goodwill, Family Dollar, Boom-A-Rang Diner and Locke Supply. Neighboring SE 15th Street retailers include Academy, Hobby Lobby, Home Depot, Walmart, Harbor Freight, Gold's Gym and Peter Piper Pizza.