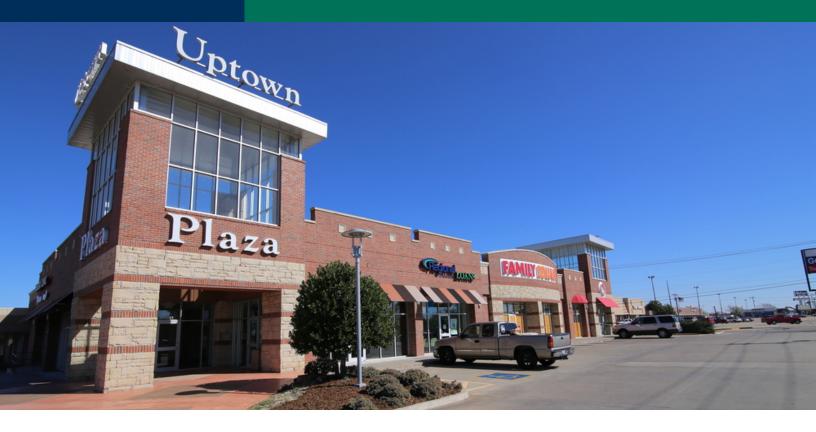

### Uptown Plaza 7425 - 7537 SE 15th, Midwest City, OK 73110

#### **PROPERTY OVERVIEW**

Uptown Shopping Center borders the historical Original Mile District at the busy intersection of SE 15th Street and Midwest Boulevard in Midwest City, Oklahoma. It is centrally located within 5 minutes of Tinker Air Force Base, Midwest Regional Hospital, Rose State College and Midwest City High School.

Shopping Center co-tenancy is comprised of Langston's Western Wear, Tuesday Morning, Goodwill, Family Dollar, Boom-A-Rang Diner and Locke Supply. Neighboring SE 15th Street retailers include Academy, Hobby Lobby, Home Depot, Walmart, Harbor Freight, Gold's Gym and Peter Piper Pizza.