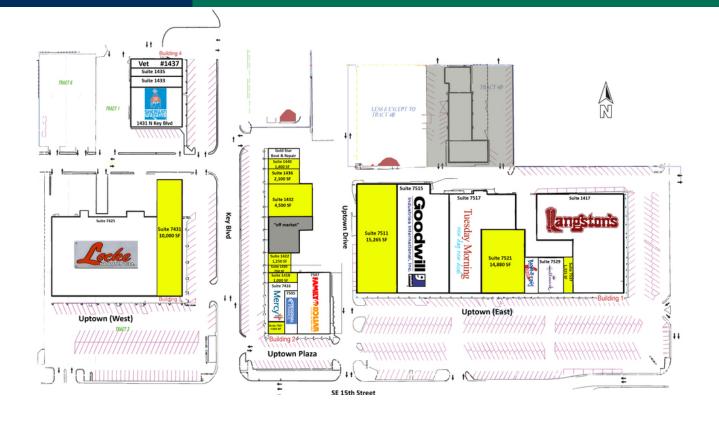

## Uptown Plaza 7425 - 7537 SE 15th, Midwest City, OK 73110

|         | Uptown Shopping Center |        |              |                         |        |         | Uptown Shopping Cente | r      |
|---------|------------------------|--------|--------------|-------------------------|--------|---------|-----------------------|--------|
|         | (West)                 |        | Uptown Plaza |                         | (East) |         |                       |        |
| Suite # | Tenant                 | Sq ft  | Suite #      | Tenant                  | Sq ft  | Suite # | Tenant                | Sq ft  |
| 7425    | Locke Supply           | 26,237 | 7501         | AVAILABLE               | 1,600  | 7511    | AVAILABLE             | 15,265 |
| 7431    | AVAILABLE              | 10,000 | 7505         | Regional Finance        | 2,275  | 7515    | Goodwill              | 25,500 |
|         |                        |        | 7507         | Family Dollar           | 9,000  | 7517    | Tuesday Morning       | 21,051 |
|         |                        |        | 1416         | Mercy Clinic            | 2,250  | 7521    | AVAILABLE             | 14,880 |
|         |                        |        | 1418         | AVAILABLE               | 1,000  | 7525    | Boomarang Diner       | 2,100  |
|         |                        |        | 1420         | AVAILABLE               | 750    | 7529    | Hallmark              | 4,148  |
|         |                        |        | 1422         | AVAILABLE               | 1,250  | 7537    | AVAILABLE             | 1,325  |
|         |                        |        | 1424         | off market              | 1,750  | 1417    | Langston's            | 30,723 |
|         |                        |        | 1426         | off market              | 1,400  |         |                       |        |
|         |                        |        | 1428         | off market              | 2,500  |         |                       |        |
|         |                        |        | 1432         | AVAILABLE               | 4,500  |         |                       |        |
|         |                        |        | 1436         | AVAILABLE               | 2,100  |         |                       |        |
|         |                        |        | 1440         | AVAILABLE               | 1,400  |         |                       |        |
|         |                        |        | 1442         | Gold Star Boot & Repair | 1,400  |         |                       |        |
|         |                        |        | 1431         | Sherwin Williams        | 7,126  |         |                       |        |
|         |                        |        | 1433         | Nataly McDonald         | 664    |         |                       |        |
|         |                        |        | 1435         | Hong Tran               | 637    |         |                       |        |

1433Nataly McDonald6641435Hong Tran6371437Southeast Veterinary Hospital1,202