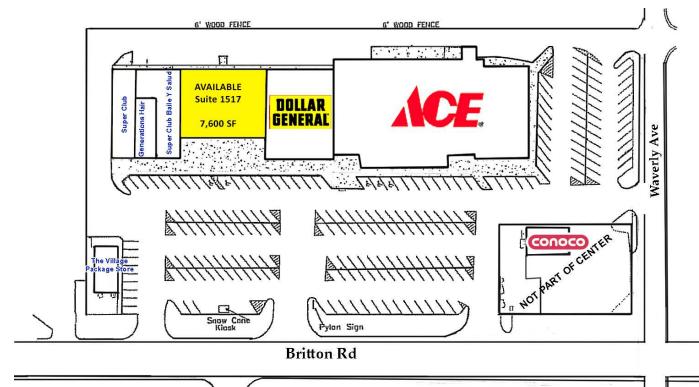

Other retailers in the trade area include CVS, Walmart, Walgreens, and Sonic.

| SPACES | LEASE RATE   | SPACE SIZE |
|--------|--------------|------------|
| 1517   | \$8.00 SF/yr | 7,600 SF   |

#### **OFFERING SUMMARY**

| Lease Rate:    | \$8  | 3.00 SF/yr (NNN) |
|----------------|------|------------------|
|                |      |                  |
| Available SF:  |      | 7,600 SF         |
|                |      |                  |
| Lot Size:      |      | 5.27 Acres       |
|                |      |                  |
| Building Size: |      | 47,580 SF        |
| TRAFFIC COUNTS |      |                  |
| W Britton Rd   | east | 18,092           |
| W Britton Rd   | west | 17,892           |
|                |      |                  |