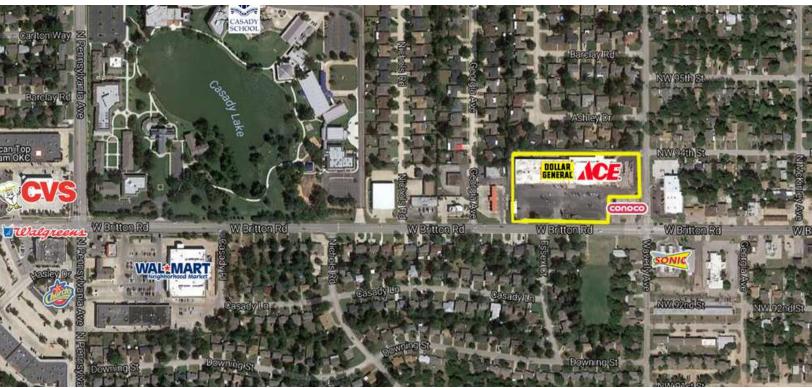

### VILLAGE PLAZA

1501 - 1529 W BRITTON RD, OKC, OK 73120

#### PROPERTY DESCRIPTION

Located in the heart of The Village - Village Plaza Shopping Center is anchored by Westlake Ace Hardware and Dollar General. Village Plaza is conveniently located on highly trafficked Britton Road and is near Nichols Hills and Casady School.

Other retailers in the trade area include CVS, Walmart, Walgreens, and Sonic.

| SPACES | LEASE RATE   | SPACE SIZE |
|--------|--------------|------------|
| 1517   | \$8.00 SF/yr | 7,600 SF   |