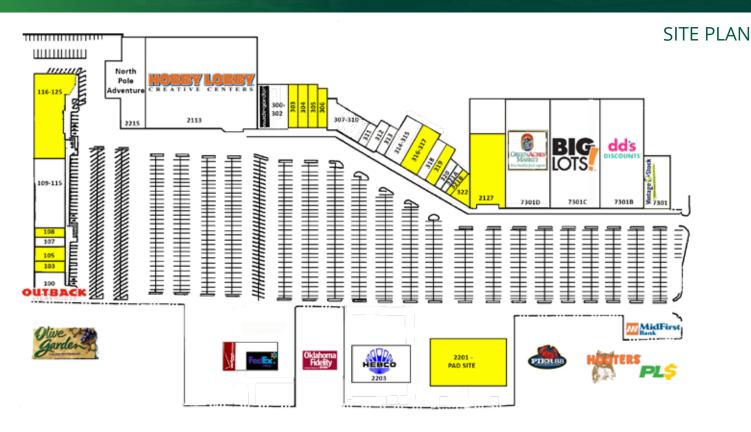

#### **PROPERTY HIGHLIGHTS**

- · Prime location on South Oklahoma City's busiest retail corridor
- Near the Oklahoma City Community College (OCCC) with 12,029 undergrad students +/-
- Home to national tenants like Hobby Lobby, dd's Discounts, Big Lots and Green Acres Market

# PRIME OKLA CITY RETAIL SPACE AVAILABLE

WALNUT SQUARE SHOPPING CENTER | 2209 W I-240 Service Rd, Oklahoma City, Ok 73159

PRICE

**EDWARDS** 

| SUITE   | TENANT    | SF     | SUITE    | TENANT               | SF     |
|---------|-----------|--------|----------|----------------------|--------|
| 103     | AVAILABLE | 1,645  | 316-317  | AVAILABLE            | 6,000  |
| 105     | AVAILABLE | 4,080  | 319      | AVAILABLE            | 2,625  |
| 108     | AVAILABLE | 2,000  | 321B     | AVAILABLE            | 1,000  |
| 116-125 | AVAILABLE | 14,400 | 322      | AVAILABLE            | 3,346  |
| 303     | AVAILABLE | 2,750  | 2127     | AVAILABLE            | 6,627  |
| 304-306 | AVAILABLE | 7,950  |          |                      |        |
|         |           |        | 2201-Pad | PAD SITE - AVAILABLE | 50,000 |