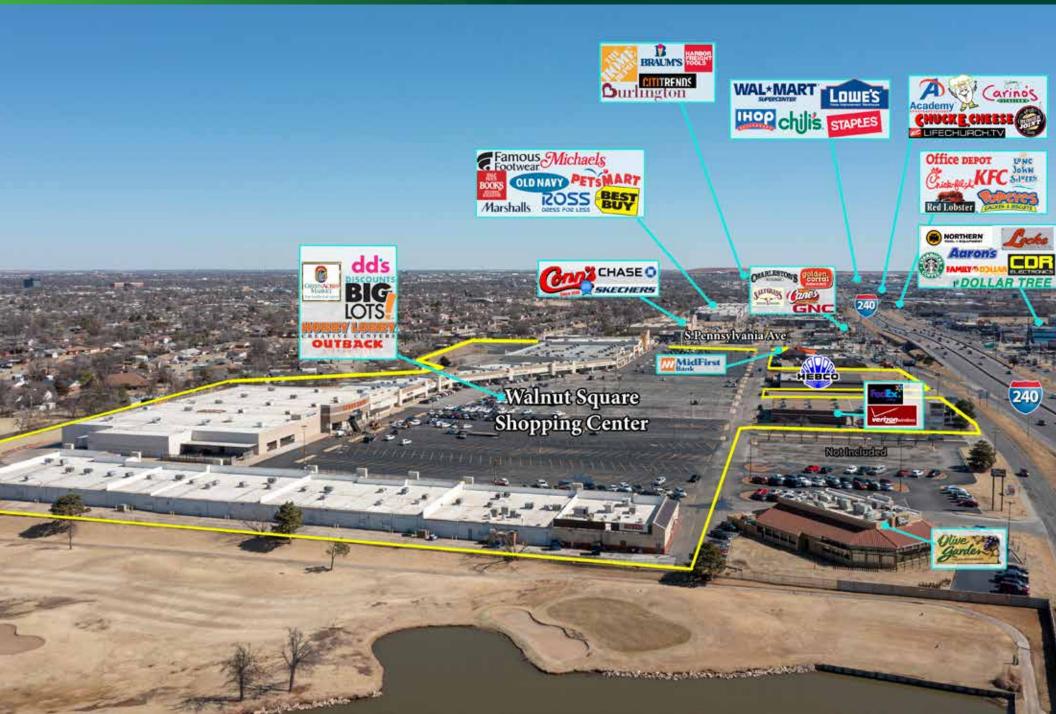

#### **PROPERTY OVERVIEW**

Located at the northwest corner of I-240 and South Pennsylvania Ave, Walnut Square Shopping Center is highly visible from I-240, the east/west corridor of South Oklahoma City.

PRICE

EDW/ARDS

National retail located along this five mile stretch include Hobby Lobby, Conn's, Big Lots, Old Navy, Michaels, Marshalls, Ross Dress For Less, Skechers, Lane Bryant, Northern Tool, Lowes, Home Depot, Wal-Mart SuperCenter, Burlington, PetsMart, Dollar Tree, as well as national restaurant chains such as Olive Garden, Outback, Golden Corral, and Hooters. Several smaller retails, office and service users have located in this corridor to establish their presence in the South Oklahoma City market.

#### **PROPERTY HIGHLIGHTS**

- · Prime location on South Oklahoma City's busiest retail corridor
- Near the Oklahoma City Community College (OCCC) with 12,029 undergrad students +/-
- Home to national tenants like Hobby Lobby, dd's Discounts, Big Lots and Green Acres Market