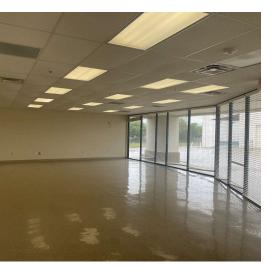

#### SCHOOL, MEETING, EVENT SPACE AVAILABLE

This former school/office space is an expansive area of 14,400 square feet, providing ample meeting room. The spacious layout offers flexibility with multiple rooms and open areas and is ideally situated in a highly visible shopping center with high foot traffic and strong co-tenancy.