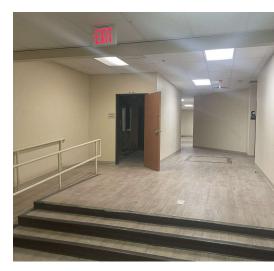

#### SCHOOL, MEETING, EVENT SPACE AVAILABLE

This former school/office space is an expansive area of 14,400 square feet, providing ample meeting room. The spacious layout offers flexibility with multiple rooms and open areas and is ideally situated in a highly visible shopping center with high foot traffic and strong co-tenancy.