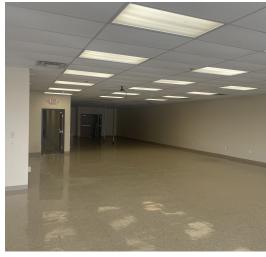

#### SCHOOL, MEETING, EVENT SPACE AVAILABLE

This former school/office space is an expansive area of 14,400 square feet, providing ample meeting room. The spacious layout offers flexibility with multiple rooms and open areas and is ideally situated in a highly visible shopping center with high foot traffic and strong co-tenancy.