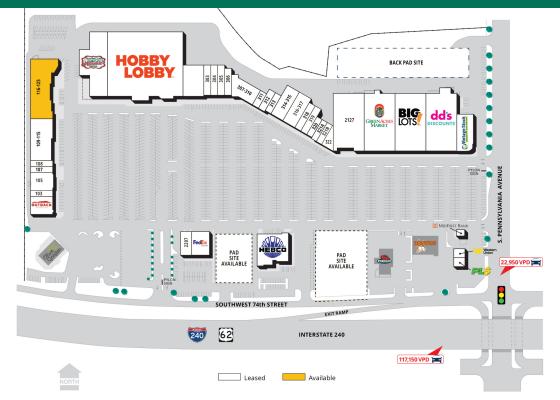

#### SCHOOL, MEETING, EVENT SPACE AVAILABLE

This former school/office space is an expansive area of 14,400 square feet, providing ample meeting room. The spacious layout offers flexibility with multiple rooms and open areas and is ideally situated in a highly visible shopping center with high foot traffic and strong co-tenancy.

#### **OFFERING SUMMARY**

| Lease Rate:                 | \$9.00 SF/yr (NNN)          |  |  |
|-----------------------------|-----------------------------|--|--|
| Suite 116-125 Available SF: | 14,400 SF                   |  |  |
|                             | ,                           |  |  |
| Building Size:              | 309,023 SF                  |  |  |
|                             |                             |  |  |
| Address:                    | 2219 SW 74th, Suite 116-125 |  |  |
|                             | Oklahoma City, OK 73159     |  |  |
|                             |                             |  |  |