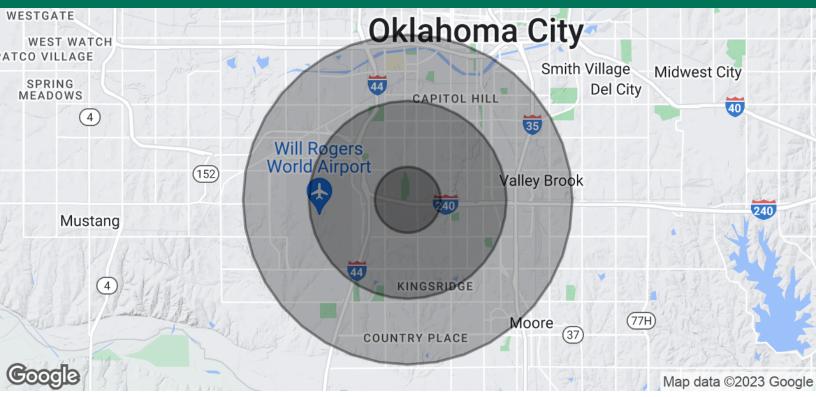

Located at the northwest corner of I-240 and South Pennsylvania Ave, Walnut Square Shopping Center is highly visible from I-240, the east/west corridor of South Oklahoma City. Rooftop count in 3 mile radius is 43,971.

## WALNUT SQUARE

2219 SW 74TH ST, SUITE 116-125 OKC, OK 73159

| POPULATION           | 1 MILE   | 3 MILES   | 5 MILES   |
|----------------------|----------|-----------|-----------|
| Total Population     | 19,306   | 107,520   | 190,560   |
| Average Age          | 34.2     | 34.9      | 34.6      |
| Average Age (Male)   | 32.7     | 32.9      | 33.2      |
| Average Age (Female) | 35.2     | 36.8      | 35.8      |
| HOUSEHOLDS & INCOME  | 1 MILE   | 3 MILES   | 5 MILES   |
| Total Households     | 7,630    | 43,971    | 76,408    |
| # of Persons per HH  | 2.5      | 2.4       | 2.5       |
| Average HH Income    | \$47,495 | \$50,099  | \$53,860  |
| Average House Value  | \$96,032 | \$110,727 | \$113,530 |
|                      |          |           |           |