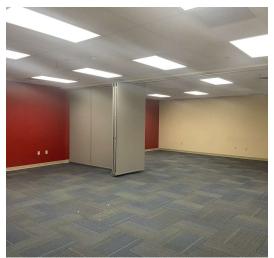

#### SCHOOL, MEETING, EVENT SPACE AVAILABLE

This former school/office space is an expansive area of 14,400 square feet, providing ample meeting room. The spacious layout offers flexibility with multiple rooms and open areas and is ideally situated in a highly visible shopping center with high foot traffic and strong co-tenancy.