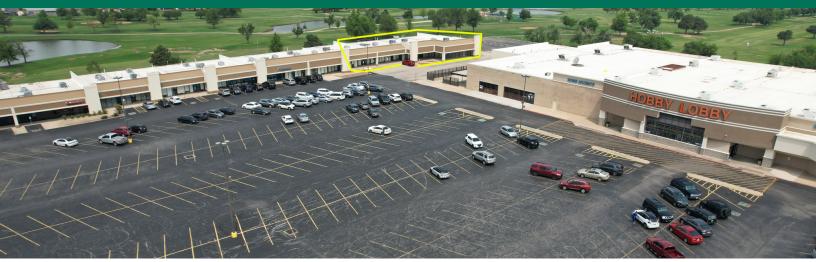

#### SCHOOL, MEETING, EVENT SPACE AVAILABLE

This former school/office space is an expansive area of 14,400 square feet, providing ample meeting room. The spacious layout offers flexibility with multiple rooms and open areas and is ideally situated in a highly visible shopping center with high foot traffic and strong co-tenancy.