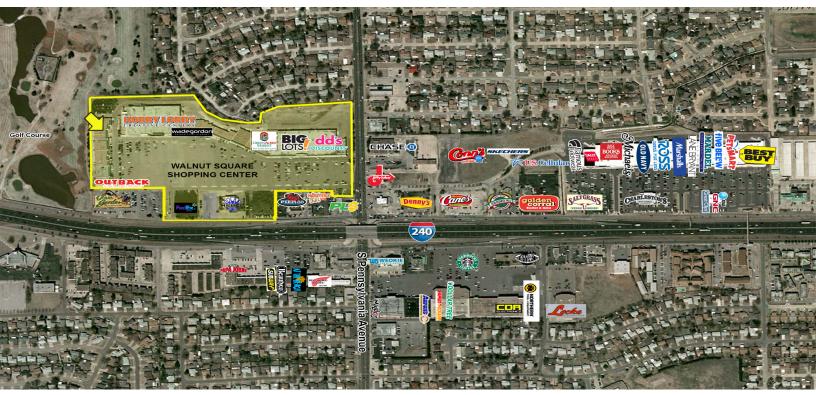

Located at the northwest corner of I-240 and South Pennsylvania Ave, Walnut Square Shopping Center is highly visible from I-240, the east/west corridor of South Oklahoma City. Rooftop count in 3 mile radius is 43,971.

National retail located along this five mile stretch include Hobby Lobby, Conn's, Big Lots, Old Navy, Michaels, Marshalls, Ross Dress For Less, Skechers, Lane Bryant, Northern Tool, Lowes, Home Depot, Wal-Mart SuperCenter, Burlington, PetsMart, Dollar Tree, as well as national restaurant chains such as Olive Garden, Outback, Golden Corral, and Hooters. Several smaller retails, office and service users have located in this corridor to establish their presence in the South Oklahoma City market.