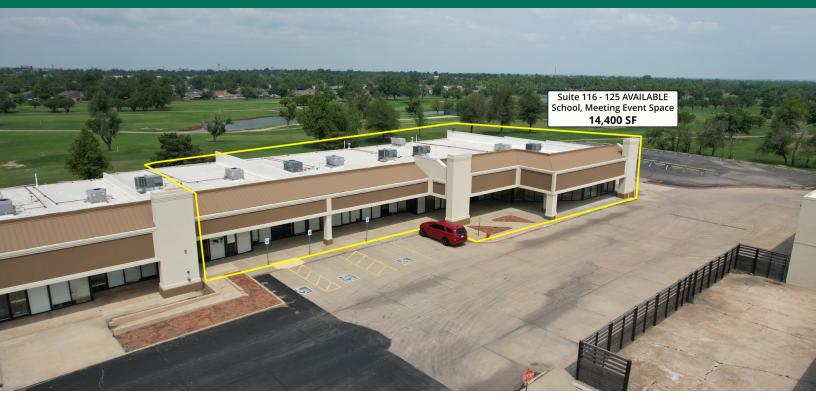

#### SCHOOL, MEETING, EVENT SPACE AVAILABLE

This former school/office space is an expansive area of 14,400 square feet, providing ample meeting room. The spacious layout offers flexibility with multiple rooms and open areas and is ideally situated in a highly visible shopping center with high foot traffic and strong co-tenancy.

#### **OFFERING SUMMARY**

| Lease Rate:                 | \$9.00 SF/yr (NNN)          |  |  |
|-----------------------------|-----------------------------|--|--|
| Suite 116-125 Available SF: | 14,400 SF                   |  |  |
|                             | ,                           |  |  |
| Building Size:              | 309,023 SF                  |  |  |
|                             |                             |  |  |
| Address:                    | 2219 SW 74th, Suite 116-125 |  |  |
|                             | Oklahoma City, OK 73159     |  |  |
|                             |                             |  |  |