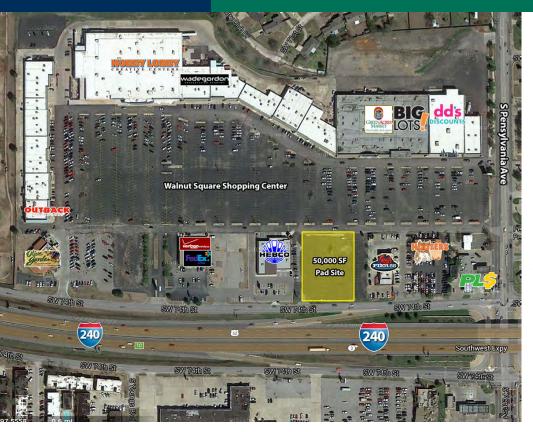

# Walnut Square - Pad Site

2201 W Interstate 240 Service Road, Oklahoma City, OK 73159

### **RETAIL SPACE NOW AVAILABLE**

| Lease Rate:    | Negotiable                           |
|----------------|--------------------------------------|
| Available SF:  | 50,000 SF                            |
| Sub Market:    | South Oklahoma City                  |
| Cross Streets: | l-240 (SW 74th) & S Pennsylvania Ave |
|                | 11292022                             |

#### COMMENTS

The building has been razed; creating this pad site, which rarely become available on the highly traveled Interstate 240.

This pad site is available for Ground Lease or Build To Suit.

Offering excellent visibility from Interstate 240; the main retail corridor for south Oklahoma City.