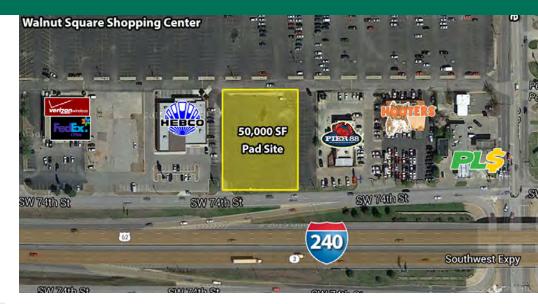

# Walnut Square - Pad Site

2201 W Interstate 240 Service Road, Oklahoma City, OK 73159

### **RETAIL SPACE NOW AVAILABLE**

| Lease Rate:    | Negotiable                           |
|----------------|--------------------------------------|
| Available SF:  | 50,000 SF                            |
| Sub Market:    | South Oklahoma City                  |
| Cross Streets: | l-240 (SW 74th) & S Pennsylvania Ave |
|                | 11292022                             |

#### COMMENTS

The building has been razed; creating this pad site, which rarely become available on the highly traveled Interstate 240.

This pad site is available for Ground Lease or Build To Suit.

Offering excellent visibility from Interstate 240; the main retail corridor for south Oklahoma City.