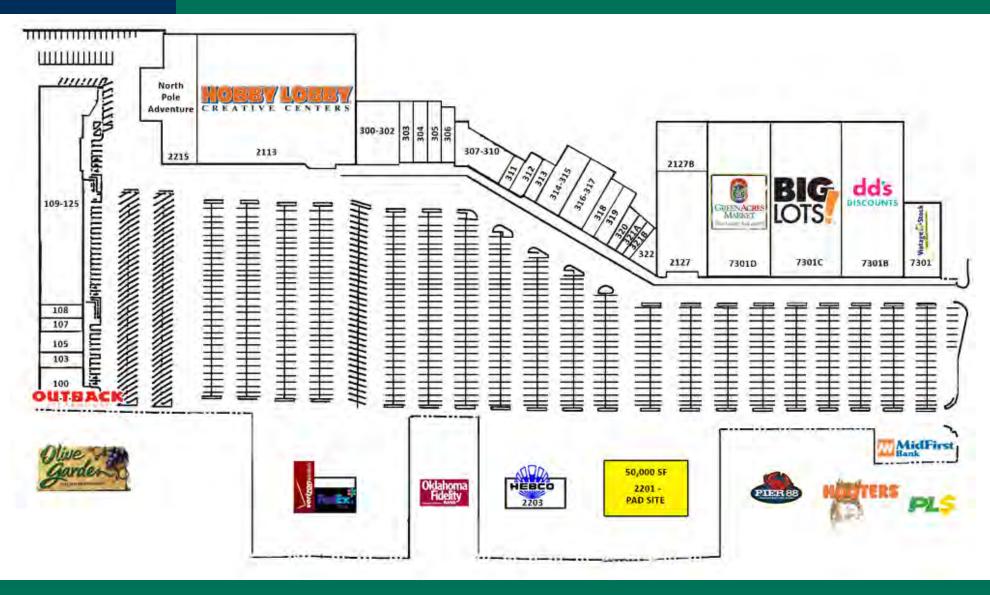

## Walnut Square - Pad Site

2201 W Interstate 240 Service Road, Oklahoma City, OK 73159

EV ERNST 405.843.7474 eernst@priceedwards.com priceedwards.com GEORGE WILLIAMS, CCIM 405.239.1270 gwilliams@priceedwards.com priceedwards.com JACOB SIMON 405.239.1248 jsimon@priceedwards.com priceedwards.com

### **RETAIL SPACE NOW AVAILABLE**

| Lease Rate:    | Negotiable                           |
|----------------|--------------------------------------|
| Available SF:  | 50,000 SF                            |
| Sub Market:    | South Oklahoma City                  |
| Cross Streets: | l-240 (SW 74th) & S Pennsylvania Ave |
|                | 11292022                             |

#### COMMENTS

The building has been razed; creating this pad site, which rarely become available on the highly traveled Interstate 240.

This pad site is available for Ground Lease or Build To Suit.

Offering excellent visibility from Interstate 240; the main retail corridor for south Oklahoma City.