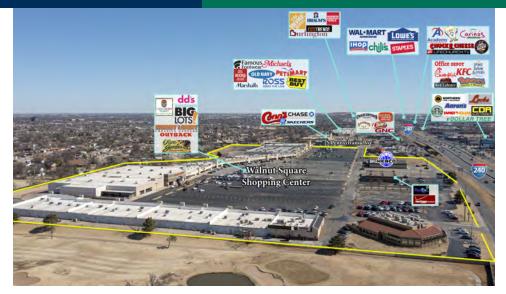

## Walnut Square - Pad Site

2201 W Interstate 240 Service Road, Oklahoma City, OK 73159

#### COMMENTS

The building has been razed; creating this pad site, which rarely become available on the highly traveled Interstate 240.

This pad site is available for Ground Lease or Build To Suit.

Offering excellent visibility from Interstate 240; the main retail corridor for south Oklahoma City.