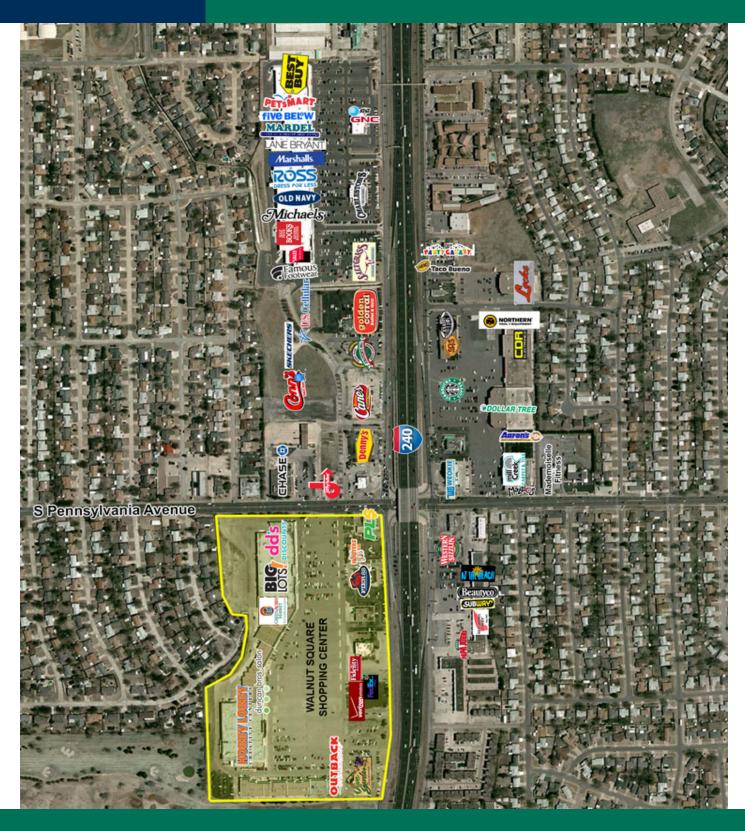

### **PROPERTY OVERVIEW**

Located at the northwest corner of I-240 and South Pennsylvania Ave, Walnut Square Shopping Center is highly visible from I-240, the east/west corridor of South Oklahoma City.

National retail located along this five mile stretch include Hobby Lobby, Conn's, Big Lots, Old Navy, Michaels, Marshalls, Ross Dress For Less, Skechers, Lane Bryant, Northern Tool, Lowes, Home Depot, Wal-Mart SuperCenter, Burlington, PetsMart, Dollar Tree, as well as national restaurant chains such as Olive Garden, Outback, Golden Corral, and Hooters. Several smaller retails, office and service users have located in this corridor to establish their presence in the South Oklahoma City market.