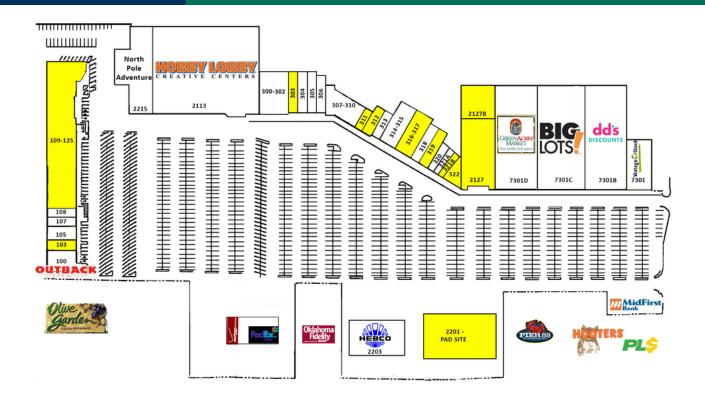

## Walnut Square Shopping Center 2209 W I-240 Service Rd, Oklahoma City, OK 73159

| SUITE   | TENANT                              | SF     | SUITE    | TENANT               | SF     |
|---------|-------------------------------------|--------|----------|----------------------|--------|
| 100     | Outback Steakhouse                  | 5,400  | 320      | Honey Baked Ham      | 1,875  |
| 103     | AVAILABLE                           | 1,645  | 321A     | National Guard       | 1,000  |
| 105     | Philly Homa                         | 4,080  | 321B     | AVAILABLE            | 1,000  |
| 107     | State Farm Insurance                | 2,000  | 322      | AVAILABLE            | 3,346  |
| 108     | World Acceptance Corporation        | 2,000  | 2127     | AVAILABLE            | 6,627  |
| 109-125 | AVAILABLE                           | 29,025 | 2127B    | AVAILABLE            | 3,556  |
| 300-302 | <b>Duncan Brothers School</b>       | 8,625  | 7301D    | Green Arces Market   | 23,900 |
| 303     | AVAILABLE                           | 2,750  | 7301C    | Big Lots             | 33,280 |
| 304-306 | State Beauty Supply                 | 7,950  | 7301B    | dd's Discount        | 26,250 |
| 307-310 | Our Sister's Closet                 | 6,420  | 7301     | Vintage Stock        | 8,100  |
| 311     | AVAILABLE                           | 1,500  | 7401     | Midfirst Bank        | 650    |
| 312     | AVAILABLE                           | 2,000  | 2205     | Fedex                | 6,000  |
| 313     | Red River Credit Corporation        | 1,875  | 2207     | Verizon Wireless     | 3,000  |
| 314-315 | <b>Dentures and Dental Services</b> | 6,000  | 2213     | Hobby Lobby          | 61,468 |
| 316-317 | AVAILABLE                           | 6,000  | 2215     | North Pole Adventure | 23,591 |
| 318     | Atlas Credit                        | 2,625  |          |                      |        |
| 319     | AVAILABLE                           | 2,625  | 2201-Pad | PAD SITE - AVAILABLE | 50,000 |
|         |                                     |        | 2203     | HEBCO, Inc           | 12,525 |