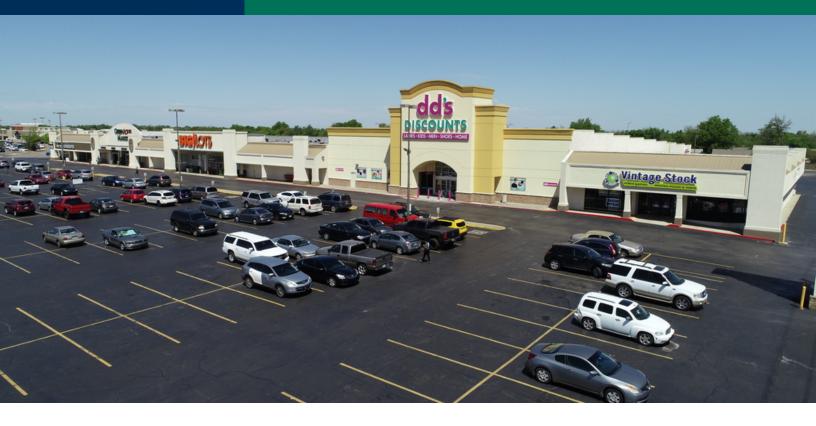

## Walnut Square Shopping Center 2209 W I-240 Service Rd, Oklahoma City, OK 73159

### **PROPERTY OVERVIEW**

Located at the northwest corner of I-240 and South Pennsylvania Ave, Walnut Square Shopping Center is highly visible from I-240, the east/west corridor of South Oklahoma City.