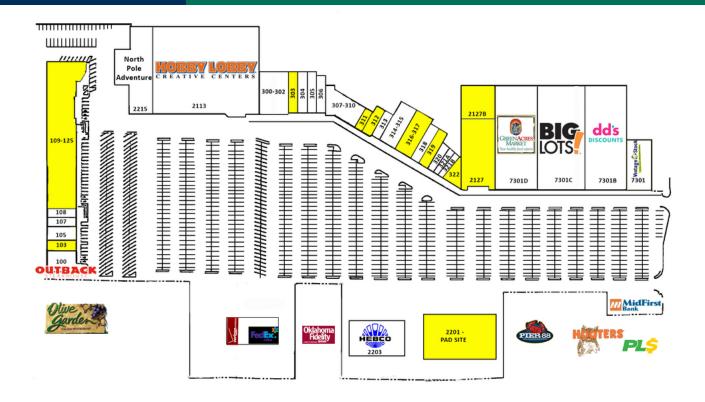

# Walnut Square Shopping Center

2209 W I-240 Service Rd, Oklahoma City, OK 73159

| SUITE   | TENANT                              | SF     | SUITE    | TENANT               | SF     |
|---------|-------------------------------------|--------|----------|----------------------|--------|
| 100     | Outback Steakhouse                  | 5,400  | 320      | Honey Baked Ham      | 1,875  |
| 103     | AVAILABLE                           | 1,645  | 321A     | National Guard       | 1,000  |
| 105     | Philly Homa                         | 4,080  | 321B     | Dave's Tax Services  | 1,000  |
| 107     | State Farm Insurance                | 2,000  | 322      | AVAILABLE            | 3,346  |
| 108     | World Acceptance Corporation        | 2,000  | 2127     | AVAILABLE            | 6,627  |
| 109-125 | AVAILABLE                           | 29,025 | 2127B    | AVAILABLE            | 3,556  |
| 300-302 | <b>Duncan Brothers School</b>       | 8,625  | 7301D    | Green Arces Market   | 23,900 |
| 303     | AVAILABLE                           | 2,750  | 7301C    | Big Lots             | 33,280 |
| 304-306 | State Beauty Supply                 | 7,950  | 7301B    | dd's Discount        | 26,250 |
| 307-310 | Our Sister's Closet                 | 6,420  | 7301     | Vintage Stock        | 8,100  |
| 311     | AVAILABLE                           | 1,500  | 7401     | Midfirst Bank        | 650    |
| 312     | AVAILABLE                           | 2,000  | 2205     | Fedex                | 6,000  |
| 313     | Red River Credit Corporation        | 1,875  | 2207     | Verizon Wireless     | 3,000  |
| 314-315 | <b>Dentures and Dental Services</b> | 6,000  | 2213     | Hobby Lobby          | 61,468 |
| 316-317 | AVAILABLE                           | 6,000  | 2215     | North Pole Adventure | 23,591 |
| 318     | Atlas Credit                        | 2,625  |          |                      |        |
| 319     | AVAILABLE                           | 2,625  | 2201-Pad | PAD SITE - AVAILABLE | 50,000 |
|         |                                     |        | 2203     | HEBCO, Inc           | 12,525 |