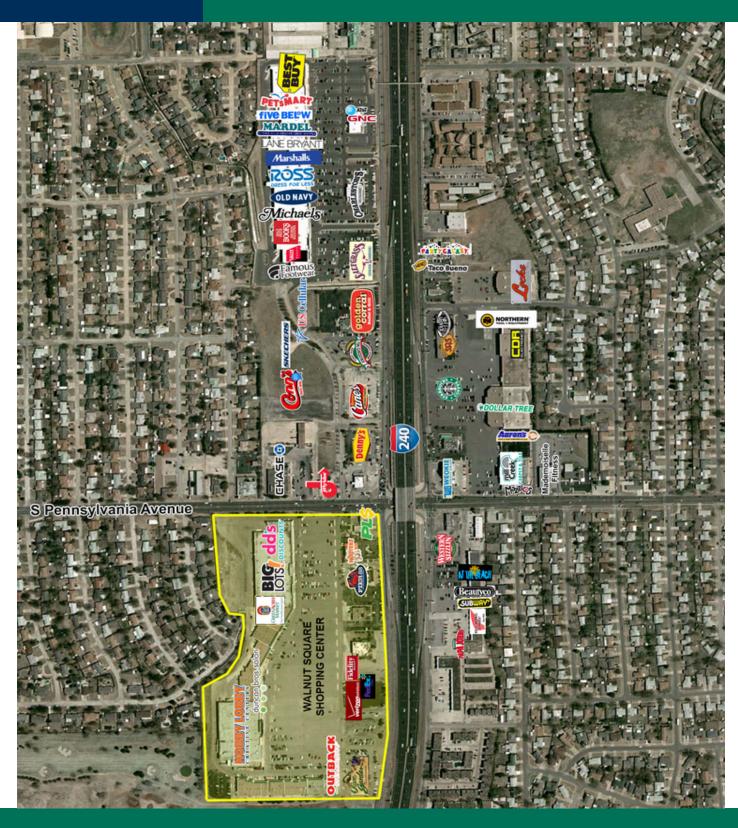

#### **PROPERTY OVERVIEW**

Located at the northwest corner of I-240 and South Pennsylvania Ave, Walnut Square Shopping Center is highly visible from I-240, the east/west corridor of South Oklahoma City.

National retail located along this five mile stretch include Hobby Lobby, Conn's, Big Lots, Old Navy, Michaels, Marshalls, Ross Dress For Less, Skechers, Lane Bryant, Northern Tool, Lowes, Home Depot, Wal-Mart SuperCenter, Burlington, PetsMart, Dollar Tree, as well as national restaurant chains such as Olive Garden, Outback, Golden Corral, and Hooters. Several smaller retails, office and service users have located in this corridor to establish their presence in the South Oklahoma City market.