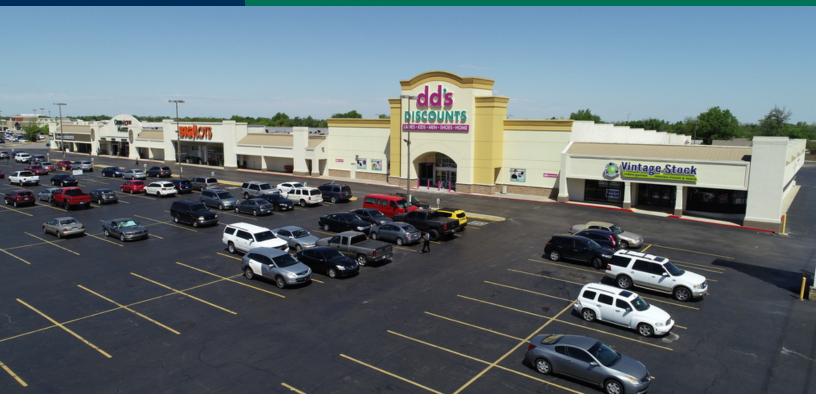

# Walnut Square Shopping Center

2209 W I-240 Service Rd, Oklahoma City, OK 73159

#### **PROPERTY OVERVIEW**

Located at the northwest corner of I-240 and South Pennsylvania Ave, Walnut Square Shopping Center is highly visible from I-240, the east/west corridor of South Oklahoma City.