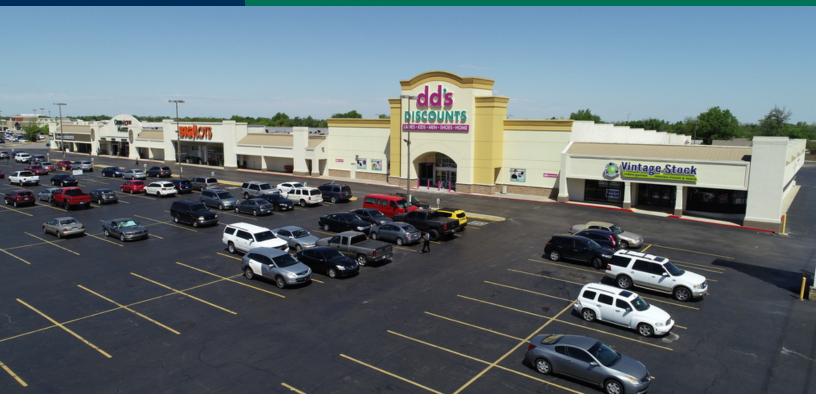

### Walnut Square Shopping Center

2209 W I-240 Service Rd, Oklahoma City, OK 73159

#### **PROPERTY OVERVIEW**

Located at the northwest corner of I-240 and South Pennsylvania Ave, Walnut Square Shopping Center is highly visible from I-240, the east/west corridor of South Oklahoma City.