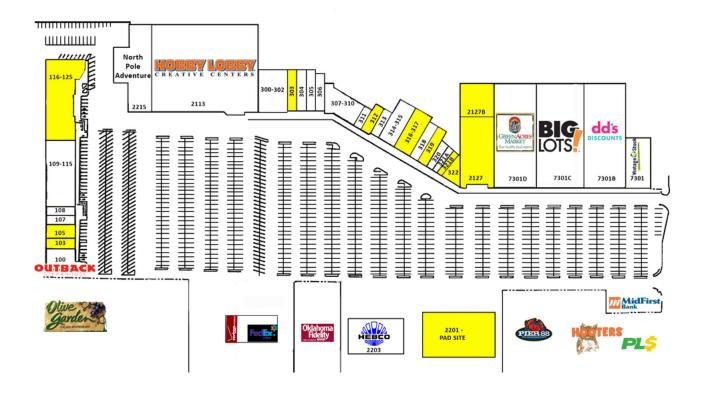

# Walnut Square Shopping Center

2209 W I-240 Service Rd, Oklahoma City, OK 73159

| SUITE   | TENANT    | SF     | SUITE    | TENANT               | SF     |
|---------|-----------|--------|----------|----------------------|--------|
| 103     | AVAILABLE | 1,645  | 321B     | AVAILABLE            | 1,000  |
| 105     | AVAILABLE | 4,080  | 322      | AVAILABLE            | 3,346  |
| 116-125 | AVAILABLE | 14,400 | 2127     | AVAILABLE            | 6,627  |
| 303     | AVAILABLE | 2,750  | 2127B    | AVAILABLE            | 3,556  |
| 312     | AVAILABLE | 2,000  |          |                      |        |
| 316-317 | AVAILABLE | 6,000  |          |                      |        |
| 319     | AVAILABLE | 2,625  | 2201-Pad | PAD SITE - AVAILABLE | 50,000 |