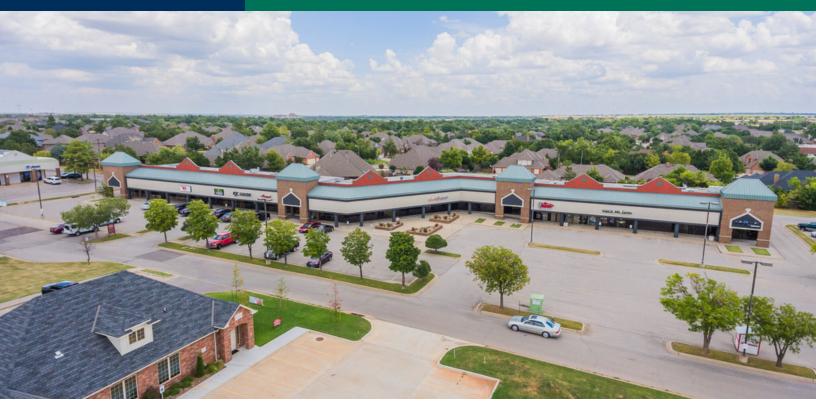

#### **PROPERTY OVERVIEW**

Warwick Crossing at the NE Corner of Rockwell and Hefner Rd in Northwest OKC offers 1,368 - 6,158 contiguous square feet of prime retail space for lease. Situated next to a grocery anchored strip center Warwick Crossing has a new roof, new exterior, new landscaping. Neighboring tenants include: Crest Foods, Babble Coffee, Dollar General, Anytime Fitness, Dank's Wellness, Velocity Dance Center, and Edward Jones.

### **PROPERTY HIGHLIGHTS**

• Available: 1,368 - 6,158 SF

• Rate: \$12-14/NNN

• New Roof; New Exterior; New Landscaping

• Dedicated Turn Lane; Pylon Sign

• 161 Parking Spaces

| SPACES | LEASE RATE            | SPACE SIZE |
|--------|-----------------------|------------|
| B9     | \$12.00 - 14.00 SF/yr | 6,158 SF   |
| B6     | \$12.00 - 14.00 SF/yr | 1,368 SF   |
| B2     | \$12.00 - 14.00 SF/yr | 2,356 SF   |