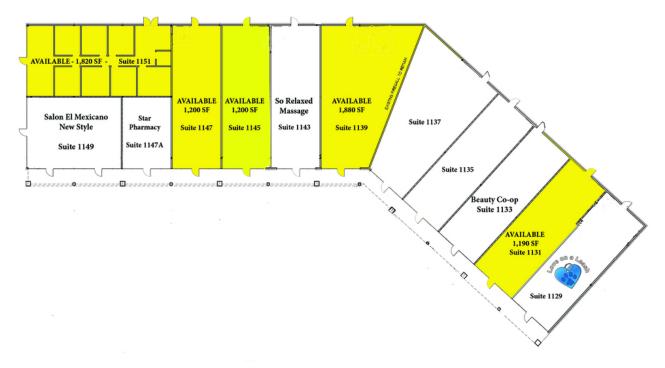

#### RETAIL SPACE NOW AVAILABLE

**Available SF:** 1,190 - 4,220 SF

**Lease Rate:** \$12.00 SF/yr (NNN)

**Lot Size:** 1.51 Ac

**Building Size:** 15,750 SF

Year Built: 198

**Sub Market:** Edmond/North Oklahoma City