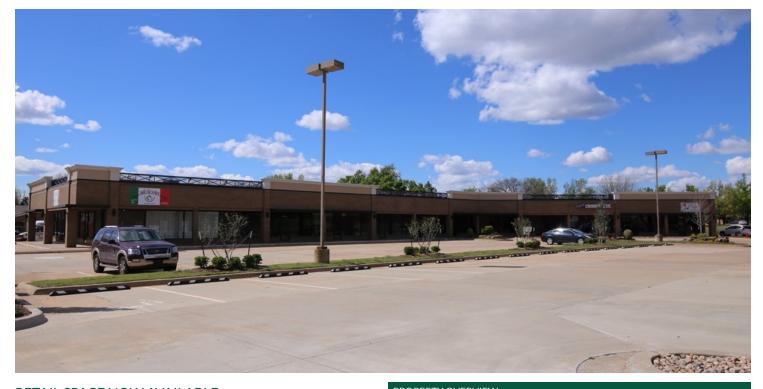

## WESTBROOK PLAZA

1141 West 15th St, Edmond, OK 73013

#### RETAIL SPACE NOW AVAILABLE

**Available SF:** 1,190 - 4,220 SF

**Lease Rate:** \$12.00 SF/yr (NNN)

**Lot Size:** 1.51 Ac

**Building Size:** 15,750 SF

Year Built: 198

**Sub Market:** Edmond/North Oklahoma City

### PROPERTY OVERVIEW

Westbrook Plaza is located in the heart of Edmond Oklahoma – Oklahoma City's preferred sub market. Just west of Kelly on highly trafficked 15th Street, Westbrook plaza is a short drive west of Broadway /Broadway Extension and less than 3 miles from the Kilpatrick Turnpike providing easy access to the property.