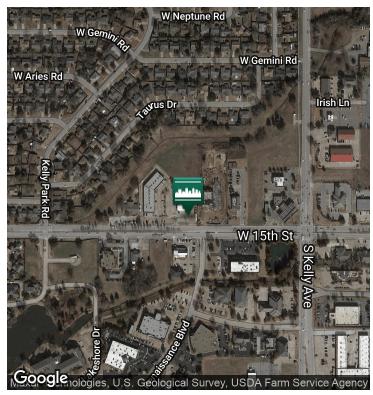

### PROPERTY OVERVIEW

Westbrook Plaza is located in the heart of Edmond Oklahoma – Oklahoma City's preferred sub market. Just west of Kelly on highly trafficked 15th Street, Westbrook plaza is a short drive west of Broadway /Broadway Extension and less than 3 miles from the Kilpatrick Turnpike providing easy access to the property.

1.51 Acres Centrally located within the trade area it serves,

Westbrook Plaza has all the ingredients necessary for successful retailing; convenience, high-volume traffic, great

visibility and strong demographics.