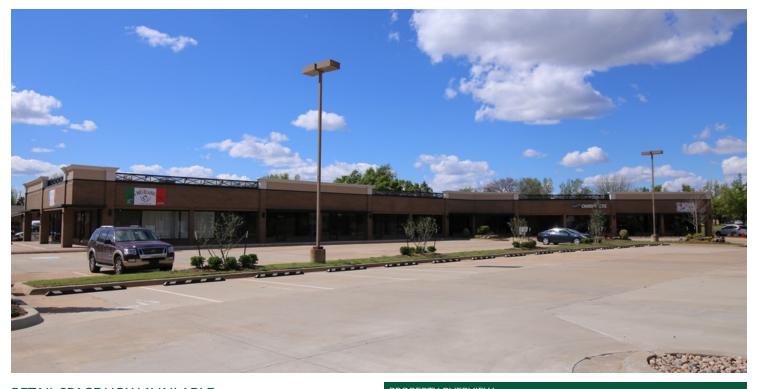

## WESTBROOK PLAZA

1141 West 15th St, Edmond, OK 73013

#### RETAIL SPACE NOW AVAILABLE

**Available SF:** 1,190 - 4,220 SF

**Lease Rate:** \$12.00 SF/yr (NNN)

**Lot Size:** 1.51 Acre

**Building Size:** 15,750 SF

Year Built: 198

**Sub Market:** Edmond/North Oklahoma City

### PROPERTY OVERVIEW

Westbrook Plaza is located in the heart of Edmond Oklahoma – Oklahoma City's preferred sub market. Just west of Kelly on highly trafficked 15th Street, Westbrook plaza is a short drive west of Broadway /Broadway Extension and less than 3 miles from the Kilpatrick Turnpike providing easy access to the property.

1.51 Acres Centrally located within the trade area it serves, Westbrook Plaza has all the ingredients necessary for successful retailing; convenience, high-volume traffic, great visibility and strong demographics.