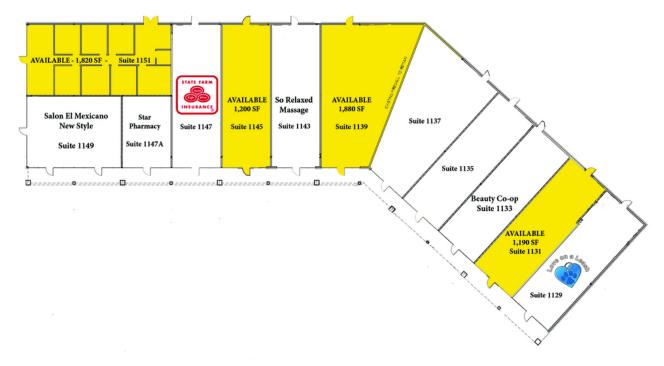

#### RETAIL SPACE NOW AVAILABLE

**Available SF:** 1,190 - 4,220 SF

**Lease Rate:** \$12.00 SF/yr (NNN)

**Lot Size:** 1.51 Acre

**Building Size:** 15,750 SF

Year Built: 198

**Sub Market:** Edmond/North Oklahoma City