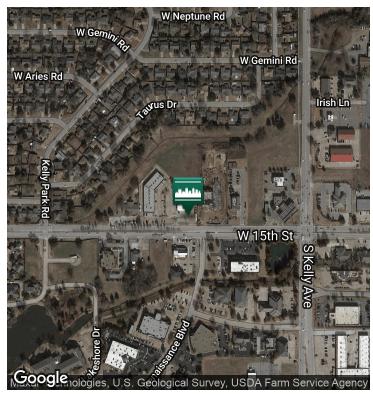

### PROPERTY OVERVIEW

Westbrook Plaza is located in the heart of Edmond Oklahoma – Oklahoma City's preferred sub market. Just west of Kelly on highly trafficked 15th Street, Westbrook plaza is a short drive west of Broadway /Broadway Extension and less than 3 miles from the Kilpatrick Turnpike providing easy access to the property.

east

west

north

south

### GEORGE WILLIAMS, CCIM

Retail Investment Specialist gwilliams@priceedwards.com 405.239.1270 210 Park Ave, Suite 700, Oklahoma City, OK 73102 priceedwards.com 19,220

16,619

20,882

26,570

W 15th

W 15th

Kelly

Kelly