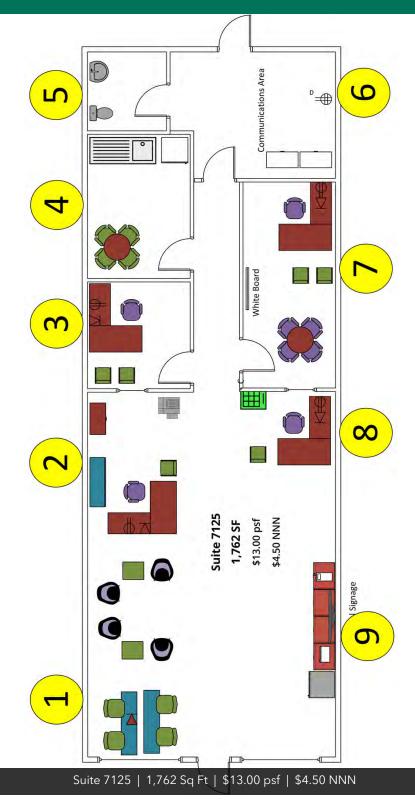

#### OFFERING SUMMARY

| Lease Rate:      | \$12.00 - 18.46 SF/yr (NNN;<br>Full Service) |
|------------------|----------------------------------------------|
| Number of Units: | 37                                           |
| Available SF:    | 650 - 2,840 SF                               |
| Lot Size:        | 9.04 Acres                                   |
| Building Size:   | 109,896 SF                                   |