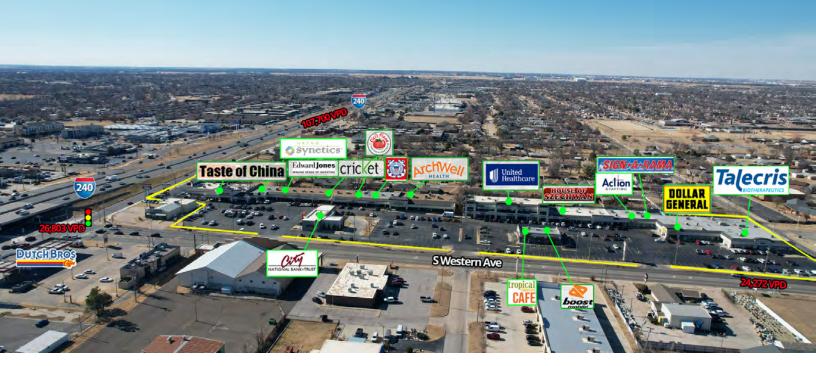

#### **PROPERTY DESCRIPTION**

Westernview Center is a well established destination location, offering a strong CoTenancy in this ideal South Oklahoma City Center. Anchor Tenants include Dollar General, Taste of China, Archwell Health, Edward Jones, US Coast Guard, CiCi's Pizza and Cricket Communications.

White box with walls ready for paint, ceiling, lights, HVAC and ADA restroom. Office spaces are available on the 2nd floor of Professional Building - Full Service.

Dutch Brother's Coffee is located across the street on the hard corner of S Western Ave & I-240.

#### **PROPERTY HIGHLIGHTS**

- Immediate Access to I-240; Freeway Visibility
- Dedicated Turn Lane; Signalized Intersection
- Pylon Sign; Multiple access points