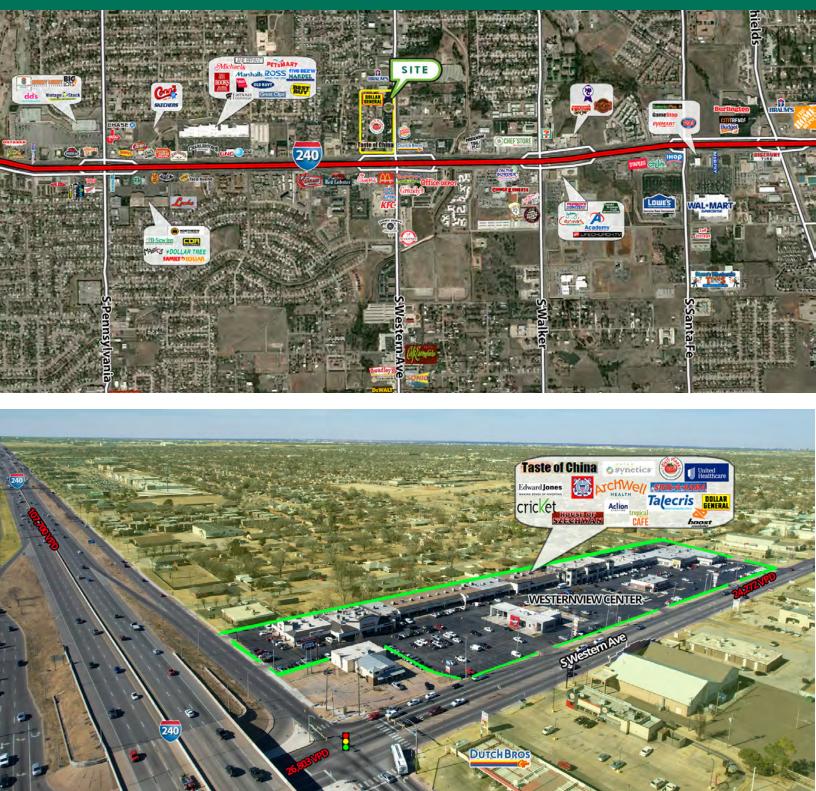

#### **PROPERTY DESCRIPTION**

Westernview Center is a well established destination location, offering a strong CoTenancy in this ideal South Oklahoma City Center. Anchor Tenants include Dollar General, Taste of China, Archwell Health, Edward Jones, US Coast Guard, CiCi's Pizza and Cricket Communications.

White box with walls ready for paint, ceiling, lights, HVAC and ADA restroom. Office spaces are available on the 2nd floor of Professional Building - Full Service.

Dutch Brother's Coffee is located across the street on the hard corner of S Western Ave & I-240.

### TRAFFIC COUNTS

| S Western Ave | north | 24,272  |
|---------------|-------|---------|
| S Western Ave | south | 26,803  |
| I-240         | east  | 107,700 |
| I-240         | west  | 98,800  |

#### **PROPERTY HIGHLIGHTS**

- Immediate Access to I-240; Freeway Visibility
- Dedicated Turn Lane; Signalized Intersection
- Pylon Sign; Multiple access points