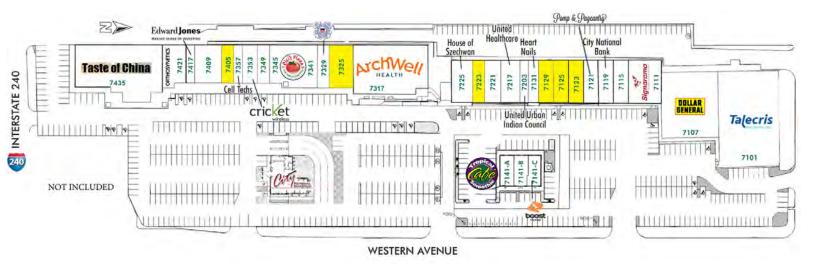

## WESTERNVIEW CENTER

7421 S WESTERN AVE, OKC, OK 73139

FOR

LEASE

| Suite     | Tenant                             | SF     |
|-----------|------------------------------------|--------|
| 7435      | TASTE OF CHINA                     | 12,073 |
| 7421      | ORTHOSYNETICS                      | 2,389  |
| 7417      | EDWARD JONES                       | 990    |
| 7409      | ELEVATION SPORTS                   | 2,790  |
| 7405      | AVAILABLE                          | 1,274  |
| 7357      | ITECH PHONE REPAIR                 | 850    |
| 7353      | CRICKET WIRELESS                   | 1,670  |
| 7349      | THE BROADWAY CLINIC                | 1,260  |
| 7345      | CICI'S PIZZA                       | 1,400  |
| 7341      | CICI'S PIZZA                       | 4,200  |
| 7329      | US COAST GUARD                     | 1,420  |
| 7325      | AVAILABLE                          | 2,840  |
| 7301-7317 | ARCHWELL HEALTH                    | 10,350 |
| 7225      | HOUSE OF SZECHWAN                  | 2,222  |
| 7223      | AVAILABLE   QUALITY CONTROL COFFEE | 1,883  |
| 7221      | QUALITY CONTROL DISP               | 1,450  |
| 7217      | UNITED HEALTHCARE                  | 1,750  |
| 7203      | UNITED INDIAN COUNCIL              | 1,450  |
| 7131      | HEART NAILS                        | 1,125  |
| 7129      | M-T-M   SPAYWAY                    | 1,750  |
| 7125      | AVAILABLE   PRODRIVERS             | 1,762  |
| 7123      | AVAILABLE                          | 1,260  |
| 7121      | POMP & PAGEANTRY                   | 2,240  |

| Suite    | Tenant                   | SF     |
|----------|--------------------------|--------|
| 7119     | CITY NATIONAL BANK       | 1,750  |
| 7115     | ACTION STAFFING          | 1,750  |
| 7111     | SIGN A RAMA              | 3,888  |
| 7107     | DOLLAR GENERAL           | 10,625 |
| 7101     | TALECRIS BIOTHERAPEUTICS | 15,500 |
| 7319 PAD | CITY NATIONAL BANK       | 2,900  |
| _        | FREESTANDING BUILDING    |        |
| Suite    | Tenant                   | SF     |
| 7141-A   | TROPICAL SMOOTHIE        | 1,275  |
| 7141-B   | FRED LOYA INSURANCE      | 1,206  |
| 7147-C   | BOOST MOBILE             | 1,260  |
|          |                          |        |

#### PROFESSIONAL BLDG-2ND FLOOR OFC SPACE-FULL SERVICE

| Suite |      | Tenant                         | SF    |
|-------|------|--------------------------------|-------|
| 7249  | 200  | AVAILABLE   HIRECALL STAFFING  | 1,150 |
| 7249  | 200A | AVAILABLE                      | 650   |
| 7249  | 201  | M-T-M   BETTER TOGETHER STUDIO | 1,800 |
| 7249  | 202  | AVAILABLE   FRAYER ENTERPRISES | 2,389 |
| 7249  | 203  | AVAILABLE                      | 1,800 |
| 7249  | 204  | WESTERN DELAWARE TRIBE         | 2,600 |