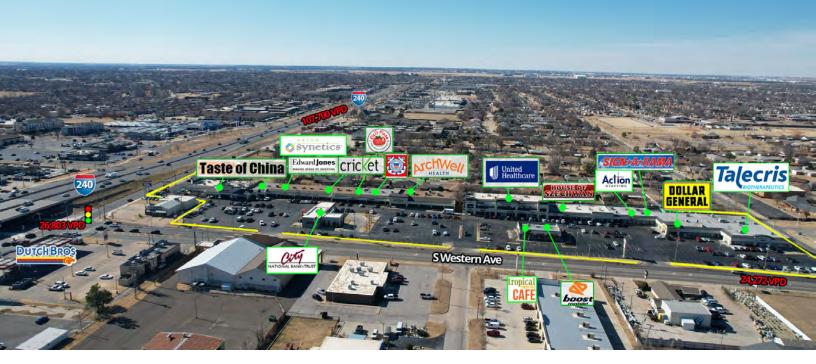

# WESTERNVIEW CENTER

7421 S WESTERN AVE, OKC, OK 73139

#### PROPERTY DESCRIPTION

Westernview Center is a well established destination location, offering a strong CoTenancy in this ideal South Oklahoma City Center. Anchor Tenants include Dollar General, Taste of China, Archwell Health, Edward Jones, US Coast Guard, CiCi's Pizza and Cricket Communications.

### **TRAFFIC COUNTS**

| S Western Ave | north | 24,272  |
|---------------|-------|---------|
| S Western Ave | south | 26,803  |
| I-240         | east  | 107,700 |
| I-240         | west  | 98,800  |

#### PROPERTY HIGHLIGHTS

- Immediate Access to I-240; Freeway Visibility
- Dedicated Turn Lane; Signalized Intersection
- Pylon Sign; Multiple access points