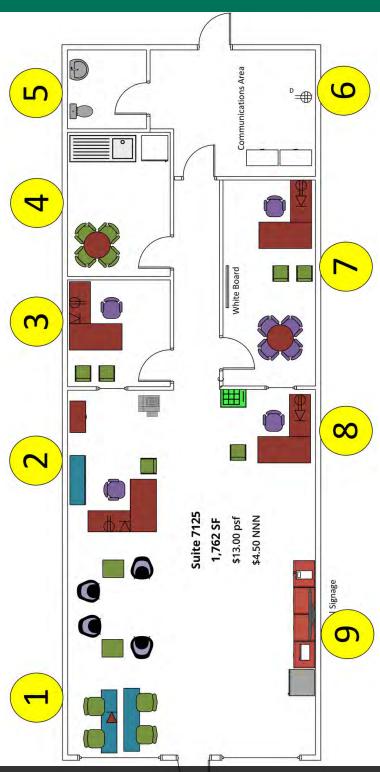

# WESTERNVIEW CENTER

7421 S WESTERN AVENUE OKC, OK 73139

Suite 7125 | 1,762 Sq Ft | \$13.00 psf | \$4.50 NNN