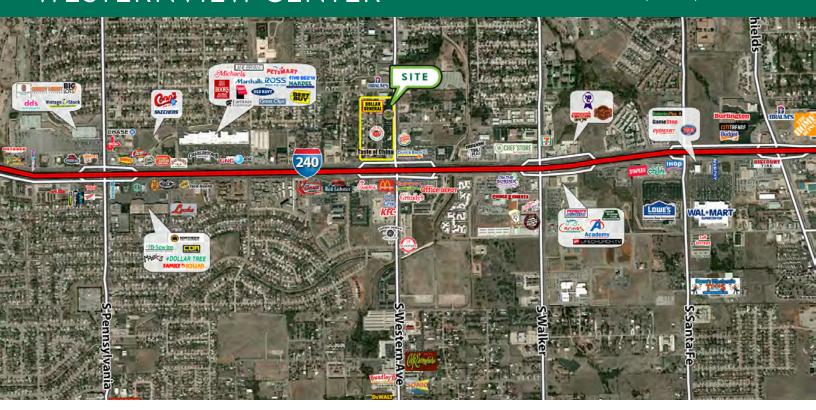

#### PROPERTY DESCRIPTION

Westernview Center is a well established destination location, offering a strong CoTenancy in this ideal South Oklahoma City Center. Anchor Tenants include Dollar General, Taste of China, Archwell Health, Edward Jones, US Coast Guard, CiCi's Pizza and Cricket Communications.

White box with walls ready for paint, ceiling, lights, HVAC and ADA restroom. Office spaces are available on the 2nd floor of Professional Building - Full Service.

Dutch Brother's Coffee is located across the street on the hard corner of S Western Ave & I-240.