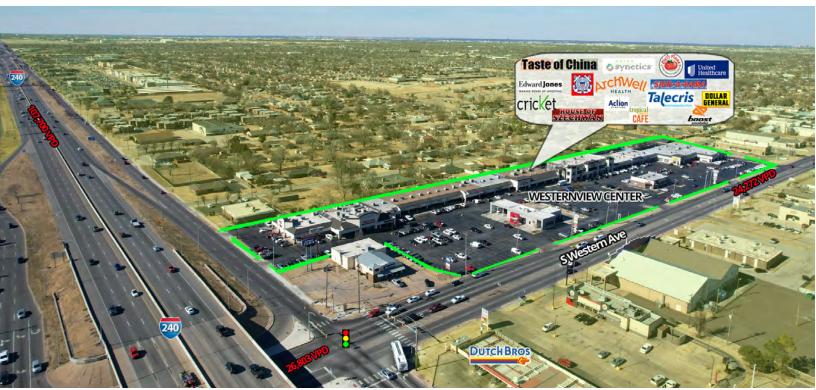

# WESTERNVIEW CENTER

7421 S WESTERN AVE, OKC, OK 73139

#### PROPERTY DESCRIPTION

Westernview Center is a well established destination location, offering a strong CoTenancy in this ideal South Oklahoma City Center. Anchor Tenants include Dollar General, Taste of China, Archwell Health, Edward Jones, US Coast Guard, CiCi's Pizza and Cricket Communications.

### **TRAFFIC COUNTS**

| S Western Ave | north | 24,272  |
|---------------|-------|---------|
| S Western Ave | south | 26,803  |
| I-240         | east  | 107,700 |
| I-240         | west  | 98,800  |