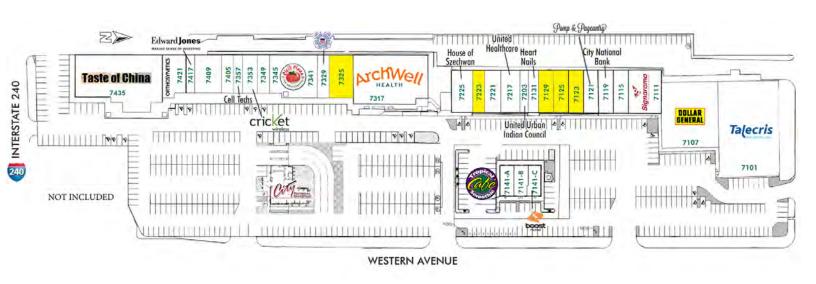

# WESTERNVIEW CENTER

7421 S WESTERN AVE, OKC, OK 73139

| Suite     | Tenant                             | SF     | Suite                                              |      | Tenant                         | SF     |
|-----------|------------------------------------|--------|----------------------------------------------------|------|--------------------------------|--------|
| 7435      | TASTE OF CHINA                     | 12,073 | 7119 CITY NATIONAL BANK                            |      | 1,750                          |        |
| 7421      | ORTHOSYNETICS                      | 2,389  | 7115                                               |      | ACTION STAFFING                | 1,750  |
| 7417      | EDWARD JONES                       | 990    | 7111                                               |      | SIGN A RAMA                    | 3,888  |
| 7409      | ELEVATION SPORTS                   | 2,790  | 7107                                               |      | DOLLAR GENERAL                 | 10,625 |
| 7405      | LIBERTY LOANS                      | 1,274  | 7101                                               |      | TALECRIS BIOTHERAPEUTICS       | 15,500 |
| 7357      | ITECH PHONE REPAIR                 | 850    |                                                    |      |                                |        |
| 7353      | CRICKET WIRELESS                   | 1,670  | 7319 PAG                                           | )    | CITY NATIONAL BANK             | 2,900  |
| 7349      | THE BROADWAY CLINIC                | 1,260  |                                                    |      |                                |        |
| 7345      | CICI'S PIZZA                       | 1,400  | FREESTANDING BUILDING                              |      |                                |        |
| 7341      | CICI'S PIZZA                       | 4,200  | Suite                                              |      | Tenant                         | SF     |
| 7329      | US COAST GUARD                     | 1,420  | 7141-A                                             | 7    | TROPICAL SMOOTHIE              | 1,275  |
| 7325      | AVAILABLE                          | 2,840  | 7141-B                                             |      | FRED LOYA INSURANCE            | 1,206  |
| 7301-7317 | ARCHWELL HEALTH                    | 10,350 | 7147-C                                             |      | BOOST MOBILE                   | 1,260  |
| 7225      | HOUSE OF SZECHWAN                  | 2,222  |                                                    |      |                                |        |
| 7223      | AVAILABLE   QUALITY CONTROL COFFEE | 1,883  |                                                    |      |                                |        |
| 7221      | QUALITY CONTROL DISP               | 1,450  | PROFESSIONAL BLDG-2ND FLOOR OFC SPACE-FULL SERVICE |      |                                |        |
| 7217      | UNITED HEALTHCARE                  | 1,750  | Suite                                              |      | Tenant                         | SF     |
| 7203      | UNITED INDIAN COUNCIL              | 1,450  | 7249                                               | 200  | AVAILABLE   HIRECALL STAFFING  | 1,150  |
| 7131      | HEART NAILS                        | 1,125  | 7249                                               | 200A | AVAILABLE                      | 650    |
| 7129      | M-T-M   SPAYWAY                    | 1,750  | 7249                                               | 201  | M-T-M   BETTER TOGETHER STUDIO | 1,800  |
| 7125      | AVAILABLE   PRODRIVERS             | 1,762  | 7249                                               | 202  | AVAILABLE   FRAYER ENTERPRISES | 2,389  |
| 7123      | AVAILABLE                          | 1,260  | 7249                                               | 203  | AVAILABLE                      | 1,800  |
| 7121      | POMP & PAGEANTRY                   | 2,240  | 7249                                               | 204  | WESTERN DELAWARE TRIBE         | 2,600  |
|           |                                    |        |                                                    |      |                                |        |