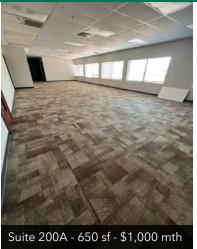

White box with walls ready for paint, ceiling, lights, HVAC and ADA restroom. Office spaces are available on the 2nd floor of Professional Building - Full Service.

Dutch Brother's Coffee is located across the street on the hard corner of S Western Ave & I-240.

#### OFFERING SUMMARY

| Lease Rate:      | \$12.00 - 18.46 SF/yr (NNN;<br>Full Service) |  |  |
|------------------|----------------------------------------------|--|--|
|                  |                                              |  |  |
| Number of Units: | 37                                           |  |  |
|                  |                                              |  |  |
| Available SF:    | 650 - 2,840 SF                               |  |  |
|                  |                                              |  |  |
| Lot Size:        | 9.04 Acres                                   |  |  |
|                  |                                              |  |  |
| Building Size:   | 109,896 SF                                   |  |  |