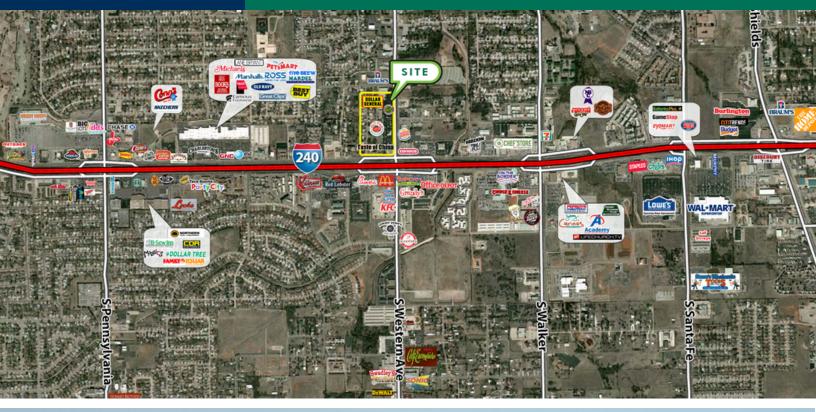

Submarket: south Oklahoma City

### **PROPERTY OVERVIEW**

Westernview Center is a well established destination location, offering a strong CoTenancy in this ideal South Oklahoma City Center. Anchor Tenants include Dollar General, Taste of China, Archwell Health, Edward Jones, US Coast Guard, CiCi's Pizza and Cricket Communications.