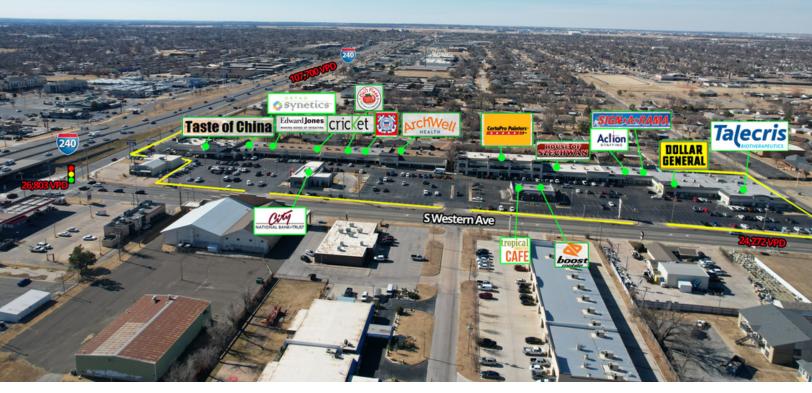

### **PROPERTY OVERVIEW**

Westernview Center is a well established destination location, offering a strong CoTenancy in this ideal South Oklahoma City Center. Anchor Tenants include Dollar General, Taste of China, Archwell Health, Edward Jones, US Coast Guard, CiCi's Pizza and Cricket Communications.

#### **PROPERTY HIGHLIGHTS**

- Immediate Access to I-240; Freeway Visibility
- Signalized Intersection; Multiple access points; Pylon Signs

| SPACES     | LEASE RATE    | SPACE SIZE |  |
|------------|---------------|------------|--|
| Suite 7123 | \$12.00 SF/yr | 1,260 SF   |  |
| Suite 7129 | \$12.00 SF/yr | 1,750 SF   |  |
| Suite 7325 | \$12.00 SF/yr | 2,840 SF   |  |
| Suite 7349 | \$12.00 SF/yr | 1,260 SF   |  |
| Suite 7405 | \$12.00 SF/yr | 1,274 SF   |  |

ROSHA WOOD 405.239.1219 rwood@priceedwards.com priceedwards.com

7421 S Western Avenue, Oklahoma City, OK 73139

| Suite     | Tenant                 | SF     | Suite    |        | Tenant                             | SF      |
|-----------|------------------------|--------|----------|--------|------------------------------------|---------|
| 7435      | TASTE OF CHINA         | 12,073 | 7119     |        | CITY NATIONAL BANK                 | 1,750   |
| 7421      | ORTHOSYNETICS          | 2,389  | 7115     |        | ACTION STAFFING                    | 1,750   |
| 7417      | EDWARD JONES           | 990    | 7111     |        | SIGN A RAMA                        | 3,888   |
| 7409      | ELEVATION SPORTS       | 2,790  | 7107     |        | DOLLAR GENERAL                     | 10,625  |
| 7405      | AVAILABLE              | 1,274  | 7101     |        | TALECRIS BIOTHERAPEUTICS           | 15,500  |
| 7357      | ITECH PHONE REPAIR     | 850    |          |        |                                    |         |
| 7353      | CRICKET WIRELESS       | 1,670  | 7319 PAD | )      | CITY NATIONAL BANK                 | 2,900   |
| 7349      | AVAILABLE              | 1,260  |          |        |                                    |         |
| 7345      | CICI'S PIZZA           | 1,400  |          |        | FREESTANDING BUILDING              |         |
| 7341      | CICI'S PIZZA           | 4,200  | Suite    |        | Tenant                             | SF      |
| 7329      | US COAST GUARD         | 1,420  | 7141-A   |        | TROPICAL SMOOTHIE                  | 1,275   |
| 7325      | AVAILABLE              | 2,840  | 7141-B   |        | FRED LOY'S INSURANCE               | 1,206   |
| 7301-7317 | ARCHWELL HEALTH        | 10,350 | 7147-C   |        | BOOST MOBILE                       | 1,260   |
| 7225      | HOUSE OF SZECHWAN      | 2,222  |          |        |                                    |         |
| 7223      | QUALITY CONTROL COFFEE | 1,883  |          |        |                                    |         |
| 7221      | QUALITY CONTROL DISP   | 1,450  | PR       | OFESSI | ONAL BLDG-2ND FLOOR OFC SPACE-FULL | SERVICE |
| 7217      | UNITED HEALTHCARE      | 1,750  | Suite    |        | Tenant                             | SF      |
| 7203      | UNITED INDIAN COUNCIL  | 1,450  | 7249     | 200    | M-T-M   HIRECALL STAFFING          | 1,150   |
| 7131      | HEART NAILS            | 1,125  | 7249     | 200A   | CERTAPRO PAINTERS                  | 600     |
| 7129      | M-T-M   SPAYWAY        | 1,750  | 7249     | 201    | M-T-M   BETTER TOGETHER STUDIO     | 1,800   |
| 7125      | PRODRIVERS             | 1,762  | 7249     | 202    | FRAYER ENTERPRISES                 | 2,389   |
| 7123      | AVAILABLE              | 1,260  | 7249     | 203    | SALDANA ROOFING                    | 1,850   |
| 7121      | POMP & PAGEANTRY       | 2,240  | 7249     | 204    | WESTERN DELAWARE TRIBE             | 2,600   |
|           |                        |        |          |        |                                    |         |