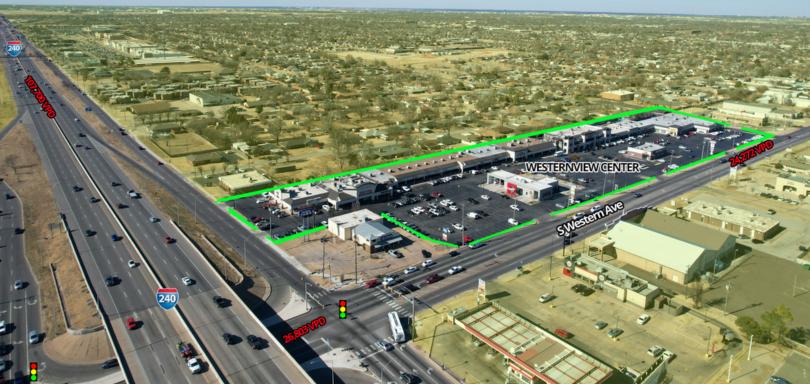

### **PROPERTY OVERVIEW**

Westernview Center is a well established destination location, offering a strong CoTenancy in this ideal South Oklahoma City Center. Anchor Tenants include Dollar General, Taste of China, Archwell Health, Edward Jones, US Coast Guard, CiCi's Pizza and Cricket Communications.

#### **PROPERTY HIGHLIGHTS**

- Immediate Access to I-240; Freeway Visibility
- Signalized Intersection; Multiple access points; Pylon Signs

| SPACES     | LEASE RATE    | SPACE SIZE |  |
|------------|---------------|------------|--|
| Suite 7123 | \$12.00 SF/yr | 1,260 SF   |  |
| Suite 7129 | \$12.00 SF/yr | 1,750 SF   |  |
| Suite 7325 | \$12.00 SF/yr | 2,840 SF   |  |
| Suite 7349 | \$12.00 SF/yr | 1,260 SF   |  |
| Suite 7405 | \$12.00 SF/yr | 1,274 SF   |  |

| S Western Ave | north   south | 24,272   26,803  |
|---------------|---------------|------------------|
| I-240         | east   west   | 107,700   98,800 |
|               |               | 070622           |