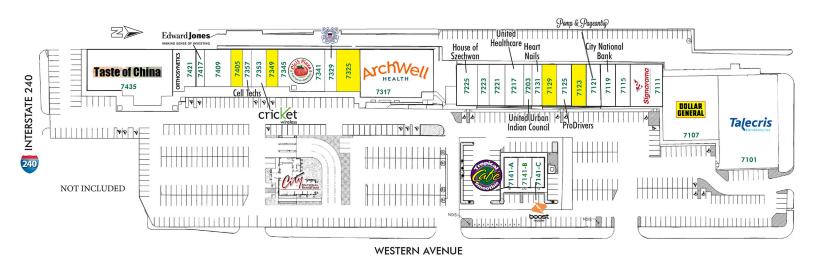

#### **PROPERTY HIGHLIGHTS**

- Immediate Access to I-240; Freeway Visibility
- Signalized Intersection; Multiple access points; Pylon Signs

| SPACES     | LEASE RATE    | SPACE SIZE |  |
|------------|---------------|------------|--|
| Suite 7123 | \$12.00 SF/yr | 1,260 SF   |  |
| Suite 7129 | \$12.00 SF/yr | 1,750 SF   |  |
| Suite 7325 | \$12.00 SF/yr | 2,840 SF   |  |
| Suite 7349 | \$12.00 SF/yr | 1,260 SF   |  |
| Suite 7405 | \$12.00 SF/yr | 1,274 SF   |  |

ROSHA WOOD 405.239.1219 rwood@priceedwards.com priceedwards.com

7421 S Western Avenue, Oklahoma City, OK 73139

| Suite     | Tenant                 | SF     | Suite    |        | Tenant                             | SF      |
|-----------|------------------------|--------|----------|--------|------------------------------------|---------|
| 7435      | TASTE OF CHINA         | 12,073 | 7119     |        | CITY NATIONAL BANK                 | 1,750   |
| 7421      | ORTHOSYNETICS          | 2,389  | 7115     |        | ACTION STAFFING                    | 1,750   |
| 7417      | EDWARD JONES           | 990    | 7111     |        | SIGN A RAMA                        | 3,888   |
| 7409      | ELEVATION SPORTS       | 2,790  | 7107     |        | DOLLAR GENERAL                     | 10,625  |
| 7405      | AVAILABLE              | 1,274  | 7101     |        | TALECRIS BIOTHERAPEUTICS           | 15,500  |
| 7357      | ITECH PHONE REPAIR     | 850    |          |        |                                    |         |
| 7353      | CRICKET WIRELESS       | 1,670  | 7319 PAD | )      | CITY NATIONAL BANK                 | 2,900   |
| 7349      | AVAILABLE              | 1,260  |          |        |                                    |         |
| 7345      | CICI'S PIZZA           | 1,400  |          |        | FREESTANDING BUILDING              |         |
| 7341      | CICI'S PIZZA           | 4,200  | Suite    |        | Tenant                             | SF      |
| 7329      | US COAST GUARD         | 1,420  | 7141-A   |        | TROPICAL SMOOTHIE                  | 1,275   |
| 7325      | AVAILABLE              | 2,840  | 7141-B   |        | FRED LOY'S INSURANCE               | 1,206   |
| 7301-7317 | ARCHWELL HEALTH        | 10,350 | 7147-C   |        | BOOST MOBILE                       | 1,260   |
| 7225      | HOUSE OF SZECHWAN      | 2,222  |          |        |                                    |         |
| 7223      | QUALITY CONTROL COFFEE | 1,883  |          |        |                                    |         |
| 7221      | QUALITY CONTROL DISP   | 1,450  | PR       | OFESSI | ONAL BLDG-2ND FLOOR OFC SPACE-FULL | SERVICE |
| 7217      | UNITED HEALTHCARE      | 1,750  | Suite    |        | Tenant                             | SF      |
| 7203      | UNITED INDIAN COUNCIL  | 1,450  | 7249     | 200    | M-T-M   HIRECALL STAFFING          | 1,150   |
| 7131      | HEART NAILS            | 1,125  | 7249     | 200A   | CERTAPRO PAINTERS                  | 600     |
| 7129      | M-T-M   SPAYWAY        | 1,750  | 7249     | 201    | M-T-M   BETTER TOGETHER STUDIO     | 1,800   |
| 7125      | PRODRIVERS             | 1,762  | 7249     | 202    | FRAYER ENTERPRISES                 | 2,389   |
| 7123      | AVAILABLE              | 1,260  | 7249     | 203    | SALDANA ROOFING                    | 1,850   |
| 7121      | POMP & PAGEANTRY       | 2,240  | 7249     | 204    | WESTERN DELAWARE TRIBE             | 2,600   |
|           |                        |        |          |        |                                    |         |