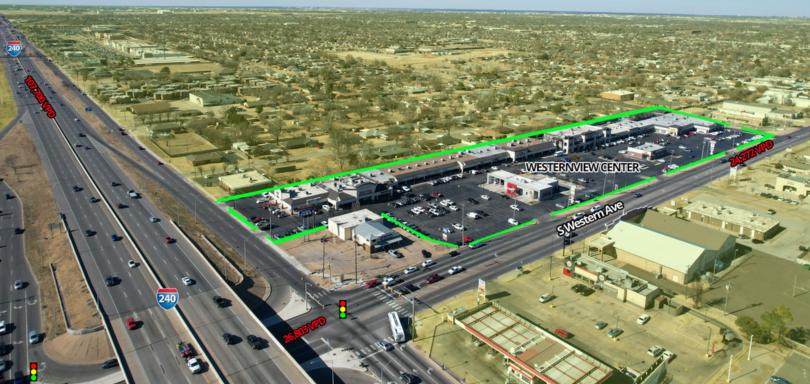

### **OFFERING SUMMARY**

Lease Rate: \$12.00 SF/yr (NNN)

Building Size: 109,896 SF

Available SF: 1,260 - 2,840 SF

Lot Size: 9.04 Acres

Year Built: 1983

Renovated: 2005

Zoning: C-3

### **PROPERTY OVERVIEW**

Westernview Center is a well established destination location, offering a strong CoTenancy in this ideal South Oklahoma City Center. Anchor Tenants include Dollar General, Taste of China, Archwell Health, Edward Jones, US Coast Guard, CiCi's Pizza and Cricket Communications.

### **TRAFFIC COUNTS**

| S Western Ave | north   south | 24,272   26,803  |
|---------------|---------------|------------------|
| I-240         | east   west   | 107,700   98,800 |
|               |               | 02142023         |