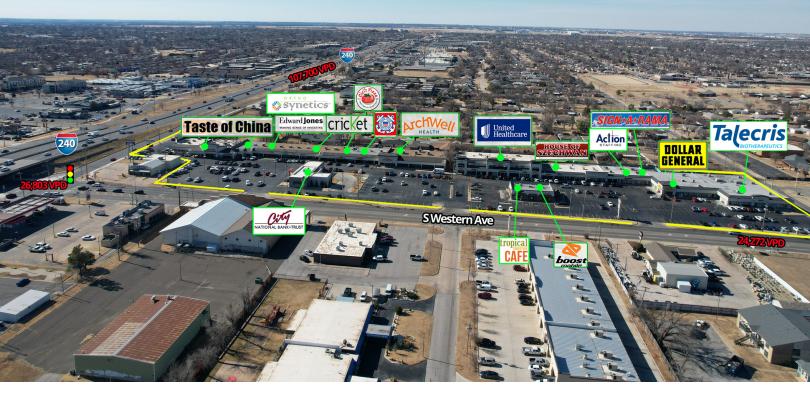

### **PROPERTY OVERVIEW**

Westernview Center is a well established destination location, offering a strong CoTenancy in this ideal South Oklahoma City Center. Anchor Tenants include Dollar General, Taste of China, Archwell Health, Edward Jones, US Coast Guard, CiCi's Pizza and Cricket Communications.

#### **PROPERTY HIGHLIGHTS**

- Immediate Access to I-240; Freeway Visibility
- Signalized Intersection; Multiple access points; Pylon Signs

| SPACES     | LEASE RATE    | SPACE SIZE |  |
|------------|---------------|------------|--|
| Suite 7123 | \$12.00 SF/yr | 1,260 SF   |  |
| Suite 7129 | \$12.00 SF/yr | 1,750 SF   |  |
| Suite 7325 | \$12.00 SF/yr | 2,840 SF   |  |
| Suite 7405 | \$12.00 SF/yr | 1,274 SF   |  |

### **TRAFFIC COUNTS**

| S Western Ave | north   south | 24,272   26,803  |
|---------------|---------------|------------------|
| I-240         | east   west   | 107,700   98,800 |
|               |               | 02142023         |