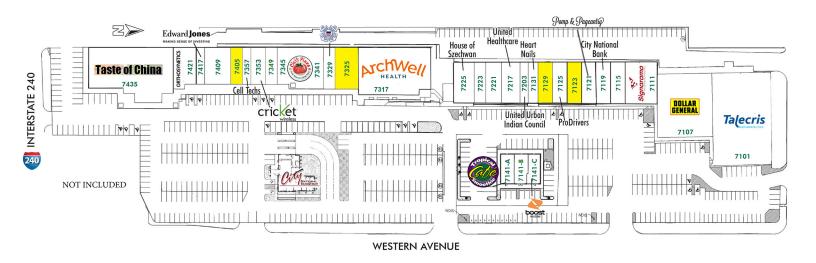

7421 S Western Avenue, Oklahoma City, OK 73139

| Suite     | Tenant                 | SF     | Suite    |                                                    | Tenant                         | SF     |
|-----------|------------------------|--------|----------|----------------------------------------------------|--------------------------------|--------|
| 7435      | TASTE OF CHINA         | 12,073 | 7119     |                                                    | CITY NATIONAL BANK             | 1,750  |
| 7421      | ORTHOSYNETICS          | 2,389  | 7115     |                                                    | ACTION STAFFING                | 1,750  |
| 7417      | EDWARD JONES           | 990    | 7111     |                                                    | SIGN A RAMA                    | 3,888  |
| 7409      | ELEVATION SPORTS       | 2,790  | 7107     |                                                    | DOLLAR GENERAL                 | 10,625 |
| 7405      | AVAILABLE              | 1,274  | 7101     |                                                    | TALECRIS BIOTHERAPEUTICS       | 15,500 |
| 7357      | ITECH PHONE REPAIR     | 850    |          |                                                    |                                |        |
| 7353      | CRICKET WIRELESS       | 1,670  | 7319 PAD | )                                                  | CITY NATIONAL BANK             | 2,900  |
| 7349      | THE BROADWAY CLINIC    | 1,260  |          |                                                    |                                |        |
| 7345      | CICI'S PIZZA           | 1,400  |          |                                                    | FREESTANDING BUILDING          |        |
| 7341      | CICI'S PIZZA           | 4,200  | Suite    |                                                    | Tenant                         | SF     |
| 7329      | US COAST GUARD         | 1,420  | 7141-A   |                                                    | TROPICAL SMOOTHIE              | 1,275  |
| 7325      | AVAILABLE              | 2,840  | 7141-B   |                                                    | FRED LOYA INSURANCE            | 1,206  |
| 7301-7317 | ARCHWELL HEALTH        | 10,350 | 7147-C   |                                                    | BOOST MOBILE                   | 1,260  |
| 7225      | HOUSE OF SZECHWAN      | 2,222  |          |                                                    |                                |        |
| 7223      | QUALITY CONTROL COFFEE | 1,883  |          |                                                    |                                |        |
| 7221      | QUALITY CONTROL DISP   | 1,450  | PR       | PROFESSIONAL BLDG-2ND FLOOR OFC SPACE-FULL SERVICE |                                | ERVICE |
| 7217      | UNITED HEALTHCARE      | 1,750  | Suite    |                                                    | Tenant                         | SF     |
| 7203      | UNITED INDIAN COUNCIL  | 1,450  | 7249     | 200                                                | M-T-M   HIRECALL STAFFING      | 1,150  |
| 7131      | HEART NAILS            | 1,125  | 7249     | 200A                                               | UNITED HEALTHCARE              | 600    |
| 7129      | M-T-M   SPAYWAY        | 1,750  | 7249     | 201                                                | M-T-M   BETTER TOGETHER STUDIO | 1,800  |
| 7125      | PRODRIVERS             | 1,762  | 7249     | 202                                                | FRAYER ENTERPRISES             | 2,389  |
| 7123      | AVAILABLE              | 1,260  | 7249     | 203                                                | SALDANA ROOFING                | 1,850  |
| 7121      | POMP & PAGEANTRY       | 2,240  | 7249     | 204                                                | WESTERN DELAWARE TRIBE         | 2,600  |
|           |                        |        |          |                                                    |                                |        |