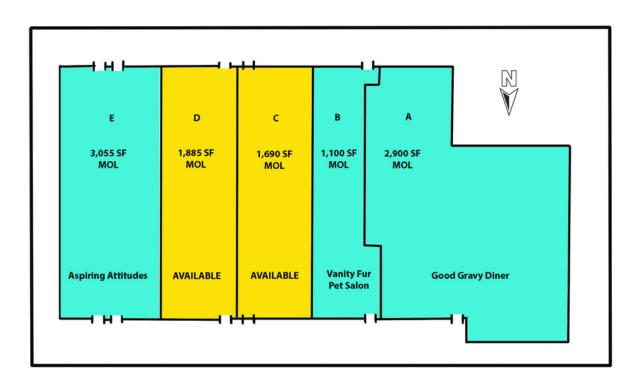

#### **OFFERING SUMMARY**

Lease Rate: \$12.00 - 14.00 SF/yr (NNN)

Building Size: 10,878 SF

Available SF: 1,690 - 3,575 SF

Lot Size: 0.64 Acres

Market: North Oklahoma City

Submarket: Nichols Hills

| 041922 | SPACES  | LEASE RATE            | SPACE SIZE       |  |
|--------|---------|-----------------------|------------------|--|
|        | Suite C | \$12.00 - 14.00 SF/yr | 1,690 - 3,575 SF |  |
|        | Suite D | \$12.00 - 14.00 SF/yr | 1,885 - 3,575 SF |  |