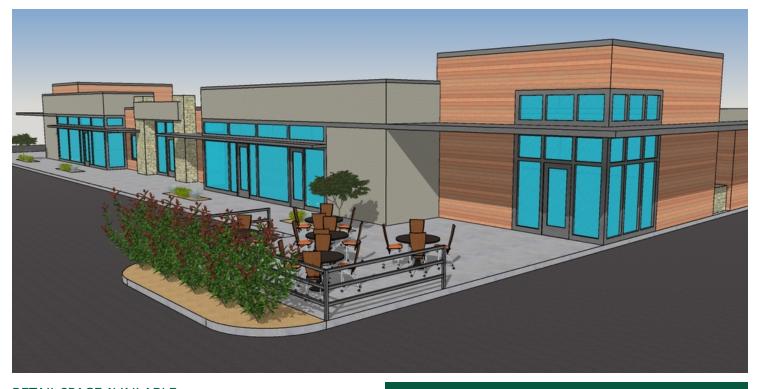

#### RETAIL SPACE AVAILABLE

**Available SF:** 1,000 - 7,600 SF

Lease Rate: Negotiable

**Lot Size:** 1.82 Acres

**Building Size:** Building A - 7,600 SF

Building B - 7,600 SF

**Sub Market:** Yukon

Cross Streets: Route 66 (E Main St) & Yukon Pwky

Preleasing!

Yukon Crossing is located in the heart of Yukon on historic Route 66 & Yukon Parkway.

Trade Area retailers include Wal-Mart, Braums, Arby's, Locke Supply and O'Reilly Auto Parts.

Spaces ranging from 1,000 SF to 7,600 SF are available in each building.