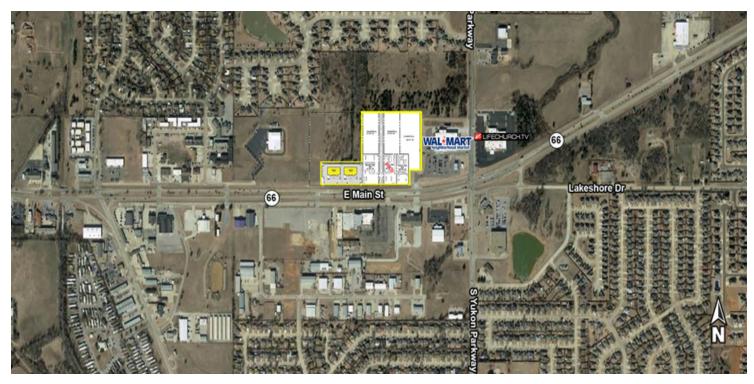

#### LOCATION OVERVIEW

060719

Yukon Crossings is located near Route 66 and Yukon Pwky directly to the west of Neighborhood Walmart. The property has access on both heavily traveled roadways. Yukon is located in Canadian County and is a part of the Oklahoma City Metropolitan Area. The population of 22,709 was recorded in 2010 census. The City of Yukon has seen multiple new developments and major growth.