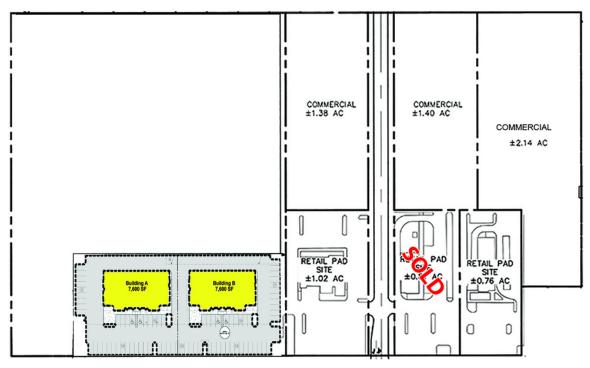

#### RETAIL SPACE AVAILABLE

**Available SF:** 1,000 - 7,600 SF

Lease Rate: Negotiable

**Lot Size:** 1.82 Acres

**Building Size:** Building A - 7,600 SF

Building B - 7,600 SF

**Sub Market:** Yukon

Cross Streets: Route 66 (E Main St) & Yukon Pwky

Preleasing!

Yukon Crossing is located in the heart of Yukon on historic Route 66 & Yukon Parkway.

Trade Area retailers include Wal-Mart, Braums, Arby's, Locke Supply and O'Reilly Auto Parts.

Spaces ranging from 1,000 SF to 7,600 SF are available in each building.