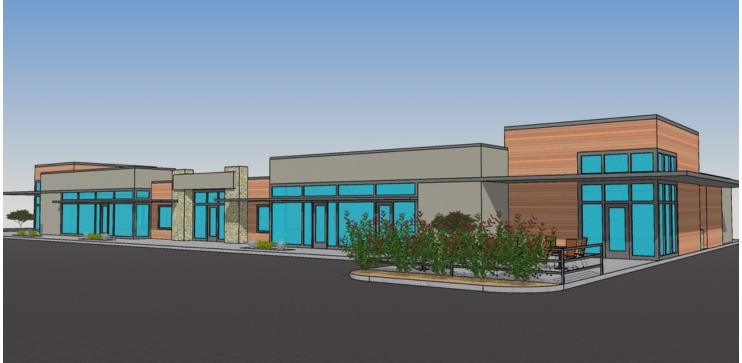

#### RETAIL SPACE AVAILABLE

**Available SF:** 1,000 - 7,600 SF

Lease Rate: Negotiable

**Lot Size:** 1.82 Acres

**Building Size:** Building A - 7,600 SF

Building B - 7,600 SF

**Sub Market:** Yukon

Cross Streets: Route 66 (E Main St) & Yukon Pwky

Preleasing!

Yukon Crossing is located in the heart of Yukon on historic Route 66 & Yukon Parkway.

Trade Area retailers include Wal-Mart, Braums, Arby's, Locke Supply and O'Reilly Auto Parts.

Spaces ranging from 1,000 SF to 7,600 SF are available in each building.