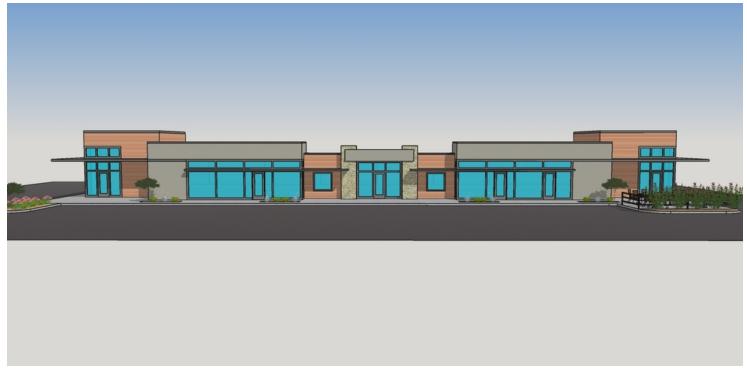

#### RETAIL SPACE AVAILABLE

**Available SF:** 1,000 - 7,600 SF

Lease Rate: Negotiable

**Lot Size:** 1.82 Acres

**Building Size:** Building A - 7,600 SF

Building B - 7,600 SF

**Sub Market:** Yukon

Cross Streets: Route 66 (E Main St) & Yukon Pwky

Preleasing!

Yukon Crossing is located in the heart of Yukon on historic Route 66 & Yukon Parkway.

Trade Area retailers include Wal-Mart, Braums, Arby's, Locke Supply and O'Reilly Auto Parts.

Spaces ranging from 1,000 SF to 7,600 SF are available in each building.