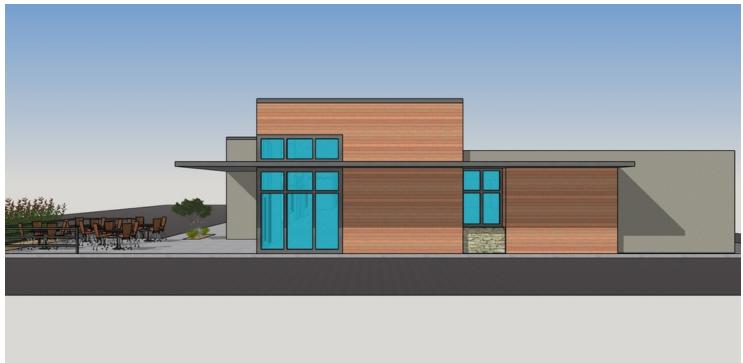

#### RETAIL SPACE AVAILABLE

**Available SF:** 1,000 - 7,600 SF

Lease Rate: Negotiable

**Lot Size:** 1.82 Acres

**Building Size:** Building A - 7,600 SF

Building B - 7,600 SF

**Sub Market:** Yukon

Cross Streets: Route 66 (E Main St) & Yukon Pwky

Preleasing!

Yukon Crossing is located in the heart of Yukon on historic Route 66 & Yukon Parkway.

Trade Area retailers include Wal-Mart, Braums, Arby's, Locke Supply and O'Reilly Auto Parts.

Spaces ranging from 1,000 SF to 7,600 SF are available in each building.