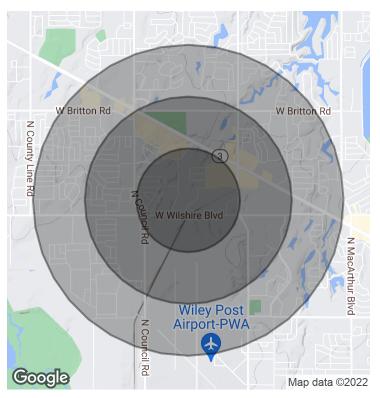

#### **LOCATION OVERVIEW**

These warehouses are unique to the area and this prime location is in close proximity to Northwest Expressway and N. Rockwell. From here, Wiley Post airport is 1/2 mile to the south, and Kilpatrick Turnpike is 2 1/2 miles west. A wide variety of food services, home goods, grocery stores, and hardware are all within easy driving distance.