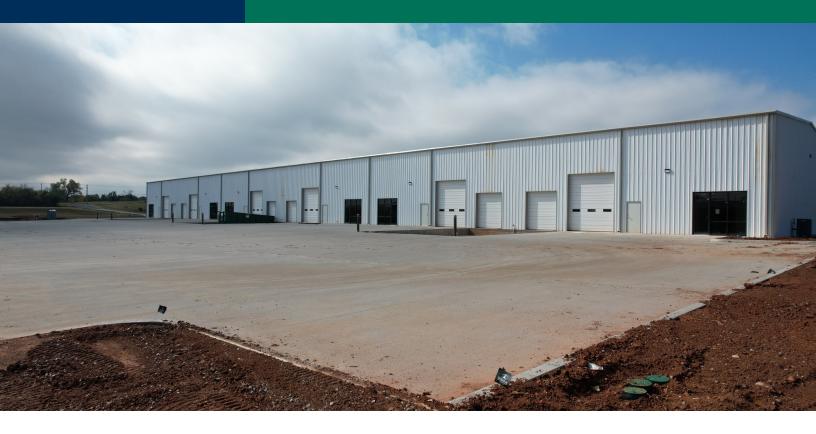

# **Rockwell Industrial Park**

8009 N Glade Avenue, Oklahoma City, OK 73132

#### INDUSTRIAL SPACE NOW AVAILABLE

| Available SF:      | 4,800 - 28,800 SF   |
|--------------------|---------------------|
| Lease Rate:        | \$12.00 SF/yr (MG)  |
| Lot Size:          | 3.31 Acres          |
| Building Size:     | 28,800 SF           |
| Grade Level Doors: | 6                   |
| Dock High Doors:   | 6                   |
| Ceiling Height:    | 23.0 FT             |
| Year Built:        | 2022                |
| Zoning:            | I-2                 |
| Market:            | Northwest           |
| Cross Streets:     | Rockwell & Wilshire |