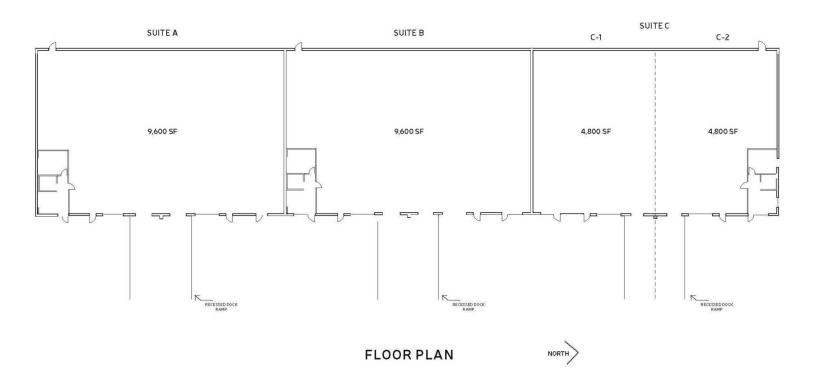

#### INDUSTRIAL SPACE NOW AVAILABLE

| Available SF:      | 4,800 - 28,800 SF   |
|--------------------|---------------------|
| Lease Rate:        | \$12.00 SF/yr (MG)  |
| Lot Size:          | 3.31 Acres          |
| Building Size:     | 28,800 SF           |
| Grade Level Doors: | 6                   |
| Dock High Doors:   | 6                   |
| Ceiling Height:    | 23.0 FT             |
| Year Built:        | 2022                |
| Zoning:            | I-2                 |
| Market:            | Northwest           |
| Cross Streets:     | Rockwell & Wilshire |