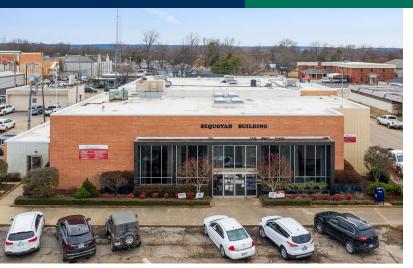

#### **PROPERTY OVERVIEW**

This 100% Leased Office Building is surrounded by the Oklahoma Works, Sallisaw Civic Center, Police Department, County Treasurer, Jodie Lee's Furniture, City Hall and many other vital Sallisaw businesses.

Located two blocks south of the highly traveled W Cherokee Avenue (Highway 55).