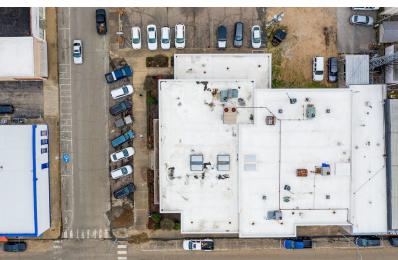

#### **OFFERING SUMMARY**

Sale Price: \$949,000

Building Size: 23,736 SF

Price / SF: \$39.98

Class B

Built: 1920

Location: E Choctaw Ave & N Elm St

#### **PROPERTY HIGHLIGHTS**

- Subject Property is 23,736 Square-Feet of Gross Leasable Area
- Former Bank
- 1/2 Acre Lot
- Tenant: Cherokee Nation
- New Roof
- Located:
- 30 Minutes from Fort Smith, AR
- 1.5 Hours from Tulsa
- 2.5 Hours from OKC