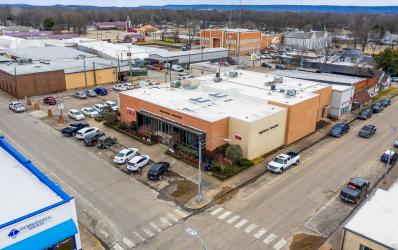

#### **PROPERTY OVERVIEW**

This 100% Leased Office Building is surrounded by the Oklahoma Works, Sallisaw Civic Center, Police Department, County Treasurer, Jodie Lee's Furniture, City Hall and many other vital Sallisaw businesses.

Located two blocks south of the highly traveled W Cherokee Avenue (Highway 55).