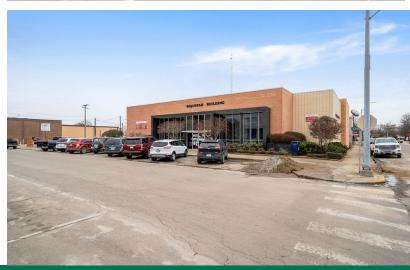

#### **PROPERTY OVERVIEW**

This 100% Leased Office Building is surrounded by the Oklahoma Works, Sallisaw Civic Center, Police Department, County Treasurer, Jodie Lee's Furniture, City Hall and many other vital Sallisaw businesses.

Located two blocks south of the highly traveled W Cherokee Avenue (Highway 55).

#### **PROPERTY HIGHLIGHTS**

- Subject Property is 23,736 Square-Feet of Gross Leasable Area
- Former Bank
- 1/2 Acre Lot
- Tenant: Cherokee Nation
- New Roof
- Located:
- 30 Minutes from Fort Smith, AR
- 1.5 Hours from Tulsa
- 2.5 Hours from OKC