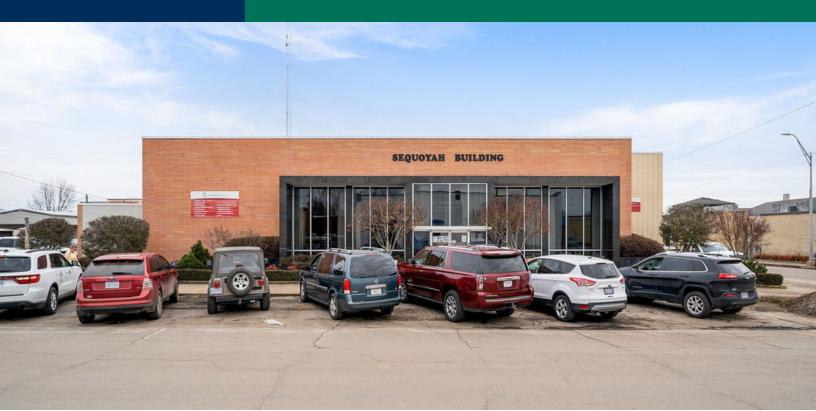

#### **PROPERTY OVERVIEW**

This 100% Leased Office Building is surrounded by the Oklahoma Works, Sallisaw Civic Center, Police Department, County Treasurer, Jodie Lee's Furniture, City Hall and many other vital Sallisaw businesses.

#### **PROPERTY HIGHLIGHTS**

- Subject Property is 23,736 Square-Feet of Gross Leasable Area
- Former Bank
- 1/2 Acre Lot
- Tenant: Cherokee Nation
- New Roof
- Located:
- 30 Minutes from Fort Smith, AR
- 1.5 Hours from Tulsa
- 2.5 Hours from OKC