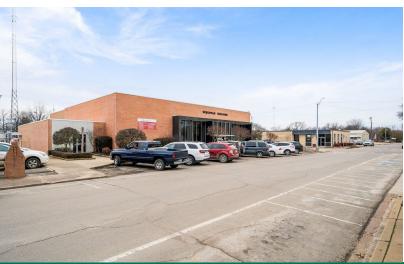

#### **PROPERTY OVERVIEW**

This 100% Leased Office Building is surrounded by the Oklahoma Works, Sallisaw Civic Center, Police Department, County Treasurer, Jodie Lee's Furniture, City Hall and many other vital Sallisaw businesses.

Located two blocks south of the highly traveled W Cherokee Avenue (Highway 55).

#### **PROPERTY HIGHLIGHTS**

- Subject Property is 23,736 Square-Feet of Gross Leasable Area
- Former Bank
- 1/2 Acre Lot
- Tenant: Cherokee Nation
- New Roof
- Located:
- 30 Minutes from Fort Smith, AR
- 1.5 Hours from Tulsa
- 2.5 Hours from OKC