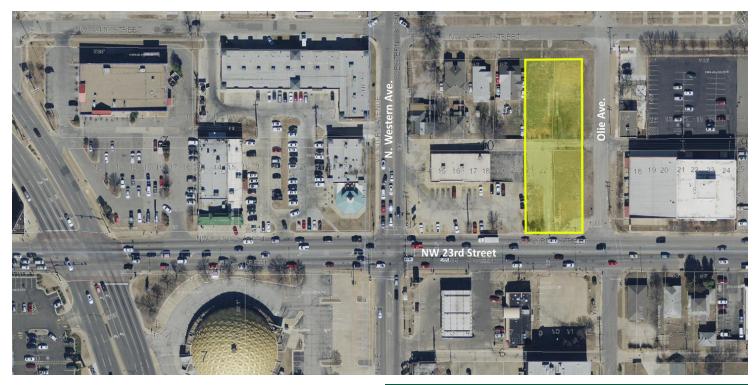

## LAND SPACE NOW AVAILABLE

Sale Price:\$700,000Lot Size:0.64 AcresAPN #:NumerousZoning:C-3 and NCMarket:Oklahoma CitySub Market:MidtownCross Streets:NW 23rd Street and N. Ollie

PROPERTY OVERVIEW

8 lots with 100 feet of frontage on NW 23rd Street, 240 feet on N. Ollie and 100 Feet on NW 24th Street. One block east of NW 23rd and Western. Lots 21-24 and 1-4 Block 10, Pleasant View Addition. A total of 28,000 square feet including alleyway.

## LOCATION OVERVIEW

NumerousThis is a great location in the Uptown area at NW 23rd and<br/>Ollie. Uptown is one of the hottest development areas of<br/>Oklahoma City. The site is close to many of the Midtown<br/>restaurants and activity areas. The Gold Dome is nearby as well<br/>as the Dove Academy, The Drake, Big Truck Tacos, Pizza 23 and<br/>numerous others. The property is currently zoned NCOklahoma City(Neighborhood Conservation) which encourages the<br/>revitalization of older neighborhoods.