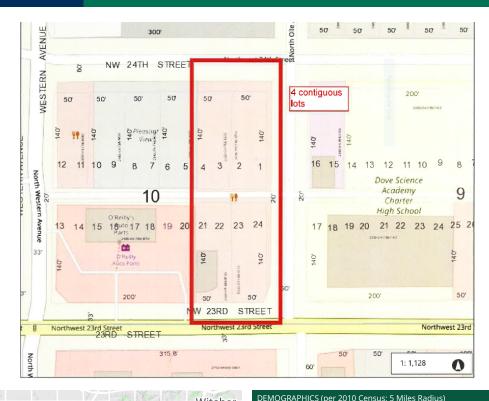

## LAND SPACE NOW AVAILABLE

Sale Price:\$700,000Lot Size:0.64 AcresAPN #:NumerousZoning:C-3 and NCMarket:Oklahoma CitySub Market:MidtownCross Streets:NW 23rd Street and N. Ollie

PROPERTY OVERVIEW

8 lots with 100 feet of frontage on NW 23rd Street, 240 feet on N. Ollie and 100 Feet on NW 24th Street. One block east of NW 23rd and Western. Lots 21-24 and 1-4 Block 10, Pleasant View Addition. A total of 28,000 square feet including alleyway.