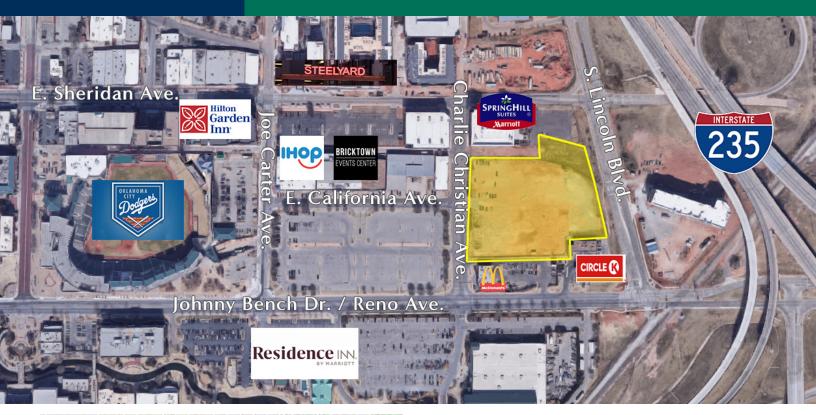

# Bricktown Development Land Available

100 S. Charlie Christian, Oklahoma City, OK 73104

### **PROPERTY OVERVIEW**

The largest available land parcel consisting of 4.62 acres of land located in the booming East Bricktown market of Downtown Oklahoma City. Great development opportunity for Hospitality and/or High-rise Multi-family. Seller will divide.

## LOCATION OVERVIEW

The site located at 100 S. Charlie Christian is a mixed use development in East Bricktown. The movement of East Bricktown has continued to grow with AC Marriot and Hyatt Place, directly across from the site, planning to open early 2017. The Steelyard development is nearing completion with a wrap around multi-family development. The Criterion a 4,000 capacity music venue is planned to open early 2016 and is catty corner to the site.