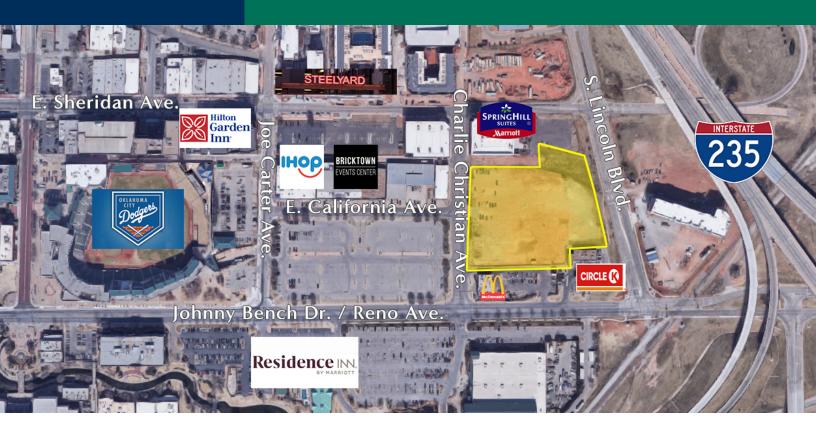

# Bricktown Development Land Available

100 S. Charlie Christian, Oklahoma City, OK 73104

### **PROPERTY OVERVIEW**

The largest available land parcel consisting of 4.62 acres of land located in the booming East Bricktown market of Downtown Oklahoma City. Great development opportunity for Hospitality and/or High-rise Multi-family. Seller will divide.

## LOCATION OVERVIEW

The site located at 100 S. Charlie Christian is a mixed use development in East Bricktown. The movement of East Bricktown has continued to grow with AC Marriot and Hyatt Place, directly across from the site, planning to open early 2017. The Steelyard development is nearing completion with a wrap around multi-family development. The Criterion a 4,000 capacity music venue is planned to open early 2016 and is catty corner to the site.