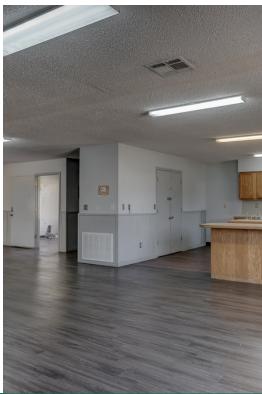

### **PROPERTY OVERVIEW**

Dorm Style Multi-Family Units in Stillwater, OK. There are 3 dorm style homes included in this property. Each home has an open floorplan, large kitchen, 4 bedrooms, 2 full baths and 1 1/2 bath, laundry room and office.

The property is ideal for OSU students or can be converted into offices.

### **PROPERTY HIGHLIGHTS**

- Twelve bedrooms
- Four Dorm Style Units in Each Building
- Projected Annual Rent: \$50K to \$64K
- Great AirBnB Opportunity
- Easily Converts to Office Use
- 1.88 Acre Site
- Quick Access to Oklahoma State University