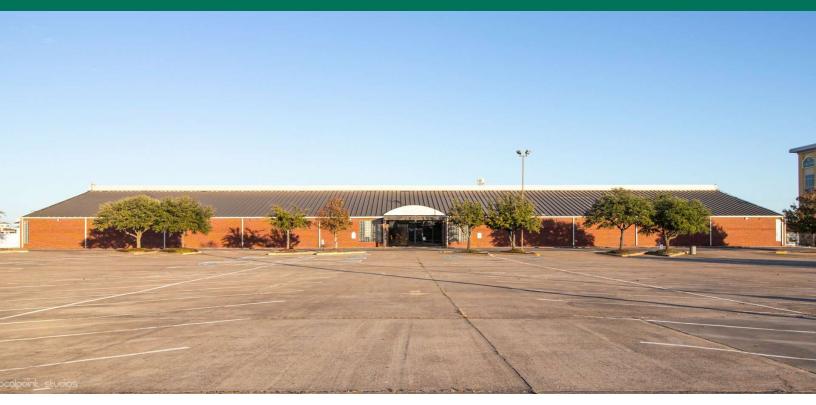

#### **PROPERTY DESCRIPTION**

Located in the heart of Durant's most active retail corridor, this expansive 63,000 SF development spans 5.87 acres and offers exceptional visibility and accessibility. **Positioned just off Main Street and Radio Road**, the site lies within one of the most **highly traveled** areas on the west side of Durant. It is within walking distance to major national retailers including Walmart Supercenter, Lowe's Home Improvement, Harbor Freight, and Walgreens. A wide variety of national restaurant chains are also nearby, such as Chili's, McDonald's, Jimmy's Egg, Wingstop, and more–making this an ideal location for retail, dining, or service-based businesses.

#### **PROPERTY HIGHLIGHTS**

- ±63,000 SF on 5.87 acres
- Premier location in Durant's dominant retail corridor
- Positioned off Main Street and Radio Road
- Walking distance to anchor retailers and national restaurants
- Serves a growing MSA of 50,000+ residents
- Near Choctaw Nation Casino and Headquarters with 6.7 million annual visitors
- Ideal for retail, dining, hospitality, or mixed-use development