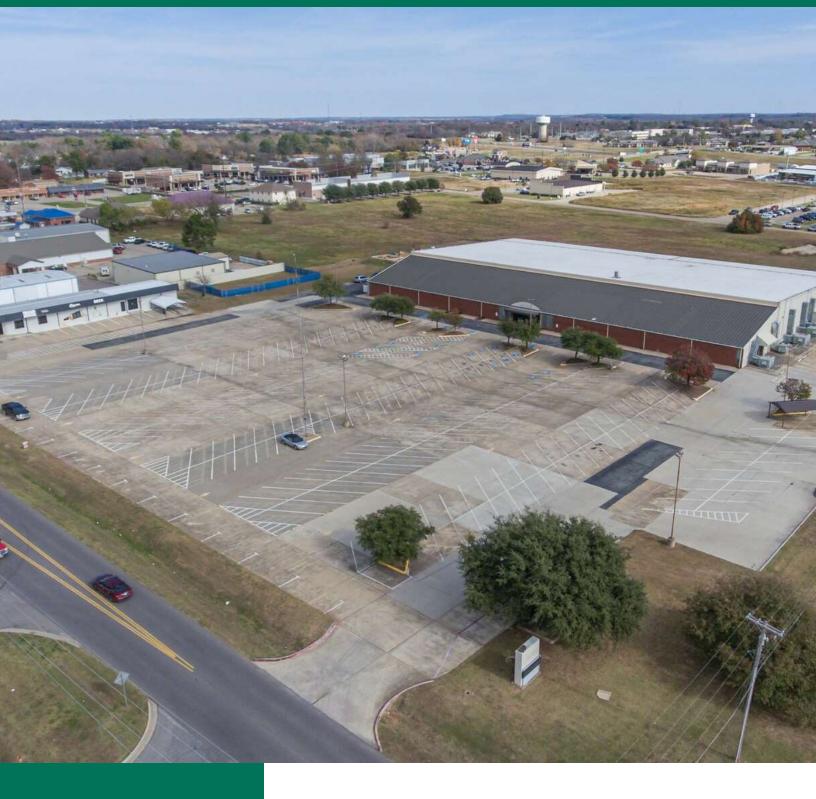

### FORMER ALORICA BUILDING

1012 RADIO RD, DURANT, OK 74701

FOR

SALE

**BRANDY RUNDEL** retail leasing associate brundel@priceedwards.com 0: 405.990.5337 C: 405.990.5337

**Sale Price** \$3,750,000

#### **PROPERTY DESCRIPTION**

Located in the heart of Durant's most active retail corridor, this expansive 63,000 SF development spans 5.87 acres and offers exceptional visibility and accessibility. **Positioned just off Main Street and Radio Road**, the site lies within one of the most **highly traveled** areas on the west side of Durant. It is within walking distance to major national retailers including Walmart Supercenter, Lowe's Home Improvement, Harbor Freight, and Walgreens. A wide variety of national restaurant chains are also nearby, such as Chili's, McDonald's, Jimmy's Egg, Wingstop, and more–making this an ideal location for retail, dining, or service-based businesses.

#### **PROPERTY HIGHLIGHTS**

- ±63,000 SF on 5.87 acres
- Premier location in Durant's dominant retail corridor
- Positioned off Main Street and Radio Road
- Walking distance to anchor retailers and national restaurants
- Serves a growing MSA of 50,000+ residents
- Near Choctaw Nation Casino and Headquarters with 6.7 million annual visitors
- Ideal for retail, dining, hospitality, or mixed-use development