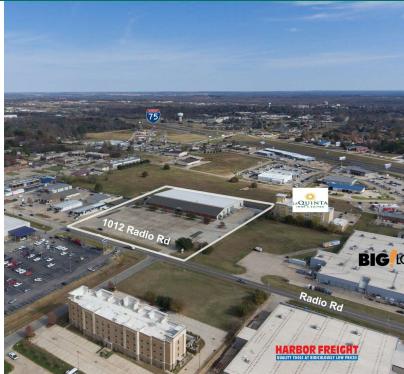

#### **PROPERTY DESCRIPTION**

Located in the heart of Durant's most active retail corridor, this expansive 63,000 SF development spans 5.87 acres and offers exceptional visibility and accessibility. **Positioned just off Main Street and Radio Road**, the site lies within one of the most **highly traveled** areas on the west side of Durant. It is within walking distance to major national retailers including Walmart Supercenter, Lowe's Home Improvement, Harbor Freight, and Walgreens. A wide variety of national restaurant chains are also nearby, such as Chili's, McDonald's, Jimmy's Egg, Wingstop, and more–making this an ideal location for retail, dining, or service-based businesses.

With a Metropolitan Statistical Area (MSA) population of over 50,000 and growing, Durant is a thriving hub of commerce in southeastern Oklahoma. The site also benefits from its close proximity to the **Choctaw Nation Casino and Headquarters**, a major regional employer and entertainment destination, drawing over **6.7 million** visitors annually. This consistent influx of guests creates strong year-round demand for retail and service amenities.

#### **PROPERTY HIGHLIGHTS**

- ±63,000 SF on 5.87 acres
- Premier location in Durant's dominant retail corridor
- Positioned off Main Street and Radio Road
- Walking distance to anchor retailers and national restaurants
- Serves a growing MSA of 50,000+ residents
- Near Choctaw Nation Casino and Headquarters with 6.7 million annual visitors
- Ideal for retail, dining, hospitality, or mixed-use development