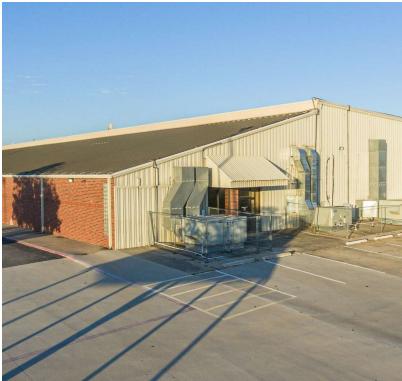

#### **PROPERTY DESCRIPTION**

Located in the heart of Durant's most active retail corridor, this expansive 63,000 SF development spans 5.87 acres and offers exceptional visibility and accessibility. **Positioned just off Main Street and Radio Road**, the site lies within one of the most **highly traveled** areas on the west side of Durant. It is within walking distance to major national retailers including Walmart Supercenter, Lowe's Home Improvement, Harbor Freight, and Walgreens. A wide variety of national restaurant chains are also nearby, such as Chili's, McDonald's, Jimmy's Egg, Wingstop, and more–making this an ideal location for retail, dining, or service-based businesses.

#### **PROPERTY HIGHLIGHTS**

- ±63,000 SF on 5.87 acres
- Premier location in Durant's dominant retail corridor
- Positioned off Main Street and Radio Road
- Walking distance to anchor retailers and national restaurants
- Serves a growing MSA of 50,000+ residents
- Near Choctaw Nation Casino and Headquarters with 6.7 million annual visitors
- Ideal for retail, dining, hospitality, or mixed-use development