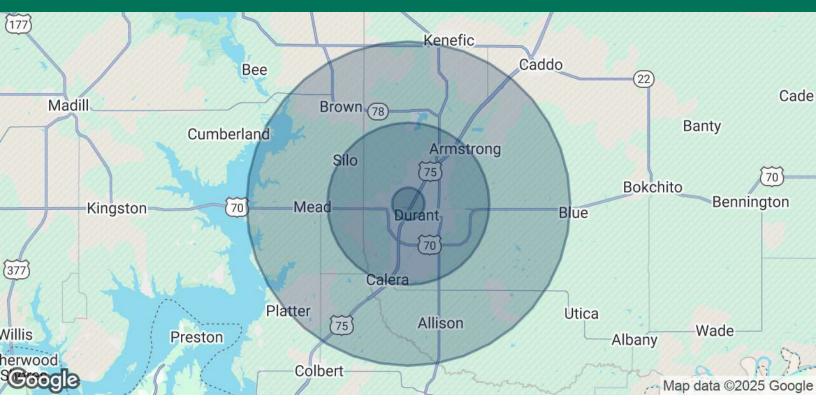

### FORMER ALORICA BUILDING

1012 RADIO RD, DURANT, OK 74701

| POPULATION           | 1 MILE    | 5 MILES   | 10 MILES  |
|----------------------|-----------|-----------|-----------|
| Total Population     | 4,279     | 27,764    | 37,137    |
| Average Age          | 39        | 37        | 38        |
| Average Age (Male)   | 37        | 36        | 37        |
| Average Age (Female) | 40        | 39        | 40        |
| HOUSEHOLDS & INCOME  | 1 MILE    | 5 MILES   | 10 MILES  |
| Total Households     | 1,727     | 10,597    | 14,242    |
| # of Persons per HH  | 2.5       | 2.6       | 2.6       |
| Average HH Income    | \$78,964  | \$76,907  | \$78,609  |
| Average House Value  | \$191,634 | \$198,417 | \$202,832 |
|                      |           |           |           |