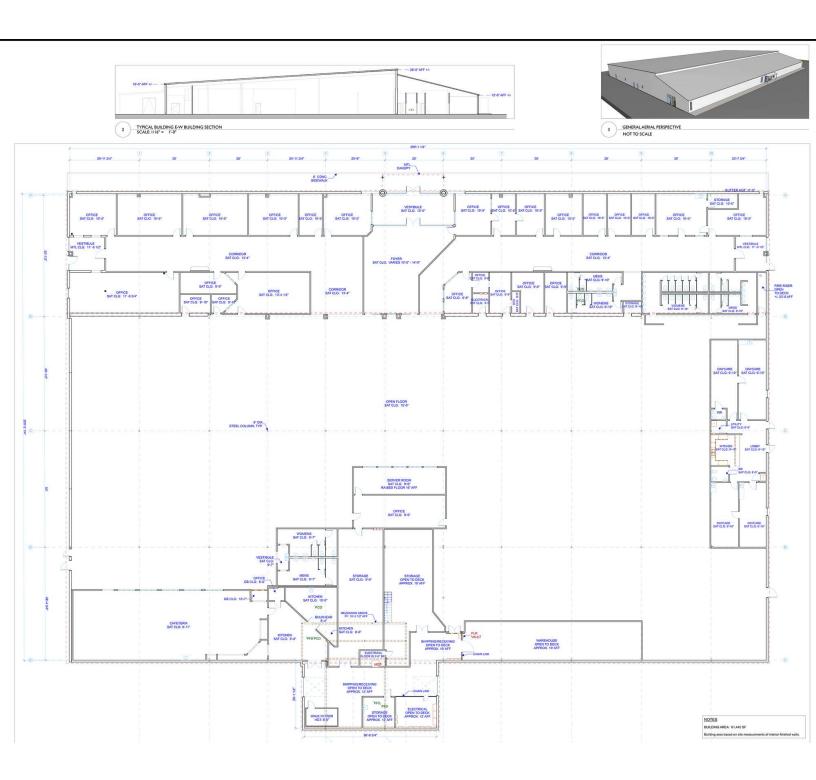

#### OFFERING SUMMARY

| Sale Price:    | \$3,750,000   |
|----------------|---------------|
| Lot Size:      | 5.87 acres    |
| Building Size: | 63,000 SF +/- |
| Year Built:    | 1989          |

**BRANDY RUNDEL** brundel@priceedwards.com 0: 405.990.5337 C: 405.990.5337