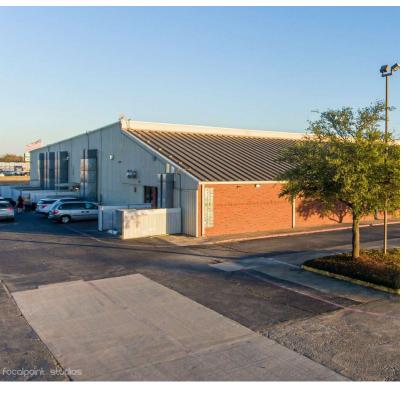

#### **PROPERTY DESCRIPTION**

Located in the heart of Durant's most active retail corridor, this expansive 63,000 SF development spans 5.87 acres and offers exceptional visibility and accessibility. **Positioned just off Main Street and Radio Road**, the site lies within one of the most **highly traveled** areas on the west side of Durant. It is within walking distance to major national retailers including Walmart Supercenter, Lowe's Home Improvement, Harbor Freight, and Walgreens. A wide variety of national restaurant chains are also nearby, such as Chili's, McDonald's, Jimmy's Egg, Wingstop, and more–making this an ideal location for retail, dining, or service-based businesses.

#### **PROPERTY HIGHLIGHTS**

- ±63,000 SF on 5.87 acres
- Premier location in Durant's dominant retail corridor
- Positioned off Main Street and Radio Road
- Walking distance to anchor retailers and national restaurants
- Serves a growing MSA of 50,000+ residents
- Near Choctaw Nation Casino and Headquarters with 6.7 million annual visitors
- Ideal for retail, dining, hospitality, or mixed-use development