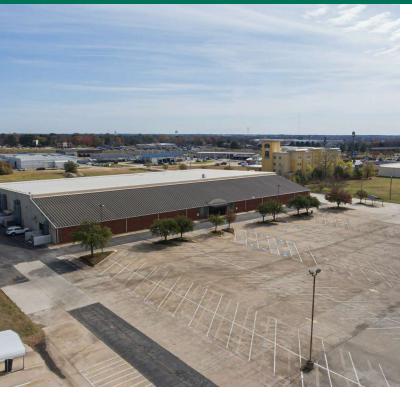

#### **PROPERTY DESCRIPTION**

Located in the heart of Durant's most active retail corridor, this expansive 63,000 SF development spans 5.87 acres and offers exceptional visibility and accessibility. **Positioned just off Main Street and Radio Road**, the site lies within one of the most **highly traveled** areas on the west side of Durant. It is within walking distance to major national retailers including Walmart Supercenter, Lowe's Home Improvement, Harbor Freight, and Walgreens. A wide variety of national restaurant chains are also nearby, such as Chili's, McDonald's, Jimmy's Egg, Wingstop, and more–making this an ideal location for retail, dining, or service-based businesses.

#### **PROPERTY HIGHLIGHTS**

- ±63,000 SF on 5.87 acres
- Premier location in Durant's dominant retail corridor
- Positioned off Main Street and Radio Road
- Walking distance to anchor retailers and national restaurants
- Serves a growing MSA of 50,000+ residents
- Near Choctaw Nation Casino and Headquarters with 6.7 million annual visitors
- Ideal for retail, dining, hospitality, or mixed-use development