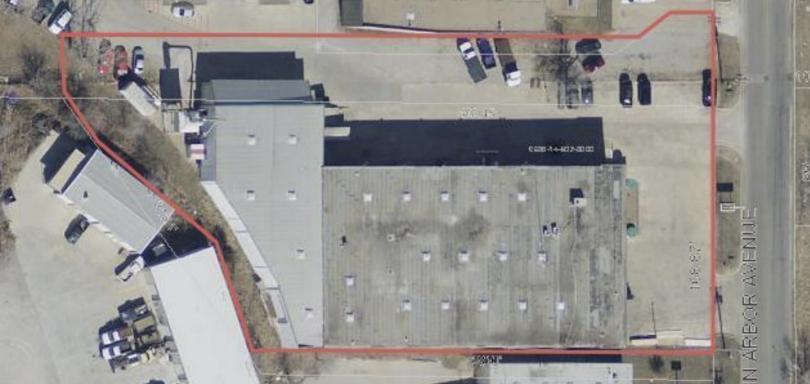

### Industrial Space for Sale or Lease

101 N. Ann Arbor – Building 1 OKC, OK 73127

| OFFERING SUMMARY  |                 |
|-------------------|-----------------|
| Sale Price:       | \$1,575,000     |
| Lease Rate:       | \$9,250/mo. NNN |
| Lot Size:         | 1.55 +/- Acres  |
| Building Size:    | 27,692 +/- SF   |
| Office Area:      | 5,400 +/- SF    |
| Clear Height:     | 18 ft.          |
| Electrical Power: | 240V, 30kVA     |
| Sprinkler:        | Wet             |
| Dock High Doors:  | 5               |

### Industrial Space for Sale or Lease 101 N. Ann Arbor – Building 1 OKC, OK 73127

BOB PUCKETT 405.843.7474 bpuckett@priceedwards.com priceedwards.com

The information above has been obtained from sources believe reliable. While we do not doubt its accuracy, we have not verified it and make no guarantee, warranty, or representation about it. You and your legal and technical advisors should conduct a careful, independent investigation of the property to determine to your satisfaction to the suitability of the property for your needs.