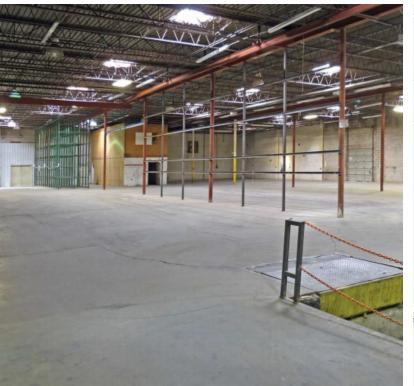

### Industrial Space for Sale or Lease

101 N. Ann Arbor – Building 1 OKC, OK 73127

| OFFERING SUMMARY  |                 |
|-------------------|-----------------|
| Sale Price:       | \$1,575,000     |
| Lease Rate:       | \$9,250/mo. NNN |
| Lot Size:         | 1.55 +/- Acres  |
| Building Size:    | 27,692 +/- SF   |
| Office Area:      | 5,400 +/- SF    |
| Clear Height:     | 18 ft.          |
| Electrical Power: | 240V, 30kVA     |
| Sprinkler:        | Wet             |
| Dock High Doors:  | 5               |

### Industrial Space for Sale or Lease 101 N. Ann Arbor – Building 1 OKC, OK 73127

BOB PUCKETT 405.843.7474 bpuckett@priceedwards.com priceedwards.com

The information above has been obtained from sources believe reliable. While we do not doubt its accuracy, we have not verified it and make no guarantee, warranty, or representation about it. You and your legal and technical advisors should conduct a careful, independent investigation of the property to determine to your satisfaction to the suitability of the property for your needs.