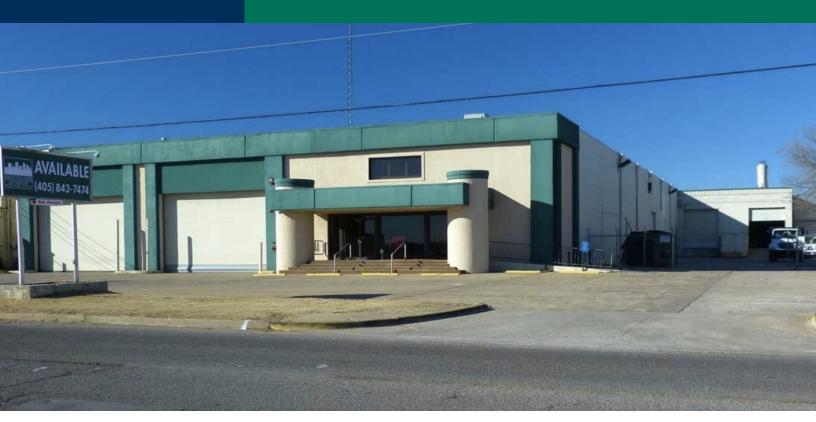

### Industrial Space for Sale or Lease

101 N. Ann Arbor – Building 1 OKC, OK 73127

| OFFERING SUMMARY  |                 |
|-------------------|-----------------|
| Sale Price:       | \$1,575,000     |
| Lease Rate:       | \$9,250/mo. NNN |
| Lot Size:         | 1.55 +/- Acres  |
| Building Size:    | 27,692 +/- SF   |
| Office Area:      | 5,400 +/- SF    |
| Clear Height:     | 18 ft.          |
| Electrical Power: | 240V, 30kVA     |
| Sprinkler:        | Wet             |
| Dock High Doors:  | 5               |

### Industrial Space for Sale or Lease 101 N. Ann Arbor – Building 1 OKC, OK 73127

BOB PUCKETT 405.843.7474 bpuckett@priceedwards.com priceedwards.com

The information above has been obtained from sources believe reliable. While we do not doubt its accuracy, we have not verified it and make no guarantee, warranty, or representation about it. You and your legal and technical advisors should conduct a careful, independent investigation of the property to determine to your satisfaction to the suitability of the property for your needs.