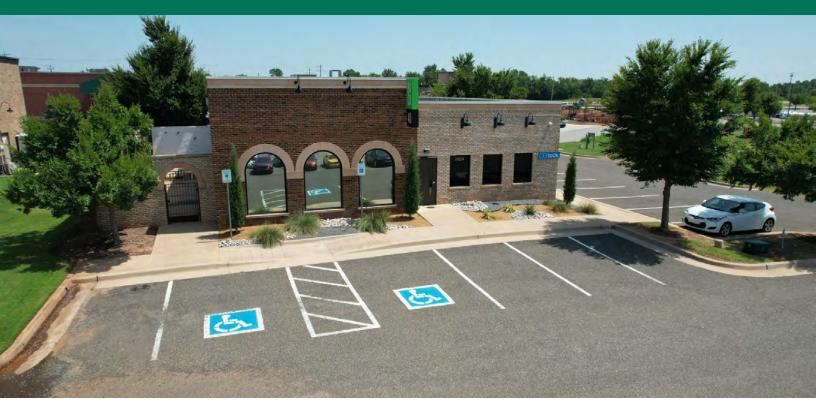

#### **PROPERTY DESCRIPTION**

This property is located in a prime area with tremendous potential. Currently a successful Digital Marketing Studio, the building features exposed ceilings, a large studio space with an all-glass wall opening up to an enclosed patio, four separate office areas, a workshop area, two bathrooms, and a kitchen area. Two HVAC systems allow for dual tenancy if desired. It's ADA Accessible, fully integrated with fire sprinklers, and has a lawn sprinkler system. Easy access to the roof from inside adds to its appeal.

#### **PROPERTY HIGHLIGHTS**

- Type: Retail StoreFront / Office
- Building Size: 3,438 SF
- Year Built: 2009
- Renovated: 2019
- Tenancy: Single
- Building Height: 1 Story
- Building FAR: 0.17
- Land Acres: 0.46 AC
- Zoning: E-2
- Parking: 16 Spaces (4.71 Spaces per 1,000 SF Leased)