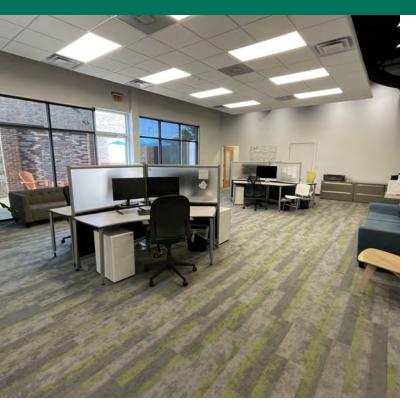

#### **PROPERTY DESCRIPTION**

This property is located in a prime area with tremendous potential. Currently a successful Digital Marketing Studio, the building features exposed ceilings, a large studio space with an all-glass wall opening up to an enclosed patio, four separate office areas, a workshop area, two bathrooms, and a kitchen area. Two HVAC systems allow for dual tenancy if desired. It's ADA Accessible, fully integrated with fire sprinklers, and has a lawn sprinkler system. Easy access to the roof from inside adds to its appeal.