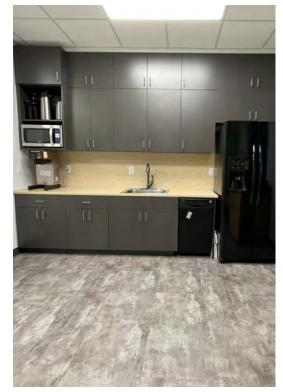

#### **PROPERTY DESCRIPTION**

This property is located in a prime area with tremendous potential. Currently a successful Digital Marketing Studio, the building features exposed ceilings, a large studio space with an all-glass wall opening up to an enclosed patio, four separate office areas, a workshop area, two bathrooms, and a kitchen area. Two HVAC systems allow for dual tenancy if desired. It's ADA Accessible, fully integrated with fire sprinklers, and has a lawn sprinkler system. Easy access to the roof from inside adds to its appeal.

#### **PROPERTY HIGHLIGHTS**

- Type: Retail StoreFront / Office
- Building Size: 3,438 SF
- Year Built: 2009
- Renovated: 2019
- Tenancy: Single
- Building Height: 1 Story
- Building FAR: 0.17
- Land Acres: 0.46 AC
- Zoning: E-2
- Parking: 16 Spaces (4.71 Spaces per 1,000 SF Leased)