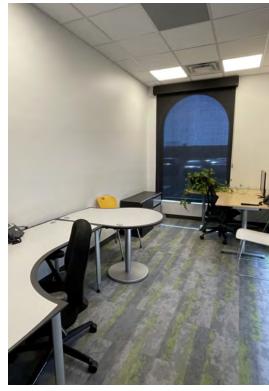

#### **PROPERTY DESCRIPTION**

This property is located in a prime area with tremendous potential. Currently a successful Digital Marketing Studio, the building features exposed ceilings, a large studio space with an all-glass wall opening up to an enclosed patio, four separate office areas, a workshop area, two bathrooms, and a kitchen area. Two HVAC systems allow for dual tenancy if desired. It's ADA Accessible, fully integrated with fire sprinklers, and has a lawn sprinkler system. Easy access to the roof from inside adds to its appeal.