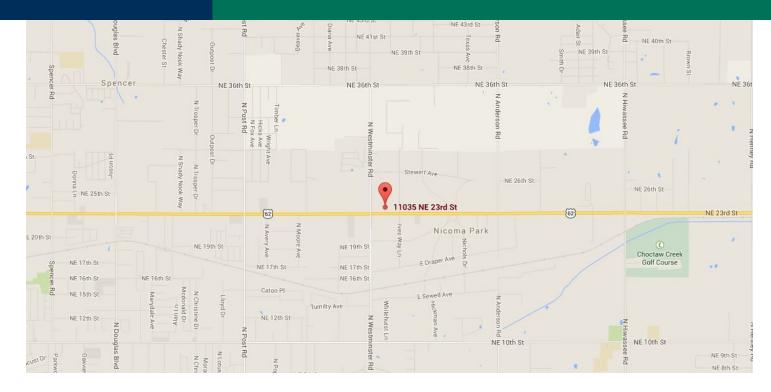

# 11035 NE 23rd Street

11035 NE 23rd Street, Nicoma Park, OK 73066

### LOCATION OVERVIEW

Located just west of the NW corner of N.E. 23rd Street and Ives Way in the city of Nicoma Park.

**Zoning:** Residential

**Cross Streets:** Northeast 23rd Street & North

Westminster Road