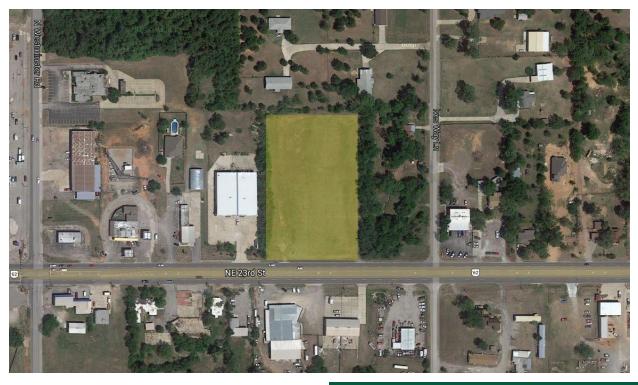

# 11035 NE 23rd Street

11035 NE 23rd Street, Nicoma Park, OK 73066

## LAND SPACE NOW AVAILABLE

Sale Price:\$295,000 for both lots

Owner will not divide

**Lot Size:** Two lots totaling approximately

3.326 Acres

Approximately 322' (frontage on

NE 23rd) x 450'

#### PROPERTY OVERVIEW

Excellent access from frontage on N.E. 23rd Street. The property is located in Nicoma Park with sewer access on east property line.

The city is expecting to install a waterline along N.E. 23rd Street in 2016.

### LOCATION OVERVIEW

Located just west of the NW corner of N.E. 23rd Street and Ives Way in the city of Nicoma Park.

**Zoning:** Residential

**Cross Streets:** Northeast 23rd Street & North

Westminster Road