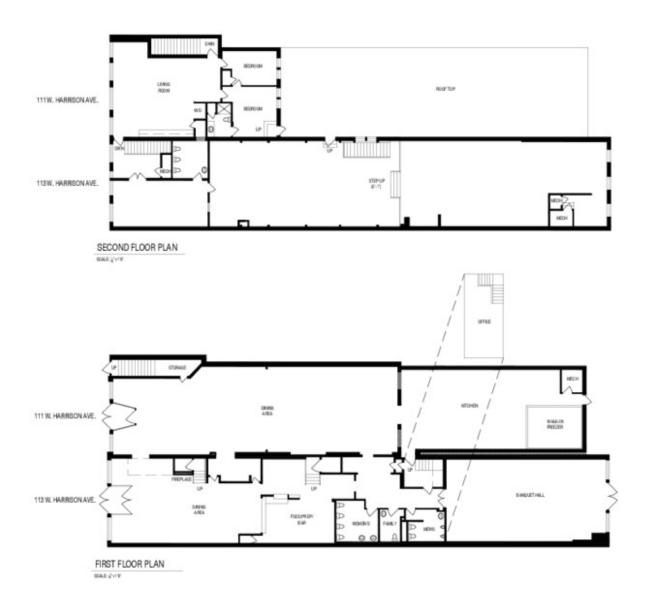

### **PROPERTY OVERVIEW**

| Sale Price:<br>Year Built: | \$650,000<br>1891 | This Historic Property located in the heart of Downtown Guthrie is<br>available for sale at a great price. The ground floor is currently occupied<br>by Stacy's Place, a great local restaurant who has been there since 2016.<br>This would be a great opportunity for an investor looking to acquire a<br>historical property with some great upside. |
|----------------------------|-------------------|---------------------------------------------------------------------------------------------------------------------------------------------------------------------------------------------------------------------------------------------------------------------------------------------------------------------------------------------------------|
| Building Size:             | 11,400            | <ul><li>PROPERTY HIGHLIGHTS</li><li>Great investment opportunity.</li></ul>                                                                                                                                                                                                                                                                             |
|                            |                   | • Upstairs loft perfect for an owner looking to have an apartment in the heart of downtown Guthrie.                                                                                                                                                                                                                                                     |
| Price / SF:                | \$57.02           |                                                                                                                                                                                                                                                                                                                                                         |
|                            |                   |                                                                                                                                                                                                                                                                                                                                                         |