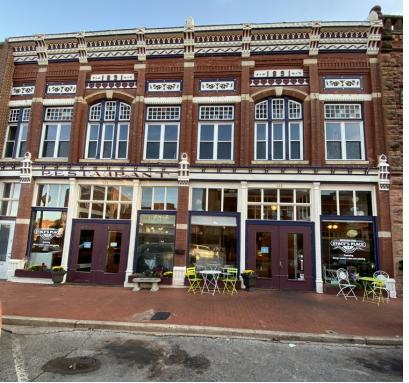

# 111-113 W Harrison Ave | For Sale

| OFFERING SUMMARY      |           |
|-----------------------|-----------|
| Sale Price   REDUCED: | \$550,000 |
| Building Size:        | 11,400 SF |
| Price / SF:           | \$48.25   |
| Year Built:           | 1891      |
|                       |           |

#### **PROPERTY OVERVIEW**

This Historic Property located in the heart of Downtown Guthrie is available for sale at a great price. The ground floor is currently occupied by Stacy's Place, a great local restaurant who has been there since 2016. This would be a great opportunity for an investor looking to acquire a historical property with some great upside.