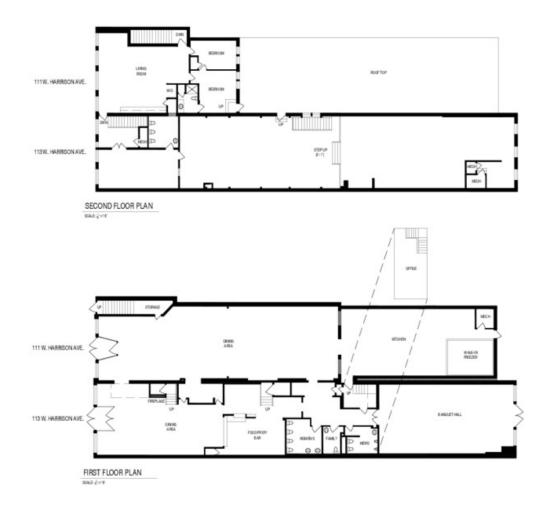

# 111-113 W Harrison Ave | For Sale

| OFFERING SUMMARY      |           |
|-----------------------|-----------|
| Sale Price   REDUCED: | \$550,000 |
| Building Size:        | 11,400 SF |
| Price / SF:           | \$48.25   |
| Year Built:           | 1891      |
|                       |           |

#### **PROPERTY HIGHLIGHTS**

- · Great Investment Opportunity
- Upstairs Loft perfect for an owner looking to have an apartment in the heart of downtown Guthrie