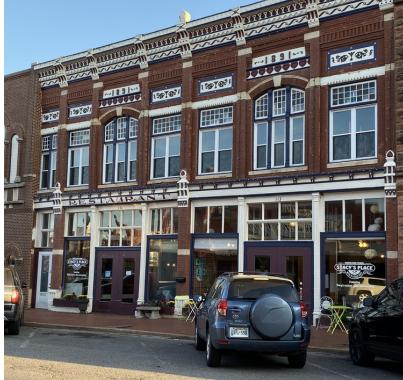

# 111-113 W Harrison Ave | For Sale

| OFFERING SUMMARY      |           |
|-----------------------|-----------|
| Sale Price   REDUCED: | \$550,000 |
| Building Size:        | 11,400 SF |
| Price / SF:           | \$48.25   |
| Year Built:           | 1891      |
|                       |           |

#### **PROPERTY OVERVIEW**

This Historic Property located in the heart of Downtown Guthrie is available for sale at a great price. The ground floor is currently occupied by Stacy's Place, a great local restaurant who has been there since 2016. This would be a great opportunity for an investor looking to acquire a historical property with some great upside.