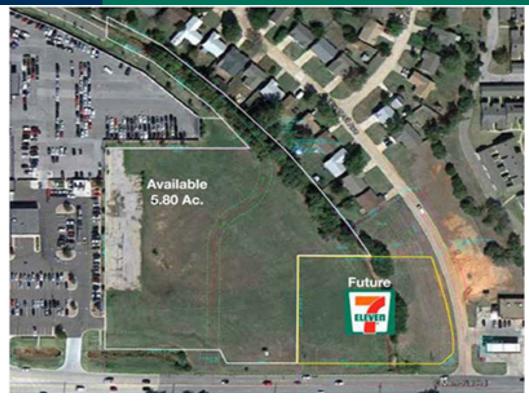

### **OFFERING SUMMARY**

| Lot Size:  | +/-5.8 Acres                              |
|------------|-------------------------------------------|
| Location:  | 1121 E. Memorial Rd.<br>Oklahoma City, OK |
| Zoning:    | C-3                                       |
| Utilities: | On or adjacent to site                    |
| Price:     | Negotiable                                |

#### **PROPERTY OVERVIEW**

Great office or retail site just off Broadway Extension on Memorial Road. Uses could be retail, medical, general office or banking. Excellent visibility from Broadway and from Memorial Road. Seller will consider build to suit. Access from Memorial Road and SE corner of Carmax lot.