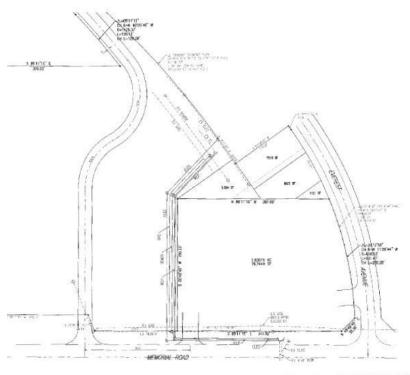

### **OFFERING SUMMARY**

| Lot Size:  | +/-5.8 Acres                              |
|------------|-------------------------------------------|
| Location:  | 1121 E. Memorial Rd.<br>Oklahoma City, OK |
| Zoning:    | C-3                                       |
| Utilities: | On or adjacent to site                    |
| Price:     | Negotiable                                |

#### **PROPERTY OVERVIEW**

Great office or retail site just off Broadway Extension on Memorial Road. Uses could be retail, medical, general office or banking. Excellent visibility from Broadway and from Memorial Road. Seller will consider build to suit. Access from Memorial Road and SE corner of Carmax lot.