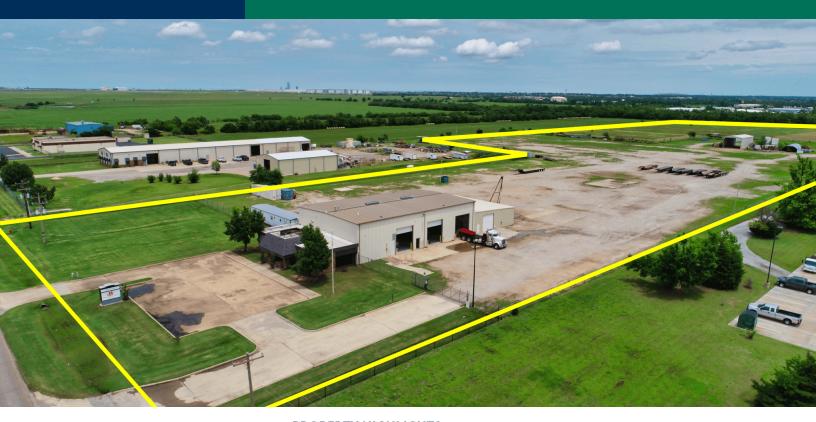

## 11500 S. Meridian Ave

Oklahoma City, OK 73173

## **OFFERING SUMMARY**

Sale Price: \$3,950,000

Building Size: 11,000 SF

Lot Size: 35 Acres

Year Built: 1980

## **PROPERTY HIGHLIGHTS**

- 35 Acres
- 15 Acres graveled
- Less than 5 minutes away from Will Rogers Airport and Amazon fulfillment centers
- 21' Clear height in shop
- (3) Sets of drive through bays
- (6) 16'X12' Overhead doors
- 480V 3 Phase
- Infrared heat in warehouse
- Multiple compressed air ports
- 18 ft Big Ass Fan in warehouse
- Updated LED lighting throughout