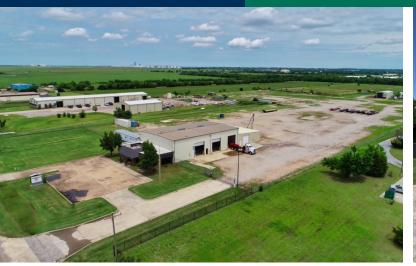

## 11500 S. Meridian Ave

Oklahoma City, OK 73173

## **OFFERING SUMMARY**

Sale Price: \$3,950,000

Building Size: 11,000 SF

Lot Size: 35 Acres

Year Built: 1980

## **PROPERTY HIGHLIGHTS**

- 35 Acres
- 15 Acres graveled
- Less than 5 minutes away from Will Rogers Airport and Amazon fulfillment centers
- 21' Clear height in shop
- (3) Sets of drive through bays
- (6) 16'X12' Overhead doors
- 480V 3 Phase
- Infrared heat in warehouse
- Multiple compressed air ports
- 18 ft Big Ass Fan in warehouse
- Updated LED lighting throughout