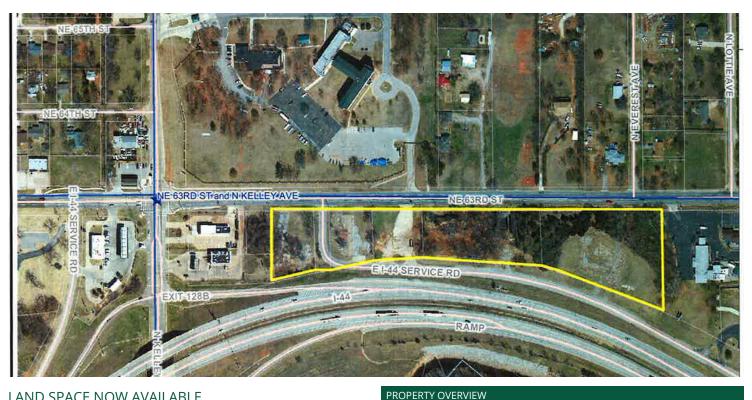

## LAND SPACE NOW AVAILABLE

Sale Price: \$1,285,000

Lot Size: 6.55 Acres possibility of highway billboard signage.

Oklahoma City

Sub Market: North ADVENTURE ZONE NEIGHBORS;

- National Cowboy & Western Heritage Museum - OKC Zoo and Botanical Gardens

LOCATION OVERVIEW

- Science Museum Oklahoma

N. Kelly & NE 63rd Street - Remington Park Racing and Casino

- Gabriella's Restaurant

- Haunted House Restaurant

- ASA Softball Hall of Fame and Stadium

An ideal location for office/retail development in the Oklahoma City Adventure Zone. Offering over 1000 feet of frontage on the

I-44 frontage road and on NE 63rd Street. The site offers varying depths but none more than 400 feet of depth. Possible uses include office, retail, RV park, Apartments and the

Approximately 400 feet east of the intersection of NE 63rd Street and

N. Kelly Avenue. Over 1000 feet of frontage on the I-44 Service Road on the south side of NE 63rd Street. Across NE 63rd Street from the

45th Infantry Division National Guard Training Center

- Tinseltown Theatres