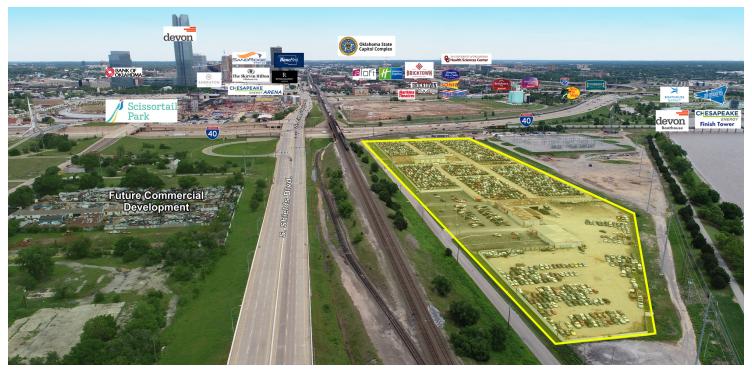

# PROPERTY OVERVIEW

Excellent for Hotel, Office, Retail and Mixed use. Current use is light industrial that is being moved to another location.

#### LOCATION OVERVIEW

14.77 Acres This tract lies to the southeast of Scissortail Park and east of Shields Blvd. and the BNSF railroad tracks. The area to the west of Shields Blvd. is projected to be commercially developed with a possible southern extension of commercial development between South District Robinson and South Shields. Part of the parcel fronts on the Oklahoma River south of the Boathouse District. Access from S. Shields Blvd., SE 15th Street, South Central Ave. and SW 15th and CBD Interstate 40. Utilities are to the site.