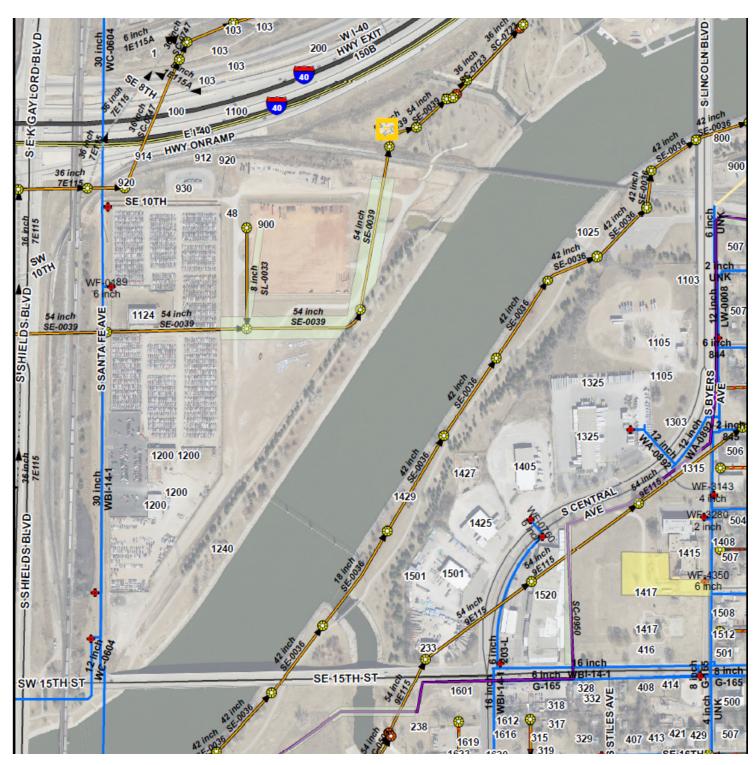

|                     |           |

DEMOGRAPHICS (per 2010 Census: 5 Miles Radius

| TRAFFIC COUNTS (per ACOG) |           |         |  |
|---------------------------|-----------|---------|--|
| Address                   | Direction | #       |  |
| SE 15th                   | West      | 6736    |  |
| S. Central                | South     | 4343    |  |
| S. Shields                | South     | 14,688  |  |
| S. shields                | North     | 16,897  |  |
| I-40                      | All       | 107,700 |  |

### CORDELL C. BROWN, CCIM, CIPS

Office Specialist / Land Assemblages cbrown@priceedwards.com 405.239.1222 210 Park Ave, Suite 700, Oklahoma City, OK 73102 priceedwards.com

# UTILITIES MAP

1200 S. Santa Fe Oklahoma City, OK 73102





### CORDELL C. BROWN, CCIM, CIPS

Office Specialist / Land Assemblages cbrown@priceedwards.com 405.239.1222 210 Park Ave, Suite 700, Oklahoma City, OK 73102 priceedwards.com