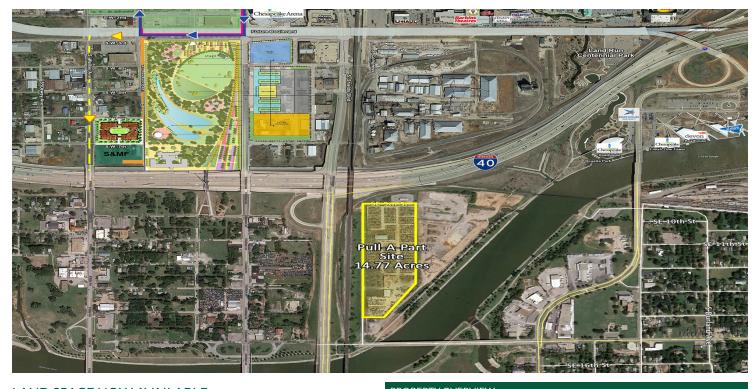

# LAND SPACE NOW AVAILABLE

Sale Price: \$6,450,000

Lot Size:

I-2 Scenic River Oversite Design **Zoning:** 

Market:

**Sub Market:** Scissortail Park

**Cross Streets:** SF 15 & S. Santa Fe

#### LOCATION OVERVIEW

14.77 Acres This tract lies to the southeast of Scissortail Park and east of Shields Blvd. and the BNSF railroad tracks. The area to the west of Shields Blvd. is projected to be commercially developed with a possible southern extension of commercial development between South District Robinson and South Shields. Part of the parcel fronts on the Oklahoma River south of the Boathouse District. Access from S. Shields Blvd., SE 15th Street, South Central Ave. and SW 15th and CBD Interstate 40. Utilities are to the site.