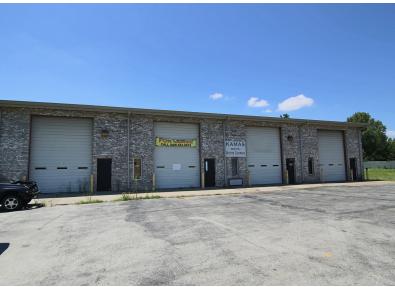

#### **OFFERING SUMMARY**

| Total Sales Price: \$ | 755 | .000.00 |
|-----------------------|-----|---------|
|-----------------------|-----|---------|

Building: 8,000 SF

\$59 / SF

Land: 2.16 SF

\$3 / SF

Zoning: PUD-627

#### **PROPERTY HIGHLIGHTS**

- Building and land can be purchased together or separately
- Building consists of 4 approximately 2,000 SF suites
- Suites A & D are currently leased for \$7.50/FT MG
- Suites B & C are available for lease
- · Ample parking available