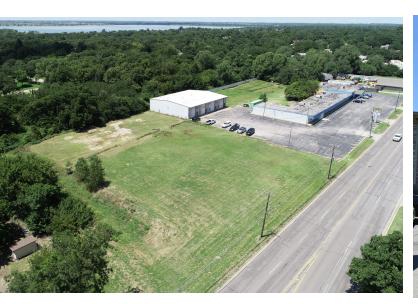

#### **OFFERING SUMMARY**

| Total Sales Price: \$ | 755 | .000.00 |
|-----------------------|-----|---------|
|-----------------------|-----|---------|

Building: 8,000 SF

\$59 / SF

Land: 2.16 SF

\$3 / SF

Zoning: PUD-627

#### **PROPERTY HIGHLIGHTS**

- Building and land can be purchased together or separately
- Building consists of 4 approximately 2,000 SF suites
- Suites A & D are currently leased for \$7.50/FT MG
- Suites B & C are available for lease
- · Ample parking available