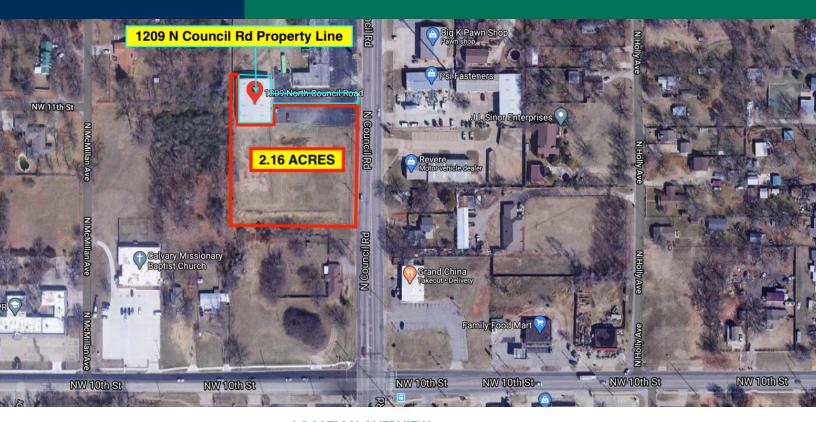

## 1209 Council Road

Oklahoma City, OK 73127

### **LOCATION OVERVIEW**

Located just north of the NW 10th and Council Road intersection on the west side of the road.

#### **PROPERTY HIGHLIGHTS**

- Building and land can be purchased together or separately
- Building consists of 4 approximately 2,000 SF suites
- Suites A & D are currently leased for \$7.50/FT MG
- Suites B & C are available for lease
- · Ample parking available